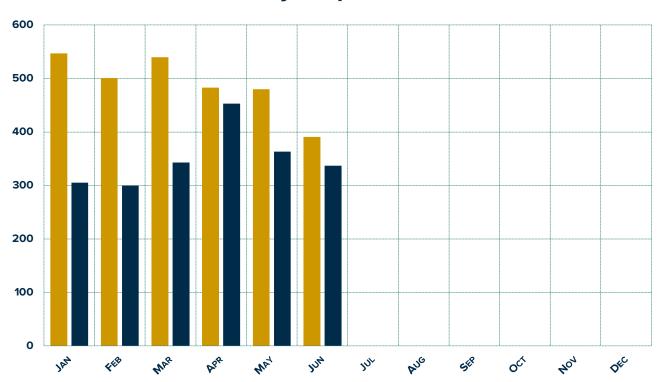

## **June 2024 PMRV Wholesale Shipment Summary**

|                | Change       |              |                   |              |              | Change          |  | Change |
|----------------|--------------|--------------|-------------------|--------------|--------------|-----------------|--|--------|
|                | June<br>2023 | June<br>2024 | Over<br>Last Year | Cum.<br>2023 | Cum.<br>2024 | Year<br>To Date |  |        |
| Park Model RVs | 391          | 337          | -13.8%            | 2,942        | 2,101        | -28.6%          |  |        |

### **Total Monthly Shipments vs. Last Year**

<sup>\*</sup> Year to date numbers can differ from reported numbers.

<sup>\*\*</sup> Canadian shipments removed from monthly and year-to-date totals