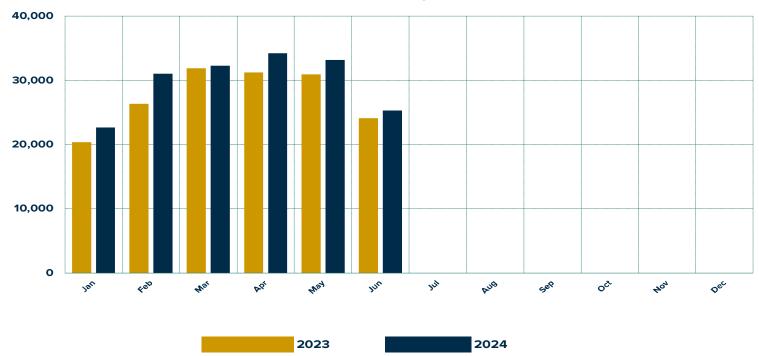

# **June 2024 RV Wholesale Shipment Summary**

|                               |        |        | Change    |         |         | Change  |
|-------------------------------|--------|--------|-----------|---------|---------|---------|
|                               | JUNE   | JUNE   | Over      | YTD     | YTD     | Year    |
|                               | 2023   | 2024   | Last Year | 2023    | 2024    | To Date |
| Towables                      |        |        |           |         |         |         |
| Travel Trailers (ALL)         | 15,657 | 18,202 | 16.3%     | 105,975 | 126,115 | 19.0%   |
| Travel Trailers - Fifth Wheel | 4,342  | 4,300  | -1.0%     | 28,269  | 29,316  | 3.7%    |
| Folding Camping Trailers      | 336    | 227    | -32.4%    | 3,174   | 2,307   | -27.3%  |
| Truck Campers                 | 335    | 291    | -13.1%    | 1,919   | 1,669   | -13.0%  |
| All Towable RVs               | 20,670 | 23,020 | 11.4%     | 139,337 | 159,407 | 14.4%   |
| Motorhomes                    |        |        |           |         |         |         |
| Conventional (Type A)         | 740    | 472    | -36.2%    | 5,500   | 3,727   | -32.2%  |
| Van Campers (Type B)          | 951    | 541    | -43.1%    | 6,758   | 4,436   | -34.4%  |
| Mini (Type C)                 | 1,734  | 1,275  | -26.5%    | 13,235  | 11,026  | -16.7%  |
| All Motorhomes                | 3,425  | 2,288  | -33.2%    | 25,493  | 19,189  | -24.7%  |
| Total RV Shipments            | 24,095 | 25,308 | 5.0%      | 164,830 | 178,596 | 8.4%    |

#### **Total Shipments Monthly vs. Last Year**

| Quarterly Adjusments - Q2 '24 |         |                  |                      |
|-------------------------------|---------|------------------|----------------------|
|                               | RV Type | Adjustment       | <b>Month Applied</b> |
| Conventional Travel Trailers  |         |                  |                      |
| Fifth-Wheel Travel Trailers   |         |                  |                      |
| Folding Camping Trailers      |         |                  |                      |
| Truck Campers                 |         | No Adjustments - | All RV Types         |
| Type A Motorhomes             |         |                  |                      |
| Type B Motorhomes             |         |                  |                      |
| Type C Motorhomes             |         |                  |                      |

### **Total Monthly Shipments vs. Last Year**

<sup>\*</sup> Year to date numbers can differ from reported numbers.

<sup>\*\*</sup> Canadian shipments removed from monthly and year-to-date totals