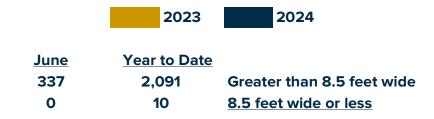

## **June 2024 PMRV Wholesale Shipment Summary**

|                | Change       |              |                   |              |              | Change          |  | Change |
|----------------|--------------|--------------|-------------------|--------------|--------------|-----------------|--|--------|
|                | June<br>2023 | June<br>2024 | Over<br>Last Year | Cum.<br>2023 | Cum.<br>2024 | Year<br>To Date |  |        |
| Park Model RVs | 391          | 337          | -13.8%            | 2,942        | 2,101        | -28.6%          |  |        |

# **June 2024 PMRV Destination Summary**

Total Units = 337

| Pacific    | 46 | 13.14% |
|------------|----|--------|
| Alaska     | 0  | 0.00%  |
| California | 19 | 5.43%  |
| Hawaii     | 0  | 0.00%  |
| Oregon     | 10 | 2.86%  |
| Washington | 17 | 4.86%  |