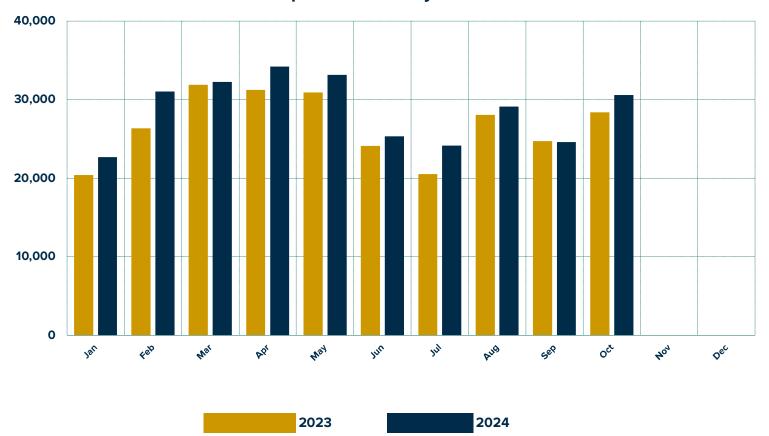

## **October 2024 RV Wholesale Shipment Summary**

|                               | Change |        |           | Change  |         |         |
|-------------------------------|--------|--------|-----------|---------|---------|---------|
|                               | ОСТ    | ОСТ    | Over      | YTD     | YTD     | Year    |
|                               | 2023   | 2024   | Last Year | 2023    | 2024    | To Date |
| Towables                      |        |        |           |         |         |         |
| Travel Trailers (ALL)         | 19,744 | 22,213 | 12.5%     | 174,257 | 204,514 | 17.4%   |
| Travel Trailers - Fifth Wheel | 4,434  | 4,963  | 11.9%     | 45,640  | 46,587  | 2.1%    |
| Folding Camping Trailers      | 333    | 317    | -4.8%     | 4,123   | 3,370   | -18.3%  |
| Truck Campers                 | 314    | 273    | -13.1%    | 3,166   | 2,786   | -12.0%  |
| All Towable RVs               | 24,825 | 27,766 | 11.8%     | 227,186 | 257,257 | 13.2%   |
| Motorhomes                    |        |        |           |         |         |         |
| Conventional (Type A)         | 780    | 560    | -28.2%    | 8,438   | 5,729   | -32.1%  |
| Van Campers (Type B)          | 873    | 735    | -15.8%    | 10,379  | 7,072   | -31.9%  |
| Mini (Type C)                 | 1,893  | 1,534  | -19.0%    | 20,489  | 16,949  | -17.3%  |
| All Motorhomes                | 3,546  | 2,829  | -20.2%    | 39,306  | 29,750  | -24.3%  |
| Total RV Shipments            | 28,371 | 30,595 | 7.8%      | 266,492 | 287,007 | 7.7%    |

#### **Total Shipments Monthly vs. Last Year**