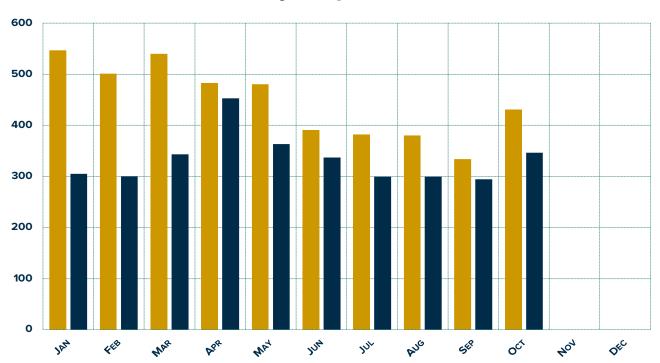

### **October 2024 PMRV Wholesale Shipment Summary**

|                | Change  |         |           | Change |       |         |
|----------------|---------|---------|-----------|--------|-------|---------|
|                | October | October | Over      | Cum.   | Cum.  | Year    |
|                | 2023    | 2024    | Last Year | 2023   | 2024  | To Date |
| Park Model RVs | 431     | 346     | -19.7%    | 4,469  | 3,339 | -25.3%  |

### **Total Monthly Shipments vs. Last Year**

<sup>\*</sup> Year to date numbers can differ from reported numbers.

<sup>\*\*</sup> Canadian shipments removed from monthly and year-to-date totals