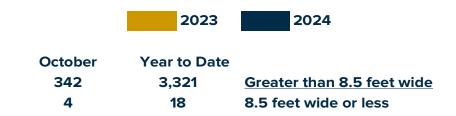

### **October 2024 PMRV Wholesale Shipment Summary**

|                | Change  |         |           | Change |       |         |
|----------------|---------|---------|-----------|--------|-------|---------|
|                | October | October | Over      | Cum.   | Cum.  | Year    |
|                | 2023    | 2024    | Last Year | 2023   | 2024  | To Date |
| Park Model RVs | 431     | 346     | -19.7%    | 4,469  | 3,339 | -25.3%  |