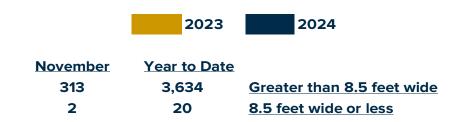

#### **November 2024 PMRV Wholesale Shipment Summary**

|                | Change   |          |                | Change |       |                 |
|----------------|----------|----------|----------------|--------|-------|-----------------|
|                | November | November | Over           | Cum.   | Cum.  | Year            |
|                | 2023     | 2024     | Last Year      | 2023   | 2024  | To Date         |
| Park Model RVs | 325      | 315      | - <b>3.1</b> % | 4,794  | 3,654 | - <b>23.8</b> % |

# **November 2024 PMRV Destination Summary**

Total Units = 315

| Pacific    | 47 | 14.46% |
|------------|----|--------|
| Alaska     | 0  | 0.00%  |
| California | 23 | 7.08%  |
| Hawaii     | 0  | 0.00%  |
| Oregon     | 12 | 3.69%  |
| Washington | 12 | 3.69%  |