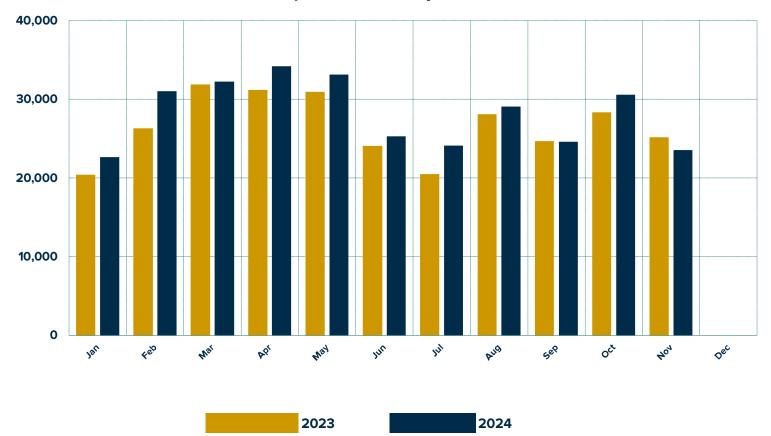

#### **Total Shipments Monthly vs. Last Year**

## **November 2024 RV Wholesale Shipment Summary**

|                               |        |        | Change    |         |         | Change  |
|-------------------------------|--------|--------|-----------|---------|---------|---------|
|                               | NOV    | NOV    | Over      | YTD     | YTD     | Year    |
|                               | 2023   | 2024   | Last Year | 2023    | 2024    | To Date |
| Towables                      |        |        |           |         |         |         |
| Travel Trailers (ALL)         | 17,121 | 16,698 | -2.5%     | 191,378 | 221,212 | 15.6%   |
| Travel Trailers - Fifth Wheel | 3,879  | 3,505  | -9.6%     | 49,519  | 50,092  | 1.2%    |
| Folding Camping Trailers      | 260    | 287    | 10.4%     | 4,383   | 3,657   | -16.6%  |
| Truck Campers                 | 169    | 281    | 66.3%     | 3,335   | 3,067   | -8.0%   |
| All Towable RVs               | 21,429 | 20,771 | -3.1%     | 248,615 | 278,028 | 11.8%   |
| Motorhomes                    |        |        |           |         |         |         |
| Conventional (Type A)         | 793    | 501    | -36.8%    | 9,231   | 6,230   | -32.5%  |
| Van Campers (Type B)          | 934    | 749    | -19.8%    | 11,313  | 7,821   | -30.9%  |
| Mini (Type C)                 | 2,004  | 1,552  | -22.6%    | 22,493  | 18,501  | -17.7%  |
| All Motorhomes                | 3,731  | 2,802  | -24.9%    | 43,037  | 32,552  | -24.4%  |
|                               |        |        |           |         |         |         |
| Total RV Shipments            | 25,160 | 23,573 | -6.3%     | 291,652 | 310,580 | 6.5%    |