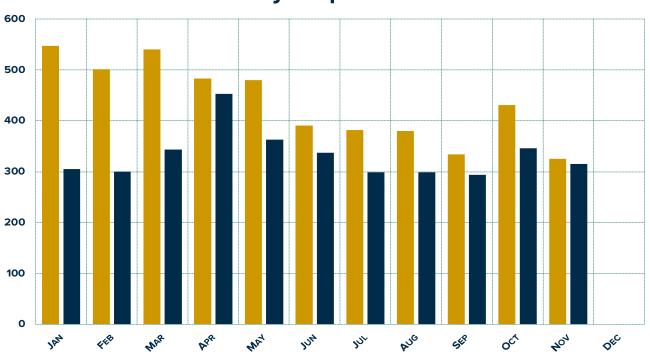

### **Total Monthly Shipments vs. Last Year**

<sup>\*</sup> Year to date numbers can differ from reported numbers.

<sup>\*\*</sup> Canadian shipments removed from monthly and year-to-date totals

#### **November 2024 PMRV Wholesale Shipment Summary**

|                | Change   |          |                | Change |       |                 |
|----------------|----------|----------|----------------|--------|-------|-----------------|
|                | November | November | Over           | Cum.   | Cum.  | Year            |
|                | 2023     | 2024     | Last Year      | 2023   | 2024  | To Date         |
| Park Model RVs | 325      | 315      | - <b>3.1</b> % | 4,794  | 3,654 | - <b>23.8</b> % |