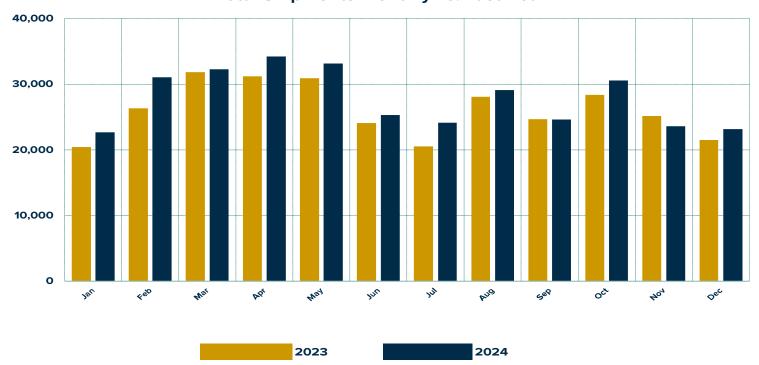

#### **Total Shipments Monthly vs. Last Year**

| Quarterly Adjusments - Q4 '24 |         |                   |                      |  |
|-------------------------------|---------|-------------------|----------------------|--|
|                               | RV Type | <u>Adjustment</u> | <b>Month Applied</b> |  |
| Conventional Travel Trailers  |         |                   |                      |  |
| Fifth-Wheel Travel Trailers   |         |                   |                      |  |
| Folding Camping Trailers      |         |                   |                      |  |
| Truck Campers                 |         | No Adjustments -  | All RV Types         |  |
| Type A Motorhomes             |         |                   |                      |  |
| Type B Motorhomes             |         |                   |                      |  |
| Type C Motorhomes             |         |                   |                      |  |

## **December 2024 RV Wholesale Shipment Summary**

|                               |        |        | Change       |         |         | Change  |
|-------------------------------|--------|--------|--------------|---------|---------|---------|
|                               | DEC    | DEC    | Over         | YTD     | YTD     | Year    |
|                               | 2023   | 2024   | Last Year    | 2023    | 2024    | To Date |
| Towables                      |        |        |              |         |         |         |
| Travel Trailers (ALL)         | 14,030 | 16,419 | 17.0%        | 205,408 | 237,631 | 15.7%   |
| Travel Trailers - Fifth Wheel | 4,180  | 3,866  | -7.5%        | 53,699  | 53,958  | 0.5%    |
| Folding Camping Trailers      | 290    | 334    | 15.2%        | 4,673   | 3,991   | -14.6%  |
| Truck Campers                 | 180    | 195    | 8.3%         | 3,515   | 3,262   | -7.2%   |
| All Towable RVs               | 18,680 | 20,814 | 11.4%        | 267,295 | 298,842 | 11.8%   |
| Motorhomes                    |        |        |              |         |         |         |
| Conventional (Type A)         | 575    | 476    | -17.2%       | 9,806   | 6,706   | -31.6%  |
| Van Campers (Type B)          | 619    | 528    | -14.7%       | 11,932  | 8,349   | -30.0%  |
| Mini (Type C)                 | 1,648  | 1,335  | -19.0%       | 24,141  | 19,836  | -17.8%  |
| All Motorhomes                | 2,842  | 2,339  | -17.7%       | 45,879  | 34,891  | -23.9%  |
|                               |        |        |              |         |         |         |
| Total RV Shipments            | 21,522 | 23,153 | <b>7.6</b> % | 313,174 | 333,733 | 6.6%    |