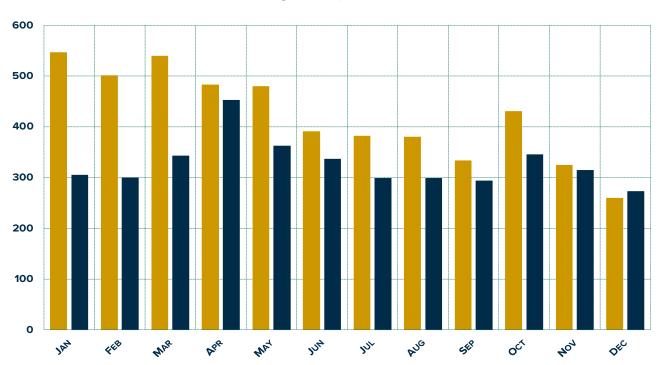

#### **Total Monthly Shipments vs. Last Year**

<sup>\*</sup> Year to date numbers can differ from reported numbers.

<sup>\*\*</sup> Canadian shipments removed from monthly and year-to-date totals

### **December 2024 PMRV Wholesale Shipment Summary**

|                | Change   |          |           | Change |       |         |
|----------------|----------|----------|-----------|--------|-------|---------|
|                | December | December | Over      | Cum.   | Cum.  | Year    |
|                | 2023     | 2024     | Last Year | 2023   | 2024  | To Date |
| Park Model RVs | 260      | 273      | 5.0%      | 5,054  | 3,927 | -22.3%  |