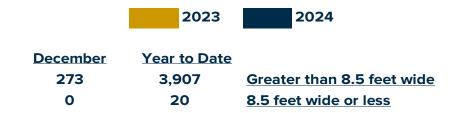

### **December 2024 PMRV Wholesale Shipment Summary**

|                | Change   |          |           | Change |       |         |
|----------------|----------|----------|-----------|--------|-------|---------|
|                | December | December | Over      | Cum.   | Cum.  | Year    |
|                | 2023     | 2024     | Last Year | 2023   | 2024  | To Date |
| Park Model RVs | 260      | 273      | 5.0%      | 5,054  | 3,927 | -22.3%  |

# **December 2024 PMRV Destination Summary**

Total Units = 273

| Pacific    | 32 | 11.15% |
|------------|----|--------|
| Alaska     | 0  | 0.00%  |
| California | 12 | 4.18%  |
| Hawaii     | 0  | 0.00%  |
| Oregon     | 6  | 2.09%  |
| Washington | 14 | 4.88%  |