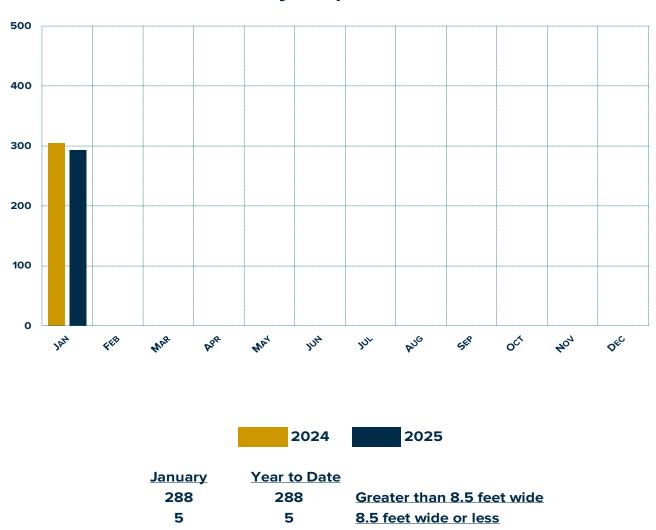

## January 2025 PMRV Wholesale Shipment Summary

|                | Change          |                 |                   | Change       |              |                 |
|----------------|-----------------|-----------------|-------------------|--------------|--------------|-----------------|
|                | Janaury<br>2024 | Janaury<br>2025 | Over<br>Last Year | Cum.<br>2024 | Cum.<br>2025 | Year<br>To Date |
| Park Model RVs | 305             | 293             | -3.9%             | 305          | 293          | -3.9%           |