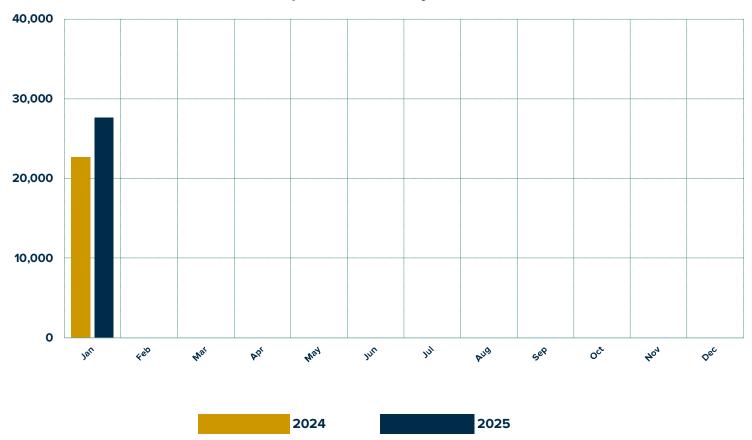

|                               |        |        | Change        |        |        | Change  |
|-------------------------------|--------|--------|---------------|--------|--------|---------|
|                               | JAN    | JAN    | Over          | YTD    | YTD    | Year    |
|                               | 2024   | 2025   | Last Year     | 2024   | 2025   | To Date |
| Towables                      |        |        |               |        |        |         |
| Travel Trailers (ALL)         | 15,432 | 19,100 | 23.8%         | 15,432 | 19,100 | 23.8%   |
| Travel Trailers - Fifth Wheel | 3,591  | 5,179  | 44.2%         | 3,591  | 5,179  | 44.2%   |
| Folding Camping Trailers      | 270    | 323    | 19.6%         | 270    | 323    | 19.6%   |
| Truck Campers                 | 230    | 304    | 32.2%         | 230    | 304    | 32.2%   |
| All Towable RVs               | 19,523 | 24,906 | <b>27.6</b> % | 19,523 | 24,906 | 27.6%   |
| Motorhomes                    |        |        |               |        |        |         |
| Conventional (Type A)         | 577    | 550    | -4.7%         | 577    | 550    | -4.7%   |
| Van Campers (Type B)          | 722    | 578    | -19.9%        | 722    | 578    | -19.9%  |
| Mini (Type C)                 | 1,852  | 1,595  | -13.9%        | 1,852  | 1,595  | -13.9%  |
| All Motorhomes                | 3,151  | 2,723  | -13.6%        | 3,151  | 2,723  | -13.6%  |
| Total RV Shipments            | 22,674 | 27,629 | 21.9%         | 22,674 | 27,629 | 21.9%   |

## January 2025 RV Wholesale Shipment Summary

Total Shipments Monthly vs. Last Year

**Total Monthly Shipments vs. Last Year** 

\* Year to date numbers can differ from reported numbers.

\*\* Canadian shipments removed from monthly and year-to-date totals