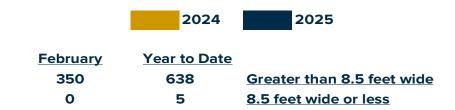

## **February 2025 PMRV Wholesale Shipment Summary**

|                | Change   |          |           | Change |      |         |
|----------------|----------|----------|-----------|--------|------|---------|
|                | February | February | Over      | Cum.   | Cum. | Year    |
|                | 2024     | 2025     | Last Year | 2024   | 2025 | To Date |
| Park Model RVs | 300      | 350      | 16.7%     | 605    | 643  | 6.3%    |