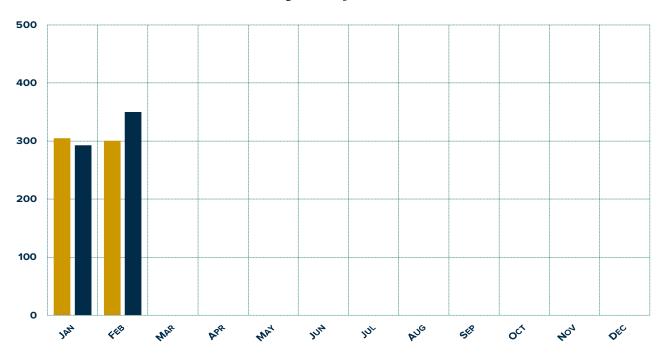

### **Total Monthly Shipments vs. Last Year**

<sup>\*</sup> Year to date numbers can differ from reported numbers.

<sup>\*\*</sup> Canadian shipments removed from monthly and year-to-date totals

## **February 2025 PMRV Wholesale Shipment Summary**

|                | Change   |          |           | Change |      |         |
|----------------|----------|----------|-----------|--------|------|---------|
|                | February | February | Over      | Cum.   | Cum. | Year    |
|                | 2024     | 2025     | Last Year | 2024   | 2025 | To Date |
| Park Model RVs | 300      | 350      | 16.7%     | 605    | 643  | 6.3%    |