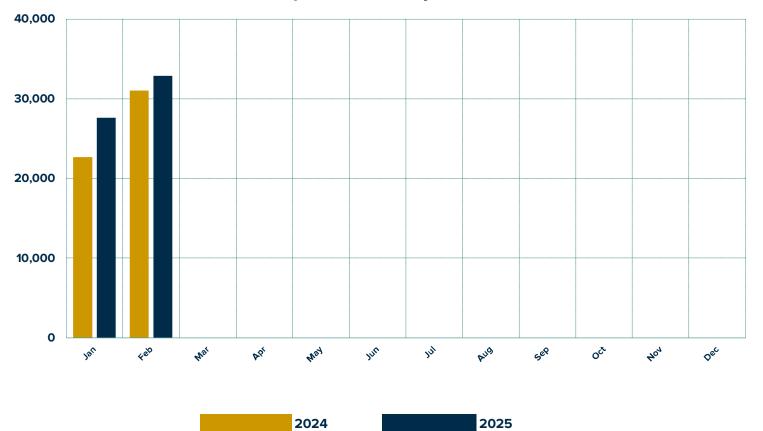

#### **Total Shipments Monthly vs. Last Year**

## **February 2025 RV Wholesale Shipment Summary**

|        |                                                                  | Change                                                                                                          |                                                                                                                                                                                                                                                                                                                                                                                                                                                                              |                                                                                                                                                                                                                                                                                                                                                                                                                                                                                                                                                                                                                                   | Change                                                                                                                                                                                                                                                                                                                                                                                                                                                                                                                                                                                                                                                                                                                                                                                  |
|--------|------------------------------------------------------------------|-----------------------------------------------------------------------------------------------------------------|------------------------------------------------------------------------------------------------------------------------------------------------------------------------------------------------------------------------------------------------------------------------------------------------------------------------------------------------------------------------------------------------------------------------------------------------------------------------------|-----------------------------------------------------------------------------------------------------------------------------------------------------------------------------------------------------------------------------------------------------------------------------------------------------------------------------------------------------------------------------------------------------------------------------------------------------------------------------------------------------------------------------------------------------------------------------------------------------------------------------------|-----------------------------------------------------------------------------------------------------------------------------------------------------------------------------------------------------------------------------------------------------------------------------------------------------------------------------------------------------------------------------------------------------------------------------------------------------------------------------------------------------------------------------------------------------------------------------------------------------------------------------------------------------------------------------------------------------------------------------------------------------------------------------------------|
| FEB    | FEB                                                              | Over                                                                                                            | YTD                                                                                                                                                                                                                                                                                                                                                                                                                                                                          | YTD                                                                                                                                                                                                                                                                                                                                                                                                                                                                                                                                                                                                                               | Year                                                                                                                                                                                                                                                                                                                                                                                                                                                                                                                                                                                                                                                                                                                                                                                    |
| 2024   | 2025                                                             | Last Year                                                                                                       | 2024                                                                                                                                                                                                                                                                                                                                                                                                                                                                         | 2025                                                                                                                                                                                                                                                                                                                                                                                                                                                                                                                                                                                                                              | To Date                                                                                                                                                                                                                                                                                                                                                                                                                                                                                                                                                                                                                                                                                                                                                                                 |
|        |                                                                  |                                                                                                                 |                                                                                                                                                                                                                                                                                                                                                                                                                                                                              |                                                                                                                                                                                                                                                                                                                                                                                                                                                                                                                                                                                                                                   |                                                                                                                                                                                                                                                                                                                                                                                                                                                                                                                                                                                                                                                                                                                                                                                         |
| 21,246 | 22,532                                                           | 6.1%                                                                                                            | 36,678                                                                                                                                                                                                                                                                                                                                                                                                                                                                       | 41,632                                                                                                                                                                                                                                                                                                                                                                                                                                                                                                                                                                                                                            | 13.5%                                                                                                                                                                                                                                                                                                                                                                                                                                                                                                                                                                                                                                                                                                                                                                                   |
| 4,934  | 6,316                                                            | 28.0%                                                                                                           | 8,525                                                                                                                                                                                                                                                                                                                                                                                                                                                                        | 11,495                                                                                                                                                                                                                                                                                                                                                                                                                                                                                                                                                                                                                            | 34.8%                                                                                                                                                                                                                                                                                                                                                                                                                                                                                                                                                                                                                                                                                                                                                                                   |
| 526    | 537                                                              | 2.1%                                                                                                            | 796                                                                                                                                                                                                                                                                                                                                                                                                                                                                          | 860                                                                                                                                                                                                                                                                                                                                                                                                                                                                                                                                                                                                                               | 8.0%                                                                                                                                                                                                                                                                                                                                                                                                                                                                                                                                                                                                                                                                                                                                                                                    |
| 278    | 257                                                              | -7.6%                                                                                                           | 508                                                                                                                                                                                                                                                                                                                                                                                                                                                                          | 561                                                                                                                                                                                                                                                                                                                                                                                                                                                                                                                                                                                                                               | 10.4%                                                                                                                                                                                                                                                                                                                                                                                                                                                                                                                                                                                                                                                                                                                                                                                   |
| 26,984 | 29,642                                                           | 9.9%                                                                                                            | 46,507                                                                                                                                                                                                                                                                                                                                                                                                                                                                       | 54,548                                                                                                                                                                                                                                                                                                                                                                                                                                                                                                                                                                                                                            | 17.3%                                                                                                                                                                                                                                                                                                                                                                                                                                                                                                                                                                                                                                                                                                                                                                                   |
|        |                                                                  |                                                                                                                 |                                                                                                                                                                                                                                                                                                                                                                                                                                                                              |                                                                                                                                                                                                                                                                                                                                                                                                                                                                                                                                                                                                                                   |                                                                                                                                                                                                                                                                                                                                                                                                                                                                                                                                                                                                                                                                                                                                                                                         |
| 718    | 671                                                              | -6.5%                                                                                                           | 1,295                                                                                                                                                                                                                                                                                                                                                                                                                                                                        | 1,221                                                                                                                                                                                                                                                                                                                                                                                                                                                                                                                                                                                                                             | -5.7%                                                                                                                                                                                                                                                                                                                                                                                                                                                                                                                                                                                                                                                                                                                                                                                   |
| 1,017  | 716                                                              | -29.6%                                                                                                          | 1,739                                                                                                                                                                                                                                                                                                                                                                                                                                                                        | 1,294                                                                                                                                                                                                                                                                                                                                                                                                                                                                                                                                                                                                                             | -25.6%                                                                                                                                                                                                                                                                                                                                                                                                                                                                                                                                                                                                                                                                                                                                                                                  |
| 2,305  | 1,842                                                            | -20.1%                                                                                                          | 4,157                                                                                                                                                                                                                                                                                                                                                                                                                                                                        | 3,437                                                                                                                                                                                                                                                                                                                                                                                                                                                                                                                                                                                                                             | -17.3%                                                                                                                                                                                                                                                                                                                                                                                                                                                                                                                                                                                                                                                                                                                                                                                  |
| 4,040  | 3,229                                                            | -20.1%                                                                                                          | 7,191                                                                                                                                                                                                                                                                                                                                                                                                                                                                        | 5,952                                                                                                                                                                                                                                                                                                                                                                                                                                                                                                                                                                                                                             | -17.2%                                                                                                                                                                                                                                                                                                                                                                                                                                                                                                                                                                                                                                                                                                                                                                                  |
| 21.02/ | 22 974                                                           | 6.0%                                                                                                            | 52 609                                                                                                                                                                                                                                                                                                                                                                                                                                                                       | 60 500                                                                                                                                                                                                                                                                                                                                                                                                                                                                                                                                                                                                                            | 12.7%                                                                                                                                                                                                                                                                                                                                                                                                                                                                                                                                                                                                                                                                                                                                                                                   |
|        | 21,246<br>4,934<br>526<br>278<br>26,984<br>718<br>1,017<br>2,305 | 2024 2025  21,246 22,532 4,934 6,316 526 537 278 257  26,984 29,642  718 671 1,017 716 2,305 1,842  4,040 3,229 | FEB         FEB         Over           2024         2025         Last Year           21,246         22,532         6.1%           4,934         6,316         28.0%           526         537         2.1%           278         257         -7.6%           26,984         29,642         9.9%           718         671         -6.5%           1,017         716         -29.6%           2,305         1,842         -20.1%           4,040         3,229         -20.1% | FEB         FEB         Over         YTD           2024         2025         Last Year         2024           21,246         22,532         6.1%         36,678           4,934         6,316         28.0%         8,525           526         537         2.1%         796           278         257         -7.6%         508           26,984         29,642         9.9%         46,507           718         671         -6.5%         1,295           1,017         716         -29.6%         1,739           2,305         1,842         -20.1%         4,157           4,040         3,229         -20.1%         7,191 | FEB         FEB         Over         YTD         YTD           2024         2025         Last Year         2024         2025           21,246         22,532         6.1%         36,678         41,632           4,934         6,316         28.0%         8,525         11,495           526         537         2.1%         796         860           278         257         -7.6%         508         561           26,984         29,642         9.9%         46,507         54,548           718         671         -6.5%         1,295         1,221           1,017         716         -29.6%         1,739         1,294           2,305         1,842         -20.1%         4,157         3,437           4,040         3,229         -20.1%         7,191         5,952 |