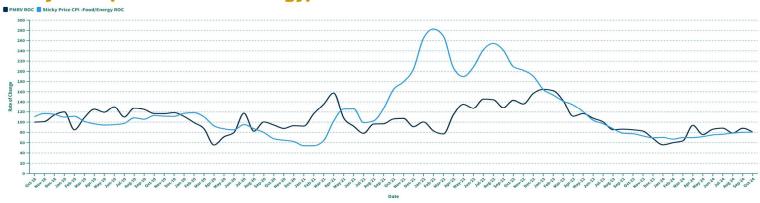

2024 Low                | 880                           | 1,067 | 805                                   | 637 | 3,389 |  |
| 2024 Reported Shipments | 948                           | 1,153 | 892                                   | Ο   | 2,993 |  |

# **Manufacturers Wholesale Shipments Index Comparisons**

PMRV Shipment Rate of Change Compared with Index of Current Consumer Sentiment

PMRV ROC Consumer Sentiment ROC



Source: University of Michigan Survey Research Center

PMRV Shipment Rate of Change Compared with Index of Consumers' Buying Attitudes

PMRV ROC Buying Attitudes ROC



# **Financial Economic Indicators**

## **Disposable Income**



## **University of Michigan Inflation Expectation Index**



#### **Thirty Year Mortgage Rate**



## **Sticky Price (Less Food and Energy)**



# **Financial Economic Indicators**

## **Retail Activity**



#### **Real GDP**



#### **Housing Starts, New**



#### **Unemployment Rate**



# **Industrial Economic Indicators**

## **PPI Waferboard and OSB**



#### **PPI Plywood**



#### **PPI Lumber, Hardwood**



## **PPI Engineered Wood Products**