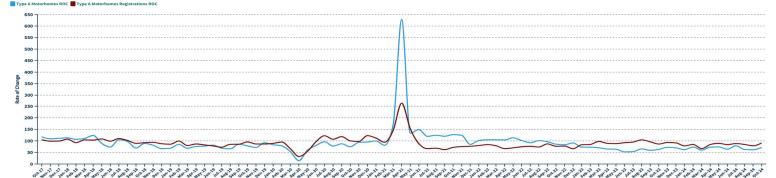

#### Motorhomes

Type C motorhomes ended the month down (-19.0%) with 1,534 shipments and continue to lead the motorhome category in unit volume by consisting of 54.2% of the total motorhome shipments this month. To date, Type C motorhomes are down (-17.3%) compared to the same point last year with 16,949 units. Type B motorhomes were down (-15.8%) this month with 735 wholesale shipments. Through October, Type B motorhomes are down (-31.9%) with 7,072 units shipped. Type A motorhomes closed the month with 560 units, down (-28.2%) from October 2023. To date, Type A motorhomes are down (-32.1%) through October with 5,729 shipments to retailers.