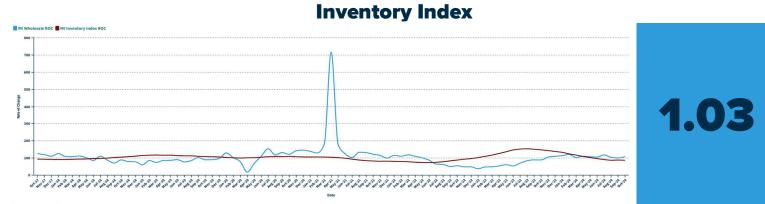

onal Travel Trailer Production and Registrations 12/12 ROC**



## **Conventional Travel Trailer Production and Registrations 3/12 ROC**



## Fifth-Wheel Travel Trailer Production and Registrations 12/12 ROC



## Fifth-Wheel Travel Trailer Production and Registrations 3/12 ROC



12

## Folding Camping Trailer Production and Registrations 12/12 ROC



#### Folding Camping Trailer Production and Registrations 3/12 ROC



Source: RV Industry Association, Statistical Surveys, Ir

## Type A Motorhome Production and Registrations 12/12 ROC



## **Type A Motorhome Production and Registrations 3/12 ROC**



## Type B Motorhome Production and Registrations 12/12 ROC





#### Type C Motorhome Production and Registrations 12/12 ROC



## Type C Motorhome Production and Registrations 3/12 ROC





The ratio is the 12MMT of registrations/shipments of TT, FW, FCT, Type A and Type C motorhomes. TC and Type B are removed due to insufficient data

#### **RV Wholesale Shipments Compared to PMRV Wholesale Shipments**





# Manufacturers Wholesale Shipments Index Comparisons

RV Shipment Rate of Change Compared with Index of Current Consumer Sentiment

RV ROC Consumer Sentiment ROC



Source: University of Michigan Survey Research Center

RV Shipment Rate of Change Compared with Index of Consumers' Buying Attitudes

RV ROC Buying Attitudes ROC



Source: University of Michigan Survey Research Center

# **Economic Indicators Compared to RV Rate of Change**

## **Disposable Income** 📕 RV ROC 📒 Disposable Income ROC 700 60 50 Rate of Chai 200 100



#### **Thirty Year Mortgage Rate**



###