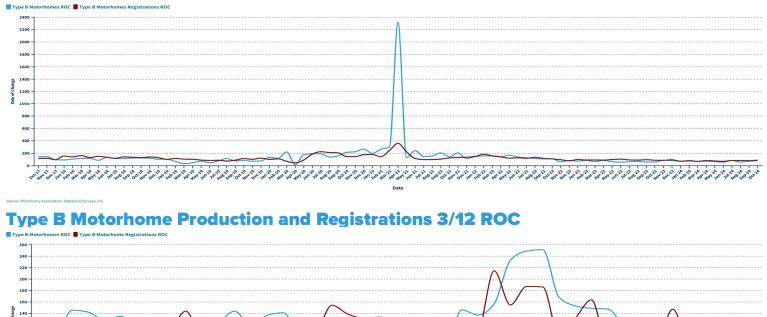

#### Motorhomes

Type C motorhomes ended the month down (-19.0%) with 1,534 shipments and continue to lead the motorhome category in unit volume by consisting of 54.2% of the total motorhome shipments this month. To date, Type C motorhomes are down (-17.3%) compared to the same point last year with 16,949 units. Type B motorhomes were down (-15.8%) this month with 735 wholesale shipments. Through October, Type B motorhomes are down (-31.9%) with 7,072 units shipped. Type A motorhomes closed the month with 560 units, down (-28.2%) from October 2023. To date, Type A motorhomes are down (-32.1%) through October with 5,729 shipments to retailers.

#### **Type B Motorhomes**

|       |        |       |          |          | Change Over     |             |
|-------|--------|-------|----------|----------|-----------------|-------------|
|       |        |       |          |          | Same Mo.        | Change Year |
|       | 2023   | 2024  | YTD 2023 | YTD 2024 | 2023            | to Date     |
| JAN   | 995    | 722   | 995      | 722      | -27.4%          | -27.4%      |
| FEB   | 1,348  | 1,017 | 2,343    | 1,739    | - <b>24.6</b> % | -25.8%      |
| MAR   | 1,126  | 781   | 3,469    | 2,520    | -30.6%          | -27.4%      |
| APR   | 1,303  | 712   | 4,772    | 3,232    | -45.4%          | -32.3%      |
| MAY   | 1,035  | 663   | 5,807    | 3,895    | -35.9%          | -32.9%      |
| JUN   | 951    | 541   | 6,758    | 4,436    | -43.1%          | -34.4%      |
| JUL   | 766    | 643   | 7,524    | 5,079    | -16.1%          | -32.5%      |
| AUG   | 1,167  | 684   | 8,691    | 5,763    | -41.4%          | -33.7%      |
| SEP   | 815    | 574   | 9,506    | 6,337    | -29.6%          | -33.3%      |
| ост   | 873    | 735   | 10,379   | 7,072    | -15.8%          | -31.9%      |
| NOV   | 934    |       | 11,313   |          |                 |             |
| DEC   | 619    |       | 11,932   |          |                 |             |
| TOTAL | 11,932 | 7,072 |          |          |                 |             |