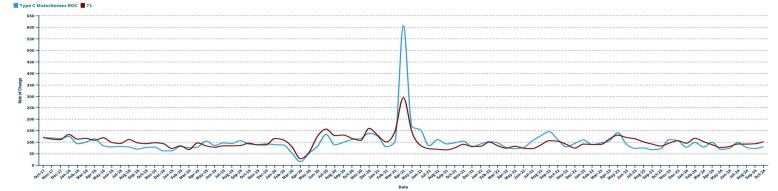

#### Motorhomes

Type C motorhomes ended the month down (-19.0%) with 1,534 shipments and continue to lead the motorhome category in unit volume by consisting of 54.2% of the total motorhome shipments this month. To date, Type C motorhomes are down (-17.3%) compared to the same point last year with 16,949 units. Type B motorhomes were down (-15.8%) this month with 735 wholesale shipments. Through October, Type B motorhomes are down (-31.9%) with 7,072 units shipped. Type A motorhomes closed the month with 560 units, down (-28.2%) from October 2023. To date, Type A motorhomes are down (-32.1%) through October with 5,729 shipments to retailers.

#### **Type C Motorhomes**

16,949

|       |                                                                                                 |                                                                                                                                     |                                                                                                                                                                                                                                   | Change Over                                                                                                                                                                                                                                                                                               |                                                                                                                                                                                                                                                                                                                                                                                             | 3                                                                                                                                                                                                                                                                                                                                                                                                                                                                                              |
|-------|-------------------------------------------------------------------------------------------------|-------------------------------------------------------------------------------------------------------------------------------------|-----------------------------------------------------------------------------------------------------------------------------------------------------------------------------------------------------------------------------------|-----------------------------------------------------------------------------------------------------------------------------------------------------------------------------------------------------------------------------------------------------------------------------------------------------------|---------------------------------------------------------------------------------------------------------------------------------------------------------------------------------------------------------------------------------------------------------------------------------------------------------------------------------------------------------------------------------------------|------------------------------------------------------------------------------------------------------------------------------------------------------------------------------------------------------------------------------------------------------------------------------------------------------------------------------------------------------------------------------------------------------------------------------------------------------------------------------------------------|
|       |                                                                                                 |                                                                                                                                     |                                                                                                                                                                                                                                   | Same Mo.                                                                                                                                                                                                                                                                                                  | Change Year                                                                                                                                                                                                                                                                                                                                                                                 |                                                                                                                                                                                                                                                                                                                                                                                                                                                                                                |
| 2023  | 2024                                                                                            | YTD 2023                                                                                                                            | YTD 2024                                                                                                                                                                                                                          | 2023                                                                                                                                                                                                                                                                                                      | to Date                                                                                                                                                                                                                                                                                                                                                                                     |                                                                                                                                                                                                                                                                                                                                                                                                                                                                                                |
| 2,365 | 1,852                                                                                           | 2,365                                                                                                                               | 1,852                                                                                                                                                                                                                             | -21.7%                                                                                                                                                                                                                                                                                                    | -21.7%                                                                                                                                                                                                                                                                                                                                                                                      | _                                                                                                                                                                                                                                                                                                                                                                                                                                                                                              |
| 2,314 | 2,305                                                                                           | 4,679                                                                                                                               | 4,157                                                                                                                                                                                                                             | -0.4%                                                                                                                                                                                                                                                                                                     | -11.2%                                                                                                                                                                                                                                                                                                                                                                                      | 2                                                                                                                                                                                                                                                                                                                                                                                                                                                                                              |
| 2,327 | 1,838                                                                                           | 7,006                                                                                                                               | 5,995                                                                                                                                                                                                                             | -21.0%                                                                                                                                                                                                                                                                                                    | -14.4%                                                                                                                                                                                                                                                                                                                                                                                      |                                                                                                                                                                                                                                                                                                                                                                                                                                                                                                |
| 2,118 | 2,119                                                                                           | 9,124                                                                                                                               | 8,114                                                                                                                                                                                                                             | 0.0%                                                                                                                                                                                                                                                                                                      | -11.1%                                                                                                                                                                                                                                                                                                                                                                                      |                                                                                                                                                                                                                                                                                                                                                                                                                                                                                                |
| 2,377 | 1,637                                                                                           | 11,501                                                                                                                              | 9,751                                                                                                                                                                                                                             | -31.1%                                                                                                                                                                                                                                                                                                    | -15.2%                                                                                                                                                                                                                                                                                                                                                                                      |                                                                                                                                                                                                                                                                                                                                                                                                                                                                                                |
| 1,734 | 1,275                                                                                           | 13,235                                                                                                                              | 11,026                                                                                                                                                                                                                            | -26.5%                                                                                                                                                                                                                                                                                                    | -16.7%                                                                                                                                                                                                                                                                                                                                                                                      | 1                                                                                                                                                                                                                                                                                                                                                                                                                                                                                              |
| 1,461 | 1,443                                                                                           | 14,696                                                                                                                              | 12,469                                                                                                                                                                                                                            | -1.2%                                                                                                                                                                                                                                                                                                     | -15.2%                                                                                                                                                                                                                                                                                                                                                                                      |                                                                                                                                                                                                                                                                                                                                                                                                                                                                                                |
| 2,118 | 1,646                                                                                           | 16,814                                                                                                                              | 14,115                                                                                                                                                                                                                            | -22.3%                                                                                                                                                                                                                                                                                                    | -16.1%                                                                                                                                                                                                                                                                                                                                                                                      |                                                                                                                                                                                                                                                                                                                                                                                                                                                                                                |
| 1,782 | 1,300                                                                                           | 18,596                                                                                                                              | 15,415                                                                                                                                                                                                                            | -27.0%                                                                                                                                                                                                                                                                                                    | -17.1%                                                                                                                                                                                                                                                                                                                                                                                      |                                                                                                                                                                                                                                                                                                                                                                                                                                                                                                |
| 1,893 | 1,534                                                                                           | 20,489                                                                                                                              | 16,949                                                                                                                                                                                                                            | -19.0%                                                                                                                                                                                                                                                                                                    | -17.3%                                                                                                                                                                                                                                                                                                                                                                                      |                                                                                                                                                                                                                                                                                                                                                                                                                                                                                                |
| 2,004 |                                                                                                 | 22,493                                                                                                                              |                                                                                                                                                                                                                                   |                                                                                                                                                                                                                                                                                                           |                                                                                                                                                                                                                                                                                                                                                                                             |                                                                                                                                                                                                                                                                                                                                                                                                                                                                                                |
| 1,648 |                                                                                                 | 24,141                                                                                                                              |                                                                                                                                                                                                                                   |                                                                                                                                                                                                                                                                                                           |                                                                                                                                                                                                                                                                                                                                                                                             |                                                                                                                                                                                                                                                                                                                                                                                                                                                                                                |
|       | 2,365<br>2,314<br>2,327<br>2,118<br>2,377<br>1,734<br>1,461<br>2,118<br>1,782<br>1,893<br>2,004 | 2,365 1,852<br>2,314 2,305<br>2,327 1,838<br>2,377 1,637<br>1,734 1,275<br>1,461 1,443<br>2,118 1,646<br>1,782 1,300<br>1,782 1,300 | 2,365 1,852 2,365   2,314 2,305 4,679   2,327 1,838 7,006   2,118 2,119 9,124   2,377 1,637 11,501   1,734 1,275 13,235   1,461 1,443 14,696   2,118 1,646 16,814   1,782 1,300 18,596   1,893 1,534 20,489   2,004 22,493 20,493 | 2,365 1,852 2,365 1,852   2,314 2,305 4,679 4,157   2,327 1,838 7,006 5,995   2,118 2,119 9,124 8,114   2,377 1,637 11,501 9,751   1,734 1,275 13,235 11,026   1,461 1,443 14,696 12,469   2,118 1,646 16,814 14,115   1,782 1,300 18,596 15,415   1,893 1,534 20,489 16,949   2,004 22,493 22,493 16,949 | Same Mo.   2023 2024 YTD 2023 YTD 2024 2023   2,365 1,852 2,365 1,852 2.17%   2,314 2,305 4,679 4,157 -0.4%   2,327 1,838 7,006 5,995 -21.0%   2,118 2,119 9,124 8,114 0.0%   2,377 1,637 11,501 9,751 -31.1%   1,734 1,275 13,235 11,026 -26.5%   1,461 1,443 14,696 12,469 -1.2%   2,118 1,646 16,814 14,115 -22.3%   1,734 1,300 18,596 15,415 -27.0%   1,893 1,534 20,489 16,949 -19.0% | 2023 2024 YTD 2023 YTD 2024 2023 to Date   2,365 1,852 2,365 1,852 -21.7% -21.7%   2,314 2,305 4,679 4,157 -0.4% -11.2%   2,327 1,838 7,006 5,995 -21.0% -14.4%   2,118 2,119 9,124 8,114 0.0% -11.1%   2,377 1,637 11,501 9,751 -31.1% -15.2%   1,734 1,275 13,235 11,026 -26.5% -16.7%   1,461 1,443 14,696 12,469 -1.2% -15.2%   2,118 1,646 16,814 14,115 -22.3% -16.1%   1,782 1,300 18,596 15,415 -27.0% -17.1%   1,893 1,534 20,489 16,949 -19.0% -17.3%   2,004 22,493 - -17.3% -17.3% |