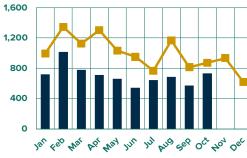

#### **Type A Motorhomes**

|       |       |       |          |          |             |             | 1 |
|-------|-------|-------|----------|----------|-------------|-------------|---|
|       |       |       |          |          | Change Over |             |   |
|       |       |       |          |          | Same Mo.    | Change Year |   |
|       | 2023  | 2024  | YTD 2023 | YTD 2024 | 2023        | to Date     |   |
| JAN   | 928   | 577   | 928      | 577      | -37.8%      | -37.8%      |   |
| FEB   | 977   | 718   | 1,905    | 1,295    | -26.5%      | -32.0%      |   |
| MAR   | 1,012 | 606   | 2,917    | 1,901    | -40.1%      | -34.8%      |   |
| APR   | 935   | 681   | 3,852    | 2,582    | -27.2%      | -33.0%      |   |
| MAY   | 908   | 673   | 4,760    | 3,255    | -25.9%      | -31.6%      |   |
| JUN   | 740   | 472   | 5,500    | 3,727    | -36.2%      | -32.2%      |   |
| JUL   | 595   | 470   | 6,095    | 4,197    | -21.0%      | -31.1%      |   |
| AUG   | 845   | 530   | 6,940    | 4,727    | -37.3%      | -31.9%      |   |
| SEP   | 718   | 442   | 7,658    | 5,169    | -38.4%      | -32.5%      |   |
| OCT   | 780   | 560   | 8,438    | 5,729    | -28.2%      | -32.1%      |   |
| NOV   | 793   |       | 9,231    |          |             |             |   |
| DEC   | 575   |       | 9,806    |          |             |             |   |
| TOTAL | 9,806 | 5,729 |          |          |             |             |   |
|       |       |       |          |          |             |             |   |

#### **Type B Motorhomes**

|       |        |       |          |          | Change Over     |             |
|-------|--------|-------|----------|----------|-----------------|-------------|
|       |        |       |          |          | Same Mo.        | Change Year |
|       | 2023   | 2024  | YTD 2023 | YTD 2024 | 2023            | to Date     |
| JAN   | 995    | 722   | 995      | 722      | -27.4%          | -27.4%      |
| FEB   | 1,348  | 1,017 | 2,343    | 1,739    | - <b>24.6</b> % | -25.8%      |
| MAR   | 1,126  | 781   | 3,469    | 2,520    | -30.6%          | -27.4%      |
| APR   | 1,303  | 712   | 4,772    | 3,232    | -45.4%          | -32.3%      |
| MAY   | 1,035  | 663   | 5,807    | 3,895    | -35.9%          | -32.9%      |
| JUN   | 951    | 541   | 6,758    | 4,436    | -43.1%          | -34.4%      |
| JUL   | 766    | 643   | 7,524    | 5,079    | -16.1%          | -32.5%      |
| AUG   | 1,167  | 684   | 8,691    | 5,763    | -41.4%          | -33.7%      |
| SEP   | 815    | 574   | 9,506    | 6,337    | -29.6%          | -33.3%      |
| ост   | 873    | 735   | 10,379   | 7,072    | -15.8%          | -31.9%      |
| NOV   | 934    |       | 11,313   |          |                 |             |
| DEC   | 619    |       | 11,932   |          |                 |             |
| TOTAL | 11,932 | 7,072 |          |          |                 |             |

#### **Type C Motorhomes**

16,949

|       |                                                                                                 |                                                                                                                                     |                                                                                                                                                                                                                                   | Change Over                                                                                                                                                                                                                                                                                               |                                                                                                                                                                                                                                                                                                                                                                                             | 3                                                                                                                                                                                                                                                                                                                                                                                                                                                                                              |
|-------|-------------------------------------------------------------------------------------------------|-------------------------------------------------------------------------------------------------------------------------------------|-----------------------------------------------------------------------------------------------------------------------------------------------------------------------------------------------------------------------------------|-----------------------------------------------------------------------------------------------------------------------------------------------------------------------------------------------------------------------------------------------------------------------------------------------------------|---------------------------------------------------------------------------------------------------------------------------------------------------------------------------------------------------------------------------------------------------------------------------------------------------------------------------------------------------------------------------------------------|------------------------------------------------------------------------------------------------------------------------------------------------------------------------------------------------------------------------------------------------------------------------------------------------------------------------------------------------------------------------------------------------------------------------------------------------------------------------------------------------|
|       |                                                                                                 |                                                                                                                                     |                                                                                                                                                                                                                                   | Same Mo.                                                                                                                                                                                                                                                                                                  | Change Year                                                                                                                                                                                                                                                                                                                                                                                 |                                                                                                                                                                                                                                                                                                                                                                                                                                                                                                |
| 2023  | 2024                                                                                            | YTD 2023                                                                                                                            | YTD 2024                                                                                                                                                                                                                          | 2023                                                                                                                                                                                                                                                                                                      | to Date                                                                                                                                                                                                                                                                                                                                                                                     |                                                                                                                                                                                                                                                                                                                                                                                                                                                                                                |
| 2,365 | 1,852                                                                                           | 2,365                                                                                                                               | 1,852                                                                                                                                                                                                                             | -21.7%                                                                                                                                                                                                                                                                                                    | -21.7%                                                                                                                                                                                                                                                                                                                                                                                      | _                                                                                                                                                                                                                                                                                                                                                                                                                                                                                              |
| 2,314 | 2,305                                                                                           | 4,679                                                                                                                               | 4,157                                                                                                                                                                                                                             | -0.4%                                                                                                                                                                                                                                                                                                     | -11.2%                                                                                                                                                                                                                                                                                                                                                                                      | 2                                                                                                                                                                                                                                                                                                                                                                                                                                                                                              |
| 2,327 | 1,838                                                                                           | 7,006                                                                                                                               | 5,995                                                                                                                                                                                                                             | -21.0%                                                                                                                                                                                                                                                                                                    | -14.4%                                                                                                                                                                                                                                                                                                                                                                                      |                                                                                                                                                                                                                                                                                                                                                                                                                                                                                                |
| 2,118 | 2,119                                                                                           | 9,124                                                                                                                               | 8,114                                                                                                                                                                                                                             | 0.0%                                                                                                                                                                                                                                                                                                      | -11.1%                                                                                                                                                                                                                                                                                                                                                                                      |                                                                                                                                                                                                                                                                                                                                                                                                                                                                                                |
| 2,377 | 1,637                                                                                           | 11,501                                                                                                                              | 9,751                                                                                                                                                                                                                             | -31.1%                                                                                                                                                                                                                                                                                                    | -15.2%                                                                                                                                                                                                                                                                                                                                                                                      |                                                                                                                                                                                                                                                                                                                                                                                                                                                                                                |
| 1,734 | 1,275                                                                                           | 13,235                                                                                                                              | 11,026                                                                                                                                                                                                                            | -26.5%                                                                                                                                                                                                                                                                                                    | -16.7%                                                                                                                                                                                                                                                                                                                                                                                      | 1                                                                                                                                                                                                                                                                                                                                                                                                                                                                                              |
| 1,461 | 1,443                                                                                           | 14,696                                                                                                                              | 12,469                                                                                                                                                                                                                            | -1.2%                                                                                                                                                                                                                                                                                                     | -15.2%                                                                                                                                                                                                                                                                                                                                                                                      |                                                                                                                                                                                                                                                                                                                                                                                                                                                                                                |
| 2,118 | 1,646                                                                                           | 16,814                                                                                                                              | 14,115                                                                                                                                                                                                                            | -22.3%                                                                                                                                                                                                                                                                                                    | -16.1%                                                                                                                                                                                                                                                                                                                                                                                      |                                                                                                                                                                                                                                                                                                                                                                                                                                                                                                |
| 1,782 | 1,300                                                                                           | 18,596                                                                                                                              | 15,415                                                                                                                                                                                                                            | -27.0%                                                                                                                                                                                                                                                                                                    | -17.1%                                                                                                                                                                                                                                                                                                                                                                                      |                                                                                                                                                                                                                                                                                                                                                                                                                                                                                                |
| 1,893 | 1,534                                                                                           | 20,489                                                                                                                              | 16,949                                                                                                                                                                                                                            | -19.0%                                                                                                                                                                                                                                                                                                    | -17.3%                                                                                                                                                                                                                                                                                                                                                                                      |                                                                                                                                                                                                                                                                                                                                                                                                                                                                                                |
| 2,004 |                                                                                                 | 22,493                                                                                                                              |                                                                                                                                                                                                                                   |                                                                                                                                                                                                                                                                                                           |                                                                                                                                                                                                                                                                                                                                                                                             |                                                                                                                                                                                                                                                                                                                                                                                                                                                                                                |
| 1,648 |                                                                                                 | 24,141                                                                                                                              |                                                                                                                                                                                                                                   |                                                                                                                                                                                                                                                                                                           |                                                                                                                                                                                                                                                                                                                                                                                             |                                                                                                                                                                                                                                                                                                                                                                                                                                                                                                |
|       | 2,365<br>2,314<br>2,327<br>2,118<br>2,377<br>1,734<br>1,461<br>2,118<br>1,782<br>1,893<br>2,004 | 2,365 1,852<br>2,314 2,305<br>2,327 1,838<br>2,377 1,637<br>1,734 1,275<br>1,461 1,443<br>2,118 1,646<br>1,782 1,300<br>1,782 1,300 | 2,365 1,852 2,365   2,314 2,305 4,679   2,327 1,838 7,006   2,118 2,119 9,124   2,377 1,637 11,501   1,734 1,275 13,235   1,461 1,443 14,696   2,118 1,646 16,814   1,782 1,300 18,596   1,893 1,534 20,489   2,004 22,493 20,493 | 2,365 1,852 2,365 1,852   2,314 2,305 4,679 4,157   2,327 1,838 7,006 5,995   2,118 2,119 9,124 8,114   2,377 1,637 11,501 9,751   1,734 1,275 13,235 11,026   1,461 1,443 14,696 12,469   2,118 1,646 16,814 14,115   1,782 1,300 18,596 15,415   1,893 1,534 20,489 16,949   2,004 22,493 22,493 16,949 | Same Mo.   2023 2024 YTD 2023 YTD 2024 2023   2,365 1,852 2,365 1,852 2.17%   2,314 2,305 4,679 4,157 -0.4%   2,327 1,838 7,006 5,995 -21.0%   2,118 2,119 9,124 8,114 0.0%   2,377 1,637 11,501 9,751 -31.1%   1,734 1,275 13,235 11,026 -26.5%   1,461 1,443 14,696 12,469 -1.2%   2,118 1,646 16,814 14,115 -22.3%   1,734 1,300 18,596 15,415 -27.0%   1,893 1,534 20,489 16,949 -19.0% | 2023 2024 YTD 2023 YTD 2024 2023 to Date   2,365 1,852 2,365 1,852 -21.7% -21.7%   2,314 2,305 4,679 4,157 -0.4% -11.2%   2,327 1,838 7,006 5,995 -21.0% -14.4%   2,118 2,119 9,124 8,114 0.0% -11.1%   2,377 1,637 11,501 9,751 -31.1% -15.2%   1,734 1,275 13,235 11,026 -26.5% -16.7%   1,461 1,443 14,696 12,469 -1.2% -15.2%   2,118 1,646 16,814 14,115 -22.3% -16.1%   1,782 1,300 18,596 15,415 -27.0% -17.1%   1,893 1,534 20,489 16,949 -19.0% -17.3%   2,004 22,493 - -17.3% -17.3% |

#### 24,141 **Motorhomes**

TOTAL

|       |        |        |          |          | Change Over     |                 |  |
|-------|--------|--------|----------|----------|-----------------|-----------------|--|
|       |        |        |          |          | Same Mo.        | Change Year     |  |
|       | 2023   | 2024   | YTD 2023 | YTD 2024 | 2023            | to Date         |  |
| JAN   | 4,288  | 3,151  | 4,288    | 3,151    | -26.5%          | -26.5%          |  |
| FEB   | 4,639  | 4,040  | 8,927    | 7,191    | - <b>12.9</b> % | -19.4%          |  |
| MAR   | 4,465  | 3,225  | 13,392   | 10,416   | -27.8%          | -22.2%          |  |
| APR   | 4,356  | 3,512  | 17,748   | 13,928   | -19.4%          | -21.5%          |  |
| MAY   | 4,320  | 2,973  | 22,068   | 16,901   | -31.2%          | -23.4%          |  |
| JUN   | 3,425  | 2,288  | 25,493   | 19,189   | -33.2%          | -24.7%          |  |
| JUL   | 2,822  | 2,556  | 28,315   | 21,745   | -9.4%           | -23.2%          |  |
| AUG   | 4,130  | 2,860  | 32,445   | 24,605   | -30.8%          | -24.2%          |  |
| SEP   | 3,315  | 2,316  | 35,760   | 26,921   | -30.1%          | - <b>24.7</b> % |  |
| OCT   | 3,546  | 2,829  | 39,306   | 29,750   | -20.2%          | -24.3%          |  |
| NOV   | 3,731  |        | 43,037   |          |                 |                 |  |
| DEC   | 2,842  |        | 45,879   |          |                 |                 |  |
| TOTAL | 45,879 | 29,750 |          |          |                 |                 |  |