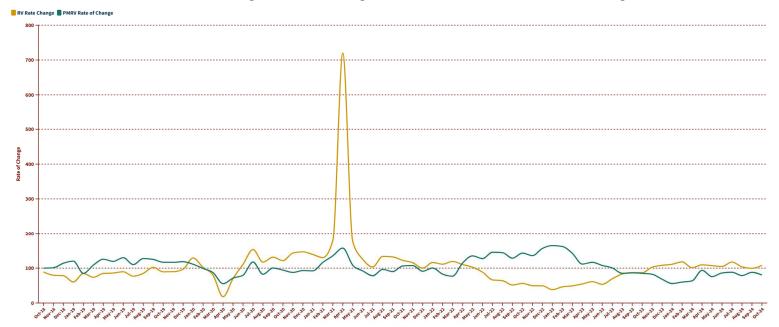

-Wheel Travel Trailer Production and Registrations 3/12 ROC



12

## Folding Camping Trailer Production and Registrations 12/12 ROC



#### Folding Camping Trailer Production and Registrations 3/12 ROC



Source: RV Industry Association, Statistical Surveys, Ir

## Type A Motorhome Production and Registrations 12/12 ROC



## **Type A Motorhome Production and Registrations 3/12 ROC**



## Type B Motorhome Production and Registrations 12/12 ROC





#### Type C Motorhome Production and Registrations 12/12 ROC



## Type C Motorhome Production and Registrations 3/12 ROC





The ratio is the 12MMT of registrations/shipments of TT, FW, FCT, Type A and Type C motorhomes. TC and Type B are removed due to insufficient data

#### **RV Wholesale Shipments Compared to PMRV Wholesale Shipments**





# Manufacturers Wholesale Shipments Index Comparisons

RV Shipment Rate of Change Compared with Index of Current Consumer Sentiment

RV ROC Consumer Sentiment ROC



Source: University of Michigan Survey Research Center

RV Shipment Rate of Change Compared with Index of Consumers' Buying Attitudes

RV ROC Buying Attitudes ROC



Source: University of Michigan Survey Research Center

# **Economic Indicators Compared to RV Rate of Change**

## **Disposable Income** 📕 RV ROC 📒 Disposable Income ROC 700 60 50 Rate of Chai 200 100



#### **Thirty Year Mortgage Rate**



#### Sticky Price CPI, Less Food and Energy



# **Economic Indicators Compared to RV Rate of Change**



Source: RV Industry Association, U.S Bureau of Labor Statistic





# PMRV Market Report



#### Park Model RV Commit