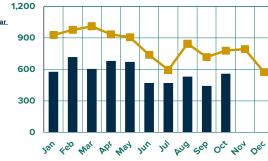

#### **Conventional Travel Trailers**

|       |         |         |          |          | Change Over |             |
|-------|---------|---------|----------|----------|-------------|-------------|
|       |         |         |          |          | Same Mo.    | Change Year |
|       | 2023    | 2024    | YTD 2023 | YTD 2024 | 2023        | to Date     |
| JAN   | 12,122  | 15,432  | 12,122   | 15,432   | 27.3%       | 27.3%       |
| FEB   | 16,109  | 21,246  | 28,231   | 36,678   | 31.9%       | 29.9%       |
| MAR   | 21,098  | 22,835  | 49,329   | 59,513   | 8.2%        | 20.6%       |
| APR   | 20,394  | 24,589  | 69,723   | 84,102   | 20.6%       | 20.6%       |
| MAY   | 20,595  | 23,811  | 90,318   | 107,913  | 15.6%       | 19.5%       |
| JUN   | 15,657  | 18,202  | 105,975  | 126,115  | 16.3%       | 19.0%       |
| JUL   | 13,293  | 17,139  | 119,268  | 143,254  | 28.9%       | 20.1%       |
| AUG   | 18,703  | 21,234  | 137,971  | 164,488  | 13.5%       | 19.2%       |
| SEP   | 16,542  | 17,813  | 154,513  | 182,301  | 7.7%        | 18.0%       |
| OCT   | 19,744  | 22,213  | 174,257  | 204,514  | 12.5%       | 17.4%       |
| NOV   | 17,121  |         | 191,378  |          |             |             |
| DEC   | 14,030  |         | 205,408  |          |             |             |
| TOTAL | 205,408 | 204,514 |          |          |             |             |
| _     |         |         |          |          |             |             |

#### **Towable RVs**

|       |         |         |          |          | Change Over |             | 40 |
|-------|---------|---------|----------|----------|-------------|-------------|----|
|       |         |         |          |          | Same Mo.    | Change Year |    |
|       | 2023    | 2024    | YTD 2023 | YTD 2024 | 2023        | to Date     | _  |
| JAN   | 16,117  | 19,523  | 16,117   | 19,523   | 21.1%       | 21.1%       | 30 |
| FEB   | 21,687  | 26,984  | 37,804   | 46,507   | 24.4%       | 23.0%       |    |
| MAR   | 27,404  | 29,018  | 65,208   | 75,525   | 5.9%        | 15.8%       |    |
| APR   | 26,860  | 30,685  | 92,068   | 106,210  | 14.2%       | 15.4%       | 20 |
| MAY   | 26,599  | 30,177  | 118,667  | 136,387  | 13.5%       | 14.9%       |    |
| JUN   | 20,670  | 23,020  | 139,337  | 159,407  | 11.4%       | 14.4%       |    |
| JUL   | 17,698  | 21,560  | 157,035  | 180,967  | 21.8%       | 15.2%       | 10 |
| AUG   | 23,941  | 26,245  | 180,976  | 207,212  | 9.6%        | 14.5%       |    |
| SEP   | 21,385  | 22,279  | 202,361  | 229,491  | 4.2%        | 13.4%       |    |
| OCT   | 24,825  | 27,766  | 227,186  | 257,257  | 11.8%       | 13.2%       |    |
| NOV   | 21,429  |         | 248,615  |          |             |             |    |
| DEC   | 18,680  |         | 267,295  |          |             |             |    |
| TOTAL | 267,295 | 257,257 |          |          |             |             |    |
|       |         |         |          |          |             |             |    |