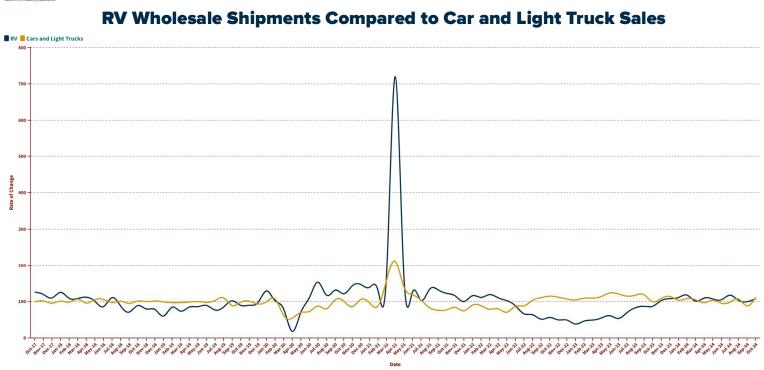

## **October Review**

The RV Industry Association's survey of manufacturers found that October totaled 30,595 wholesale shipments, up 7.8% compared to October last year. RV Shipments are up 7.7 through October with 287,007 shipments.

This month, towable RVs accounted for 90.8% of the monthly shipment total with 27,766 units, up 11.8% from October 2023. To date, towable RVs are up 13.2% with 257,257 units shipped. Motorhomes ended the month down (-20.2%) compared to last October with 2,829 shipments. Year to date, motorhomes are down (-24.3%) with 29,750 shipments to retailers.