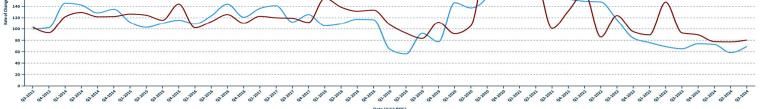

#### Motorhomes

Type C motorhomes ended the month down (-19.0%) with 1,534 shipments and continue to lead the motorhome category in unit volume by consisting of 54.2% of the total motorhome shipments this month. To date, Type C motorhomes are down (-17.3%) compared to the same point last year with 16,949 units. Type B motorhomes were down (-15.8%) this month with 735 wholesale shipments. Through October, Type B motorhomes are down (-31.9%) with 7,072 units shipped. Type A motorhomes closed the month with 560 units, down (-28.2%) from October 2023. To date, Type A motorhomes are down (-32.1%) through October with 5,729 shipments to retailers.

#### **Type B Motorhomes**

|       |        |       |          |          | Change Over     |             |
|-------|--------|-------|----------|----------|-----------------|-------------|
|       |        |       |          |          | Same Mo.        | Change Year |
|       | 2023   | 2024  | YTD 2023 | YTD 2024 | 2023            | to Date     |
| JAN   | 995    | 722   | 995      | 722      | -27.4%          | -27.4%      |
| FEB   | 1,348  | 1,017 | 2,343    | 1,739    | - <b>24.6</b> % | -25.8%      |
| MAR   | 1,126  | 781   | 3,469    | 2,520    | -30.6%          | -27.4%      |
| APR   | 1,303  | 712   | 4,772    | 3,232    | -45.4%          | -32.3%      |
| MAY   | 1,035  | 663   | 5,807    | 3,895    | -35.9%          | -32.9%      |
| JUN   | 951    | 541   | 6,758    | 4,436    | -43.1%          | -34.4%      |
| JUL   | 766    | 643   | 7,524    | 5,079    | -16.1%          | -32.5%      |
| AUG   | 1,167  | 684   | 8,691    | 5,763    | -41.4%          | -33.7%      |
| SEP   | 815    | 574   | 9,506    | 6,337    | -29.6%          | -33.3%      |
| ост   | 873    | 735   | 10,379   | 7,072    | -15.8%          | -31.9%      |
| NOV   | 934    |       | 11,313   |          |                 |             |
| DEC   | 619    |       | 11,932   |          |                 |             |
| TOTAL | 11,932 | 7,072 |          |          |                 |             |