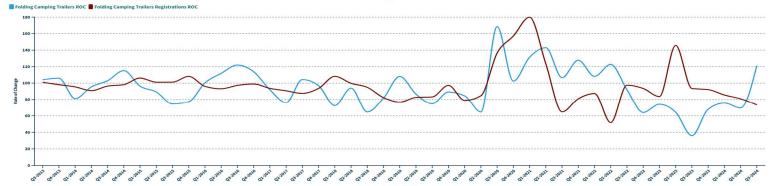

#### **Folding Camping Trailer**

A folding camping trailer is a towable RV constructed with a collapsible roof and partially collapsible sidewalls. This RV is mounted on wheels and is designed to be towed by a motorized vehicle.

#### Towable RVs

Conventional travel trailers closed the month with 22,213 units, up 12.5% from last October. Overall, conventional travel trailers are up 17.4% with 204,514 shipments. This month, conventional travel trailers comprised 80.0% of all towable shipments and 72.6% of total RV shipments. Fifth-wheel travel trailers finished the month up 11.9% from last October with 4,963 units shipped. To date, fifth-wheel travel trailers are up 2.1% from the same point last year with 46,587 shipments. Folding camping trailers ended the month with 317 units, down (-4.8%) from October 2023. Through October, folding camping trailers are down (-18.3%) with 3,307 shipments. Truck campers closed the month down (-13.1%) at 273 units. To date, truck campers are down (-12.0%) with 2,786 units shipped.