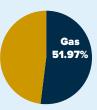

#### **Type B Motorhomes**

|       |        |       |          |          | Change Over     |             |
|-------|--------|-------|----------|----------|-----------------|-------------|
|       |        |       |          |          | Same Mo.        | Change Year |
|       | 2023   | 2024  | YTD 2023 | YTD 2024 | 2023            | to Date     |
| JAN   | 995    | 722   | 995      | 722      | -27.4%          | -27.4%      |
| FEB   | 1,348  | 1,017 | 2,343    | 1,739    | - <b>24.6</b> % | -25.8%      |
| MAR   | 1,126  | 781   | 3,469    | 2,520    | -30.6%          | -27.4%      |
| APR   | 1,303  | 712   | 4,772    | 3,232    | -45.4%          | -32.3%      |
| MAY   | 1,035  | 663   | 5,807    | 3,895    | -35.9%          | -32.9%      |
| JUN   | 951    | 541   | 6,758    | 4,436    | -43.1%          | -34.4%      |
| JUL   | 766    | 643   | 7,524    | 5,079    | -16.1%          | -32.5%      |
| AUG   | 1,167  | 684   | 8,691    | 5,763    | -41.4%          | -33.7%      |
| SEP   | 815    | 574   | 9,506    | 6,337    | -29.6%          | -33.3%      |
| ост   | 873    | 735   | 10,379   | 7,072    | -15.8%          | -31.9%      |
| NOV   | 934    |       | 11,313   |          |                 |             |
| DEC   | 619    |       | 11,932   |          |                 |             |
| TOTAL | 11,932 | 7,072 |          |          |                 |             |