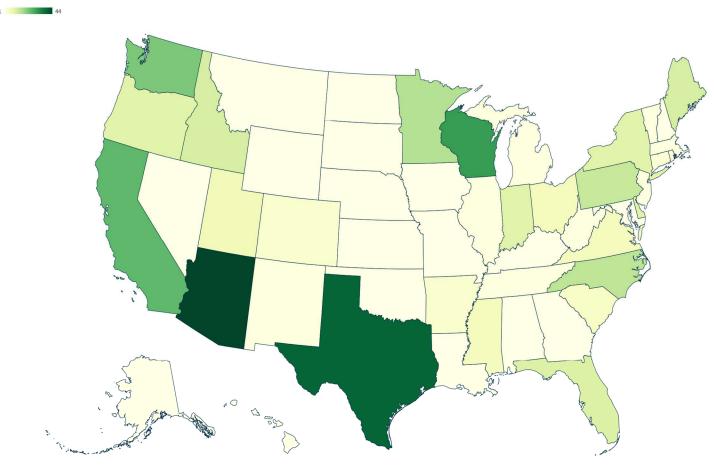

## **Current Month Shipment Destinations**

|                                       |                                 |                                | Ionth Shipr                 |                        | <b>E</b> Sundu         | UIIS                  |                        |                        |
|---------------------------------------|---------------------------------|--------------------------------|-----------------------------|------------------------|------------------------|-----------------------|------------------------|------------------------|
|                                       | <u>22,213</u>                   | <u>4,963</u>                   | <u>317</u>                  | <u>273</u>             | <u>560</u>             | <u>735</u>            | <u>1,534</u>           | <u>30,595</u>          |
|                                       | Travel Trailers<br>Conventional | Travel Trailers<br>Fifth-Wheel | Folding Camping<br>Trailers | Truck<br>Campers       | Motorhomes<br>Type A   | Motorhomes<br>Type B  | Motorhomes<br>Type C   | Totals                 |
| ew England                            | 1.95%                           | 1.83%                          | 3.57%                       | 1.32%                  | 1.07%                  | 1.92%                 | 2.02%                  | 1.93%                  |
| onnecticut                            | 0.35%                           | 0.41%                          | 0.00%                       | 0.00%                  | 0.36%                  | 0.41%                 | 0.91%                  | 0.38%                  |
| aine                                  | 0.27%                           | 0.23%                          | 0.00%                       | 0.00%                  | 0.00%                  | 0.14%                 | 0.33%                  | 0.25%                  |
| assachusetts                          | 0.43%<br>0.57%                  | 0.29%<br>0.51%                 | 0.00%<br>3.57%              | 0.00%<br>1.32%         | 0.36%<br>0.18%         | 0.55%<br>0.55%        | 0.13%<br>0.52%         | 0.38%<br>0.58%         |
| ew Hampshire<br>node Island           | 0.05%                           | 0.06%                          | 0.00%                       | 0.00%                  | 0.18%                  | 0.00%                 | 0.52%                  | 0.58%                  |
| ermont                                | 0.29%                           | 0.33%                          | 0.00%                       | 0.00%                  | 0.18%                  | 0.27%                 | 0.07%                  | 0.03%                  |
| id Atlantic                           | 6.50%                           | 8.35%                          | 4.02%                       | 0.44%                  | 5.19%                  | 5.36%                 | 6.33%                  | 6.67%                  |
| ew Jersey                             | 0.73%                           | 0.53%                          | 0.00%                       | 0.00%                  | 0.54%                  | 0.82%                 | 0.91%                  | 0.70%                  |
| ew York                               | 2.26%                           | 2.47%                          | 0.45%                       | 0.44%                  | 3.58%                  | 1.65%                 | 2.55%                  | 2.29%                  |
| ennsylvania<br>No. Central            | 3.50%<br><b>18.99%</b>          | 5.35%<br><b>17.43%</b>         | 3.57%<br><b>24.55%</b>      | 0.00%<br><b>4.39%</b>  | 1.07%<br><b>5.37%</b>  | 2.88%<br><b>7.83%</b> | 2.87%                  | 3.68%                  |
| nois                                  | 1.68%                           | 1.71%                          | 14.73%                      | 0.44%                  | 1.07%                  | 0.41%                 | 0.91%                  | 1.69%                  |
| diana                                 | 8.37%                           | 5.72%                          | 5.36%                       | 4.39%                  | 1.25%                  | 3.02%                 | 1.24%                  | 7.26%                  |
| ichigan                               | 3.03%                           | 4.05%                          | 3.57%                       | 1.32%                  | 1.25%                  | 2.20%                 | 2.09%                  | 3.09%                  |
| nio                                   | 4.21%                           | 4.44%                          | 0.89%                       | 0.00%                  | 1.61%                  | 1.65%                 | 2.81%                  | 4.01%                  |
| isconsin                              | 1.70%                           | 1.50%                          | 0.00%                       | -1.75%                 | 0.18%                  | 0.55%                 | 0.98%                  | 1.53%                  |
| No. Central                           | 6.77%                           | 7.86%                          | 5.80%                       | <b>10.09%</b>          | <b>4.29%</b>           | <b>2.34%</b>          | 6.33%                  | <b>6.79%</b>           |
| wa<br>Insas                           | 1.21%<br>0.48%                  | 1.85%<br>0.68%                 | 1.79%                       | 1.75%<br>0.00%         | 0.72%<br>0.18%         | 0.27%<br>0.14%        | 1.50%<br>0.52%         | 1.30%<br>0.49%         |
| nnesota                               | 1.74%                           | 1.46%                          | 0.00%<br>4.02%              | 5.70%                  | 1.07%                  | 0.41%                 | 1.76%                  | 0.49%<br>1.70%         |
| ssouri                                | 2.33%                           | 2.37%                          | 0.00%                       | 0.44%                  | 1.25%                  | 0.96%                 | 1.83%                  | 2.23%                  |
| ebraska                               | 0.35%                           | 0.66%                          | 0.00%                       | 0.44%                  | 0.18%                  | 0.41%                 | 0.20%                  | 0.39%                  |
| o. Dakota                             | 0.23%                           | 0.14%                          | 0.00%                       | 0.00%                  | 0.18%                  | 0.00%                 | 0.20%                  | 0.21%                  |
| ). Dakota                             | 0.42%                           | 0.70%                          | 0.00%                       | 1.75%                  | 0.72%                  | 0.14%                 | 0.33%                  | 0.47%                  |
| outh Atlantic                         | 18.60%                          | 12.43%                         | 2.68%                       | 1.75%                  | 32.92%                 | <b>21.02%</b>         | 20.30%                 | 17.77%                 |
| laware<br>orida                       | 0.26%                           | 0.19%                          | 0.00%                       | 1.75%                  | 0.00%<br>21.82%        | 0.00%                 | 0.00%<br>10.51%        | 0.23%                  |
|                                       | 8.19%                           | 4.36%                          | 1.79%                       | 0.00%                  |                        | 13.87%                |                        | 7.97%                  |
| eorgia                                | 2.82%<br>0.54%                  | 1.79%<br>0.70%                 | 0.45%<br>0.45%              | 0.00%                  | 1.25%<br>0.54%         | 1.10%<br>0.82%        | 2.15%<br>0.85%         | 2.51%<br>0.58%         |
| aryland<br>5. Carolina                | 2.74%                           | 2.12%                          | 0.00%                       | 0.00%                  | 0.34%<br>3.94%         | 2.88%                 | 2.48%                  | 2.61%                  |
| . Carolina                            | 2.33%                           | 1.81%                          | 0.00%                       | 0.00%                  | 2.33%                  | 0.96%                 | 2.35%                  | 2.18%                  |
| rginia                                | 1.33%                           | 1.15%                          | 0.00%                       | 0.00%                  | 3.04%                  | 1.37%                 | 1.89%                  | 1.34%                  |
| est Virginia                          | 0.39%                           | 0.31%                          | 0.00%                       | 0.00%                  | 0.00%                  | 0.00%                 | 0.07%                  | 0.34%                  |
| So. Central                           | 6.19%                           | 6.19%                          | 10.71%                      | 0.44%                  | 8.77%                  | <b>2.88</b> %         | 6.53%                  | 6.16%                  |
| abama                                 | 2.20%                           | 2.78%                          | 3.57%                       | 0.00%                  | 3.58%                  | 1.65%                 | 3.52%                  | 2.37%                  |
| ntucky                                | 1.26%                           | 0.93%                          | 4.46%                       | 0.00%                  | 0.54%                  | 0.00%                 | 0.98%                  | 1.16%                  |
| ssissippi                             | 1.03%                           | 0.76%                          | 2.68%                       | 0.00%                  | 0.89%                  | 0.55%                 | 0.78%                  | 0.96%                  |
| nnessee<br>. <mark>So. Central</mark> | 1.70%                           | 1.73%                          | 0.00%                       | 0.44%<br><b>8.33%</b>  | 3.76%<br><b>12.34%</b> | 0.69%<br><b>9.20%</b> | 1.24%<br><b>13.38%</b> | 1.67%                  |
| kansas                                | <b>14.20%</b><br>1.26%          | <b>20.23%</b><br>1.23%         | 0.00%                       | 3.07%                  | 0.18%                  | 0.27%                 | 0.39%                  | <b>14.83%</b><br>1.17% |
| uisiana                               | 1.79%                           | 1.75%                          | 0.00%                       | 0.00%                  | 2.15%                  | 1.24%                 | 1.83%                  | 1.75%                  |
| lahoma                                | 1.32%                           | 1.65%                          | 0.00%                       | 1.75%                  | 0.54%                  | 0.41%                 | 1.63%                  | 1.34%                  |
| xas                                   | 9.83%                           | 15.60%                         | 0.00%                       | 3.51%                  | 9.48%                  | 7.28%                 | 9.53%                  | 10.56%                 |
| ountain                               | 7.54%                           | <b>9.28</b> %                  | 26.34%                      | 30.70%                 | 9.84%                  | 18.82%                | 12.40%                 | 8.70%                  |
| izona                                 | 1.62%                           | 2.14%                          | 14.29%                      | 5.26%                  | 4.47%                  | 12.23%                | 4.57%                  | 2.29%                  |
| lorado                                | 1.17%                           | 1.21%                          | 2.23%                       | 6.14%                  | 0.89%                  | 1.92%                 | 1.57%                  | 1.25%                  |
| aho                                   | 1.16%                           | 1.07%                          | 0.00%                       | 12.28%                 | 1.61%                  | 1.10%                 | 1.76%                  | 1.26%                  |
| ontana<br>wada                        | 0.61%                           | 0.86%<br>0.78%                 | 0.00%<br>0.00%              | 1.75%<br>0.00%         | 0.00%<br>1.07%         | 0.14%<br>0.96%        | 0.98%<br>1.57%         | 0.65%<br>0.73%         |
| wada<br>w Mexico                      | 0.74%                           | 0.78%                          | 0.89%                       | 0.00%                  | 0.54%                  | 1.37%                 | 0.72%                  | 0.73%                  |
| ah                                    | 1.39%                           | 2.02%                          | 5.80%                       | 5.26%                  | 1.25%                  | 1.10%                 | 1.24%                  | 1.54%                  |
| oming                                 | 0.19%                           | 0.45%                          | 3.13%                       | 0.00%                  | 0.00%                  | 0.00%                 | 0.00%                  | 0.24%                  |
| cific                                 | 11.26%                          | 10.04%                         | <b>3.13</b> %               | <b>16.23%</b>          | 11.63%                 | 21.57%                | 14.75%                 | 11.48%                 |
| aska                                  | 0.28%                           | 0.00%                          | 0.00%                       | 2.19%                  | 0.00%                  | 0.00%                 | 0.07%                  | 0.22%                  |
| lifornia                              | 6.36%                           | 6.03%                          | 3.13%                       | 2.63%                  | 8.23%                  | 14.97%                | 8.22%                  | 6.60%                  |
| waii                                  | 0.00%                           | 0.00%                          | 0.00%                       | 0.00%                  | 0.00%                  | 0.00%                 | 0.00%                  | 0.00%<br>2.21%         |
| egon                                  | 2.24%                           | 1.65%                          | 0.00%<br>0.00%              | 9.21%                  | 1.25%                  | 3.43%                 | 2.48%                  | 2.21%<br>2.45%         |
| ashington<br>Itside US                | 2.38%                           | 2.37%                          | 0.00%                       | 2.19%                  | 2.15%                  | 3.16%                 | 3.98%                  | T                      |
| itside US<br>ia                       | <b>8.00%</b>                    | <b>6.36%</b>                   | <b>19.20%</b>               | <b>26.32%</b><br>0.00% | <b>8.59%</b><br>0.00%  | <b>9.07%</b>          | <b>9.92%</b><br>0.13%  | <b>8.09%</b>           |
| nada                                  | 0.10%<br>7.85%                  | 0.00%<br>6.36%                 | 0.00%<br>17.86%             | 26.32%                 | 8.23%                  | 0.00%<br>9.07%        | 9.79%                  | 0.08%<br>7.96%         |
| rope                                  | 0.01%                           | 0.00%                          | 0.00%                       | 0.00%                  | 0.20%                  | 0.00%                 | 0.00%                  | 0.01%                  |
| her                                   | 0.04%                           | 0.00%                          | 1.34%                       | 0.00%                  | 0.36%                  | 0.00%                 | 0.00%                  | 0.05%                  |
| tal                                   | 100.00%                         | 100.00%                        | 100.00%                     | 100.00%                | 100.00%                | 100.00%               | 100.00%                | 100.00                 |