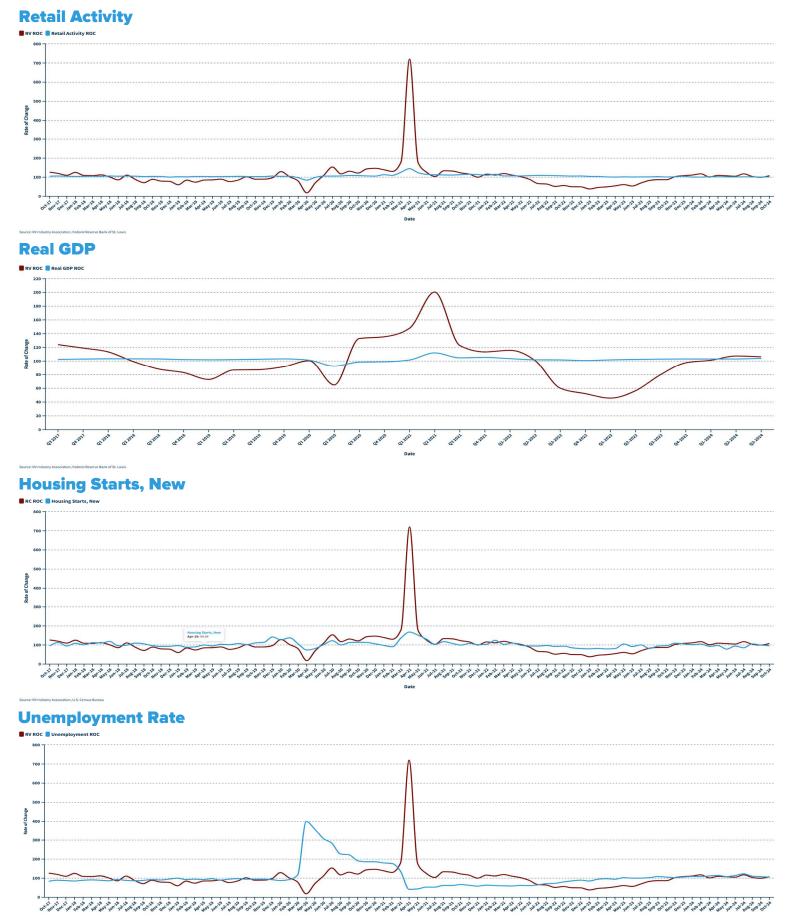

and Type B are removed due to insufficient data

#### **RV Wholesale Shipments Compared to PMRV Wholesale Shipments**





# Manufacturers Wholesale Shipments Index Comparisons

RV Shipment Rate of Change Compared with Index of Current Consumer Sentiment

RV ROC Consumer Sentiment ROC



Source: University of Michigan Survey Research Center

RV Shipment Rate of Change Compared with Index of Consumers' Buying Attitudes

RV ROC Buying Attitudes ROC



Source: University of Michigan Survey Research Center

# **Economic Indicators Compared to RV Rate of Change**

## **Disposable Income** 📕 RV ROC 📒 Disposable Income ROC 700 60 50 Rate of Chai 200 100



#### **Thirty Year Mortgage Rate**



#### Sticky Price CPI, Less Food and Energy



# **Economic Indicators Compared to RV Rate of Change**



Source: RV Industry Association, U.S Bureau of Labor Statistic





# PMRV Market Report



#### Park Model RV Committee Chairman

John Soard National Sales Manger; Woodland Park

#### **RVIA Staff**

Craig Kirby

President

## Bill Baker Vice President; Membership and Research

Matt Hummel Research Analyst, Market Data

#### Contents

- Vehicle Categories......2 PMRV Shipment Summary......3 PMRV Shipment Destinations.......4 PMRV Destination Map......5 PMRV Shipments compared to RV Shipments.......5 PMRV Shipment History......6 PMRV Quarterly Forecast......6 PMRV Registrations......6 PMRV Shipment Index......7 Financial Economic Indicators......8
  - Industrial Economic Indicators......10

Copyright 2024 Recreation Vehicle Industry Association. No part of this publication may be reprodu