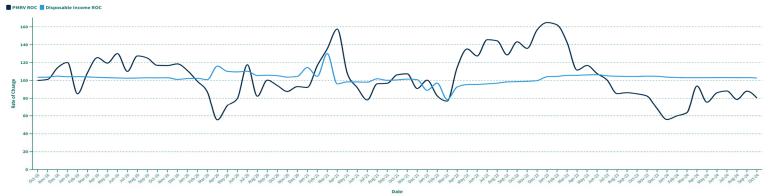

Ot  | 10    |  |
| 2024 High               | 939                           | 1,132 | 909                                   | 780 | 3,760 |  |
| 2024 Low                | 880                           | 1,067 | 805                                   | 637 | 3,389 |  |
| 2024 Reported Shipments | 948                           | 1,153 | 892                                   | Ο   | 2,993 |  |

# **Manufacturers Wholesale Shipments Index Comparisons**

PMRV Shipment Rate of Change Compared with Index of Current Consumer Sentiment

PMRV ROC Consumer Sentiment ROC



Source: University of Michigan Survey Research Center

PMRV Shipment Rate of Change Compared with Index of Consumers' Buying Attitudes

PMRV ROC Buying Attitudes ROC



# **Financial Economic Indicators**

## **Disposable Income**



## **University of Michigan Inflation Expectation Index**



#### **Thirty Year Mortgage Rate**



## **Sticky Price (Less Food and Energy)**



# **Financial Economic Indicators**

## **Retail Activity**



#### **Real GDP**



#### **Housing Starts, New**



#### **Unemployment Rate**



# **Industrial Economic Indicators**

## **PPI Waferboard and OSB**



#### **PPI Plywood**



#### **PPI Lumber, Hardwood**



## **PPI Engineered Wood Products**