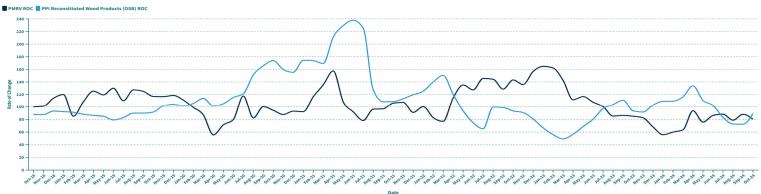

| Ο   | 2,993 |  |

# **Manufacturers Wholesale Shipments Index Comparisons**

PMRV Shipment Rate of Change Compared with Index of Current Consumer Sentiment

PMRV ROC Consumer Sentiment ROC



Source: University of Michigan Survey Research Center

PMRV Shipment Rate of Change Compared with Index of Consumers' Buying Attitudes

PMRV ROC Buying Attitudes ROC



# **Financial Economic Indicators**

## **Disposable Income**



## **University of Michigan Inflation Expectation Index**



#### **Thirty Year Mortgage Rate**



## **Sticky Price (Less Food and Energy)**



# **Financial Economic Indicators**

## **Retail Activity**



#### **Real GDP**



#### **Housing Starts, New**



#### **Unemployment Rate**



# **Industrial Economic Indicators**

## **PPI Waferboard and OSB**



#### **PPI Plywood**



#### **PPI Lumber, Hardwood**



## **PPI Engineered Wood Products**