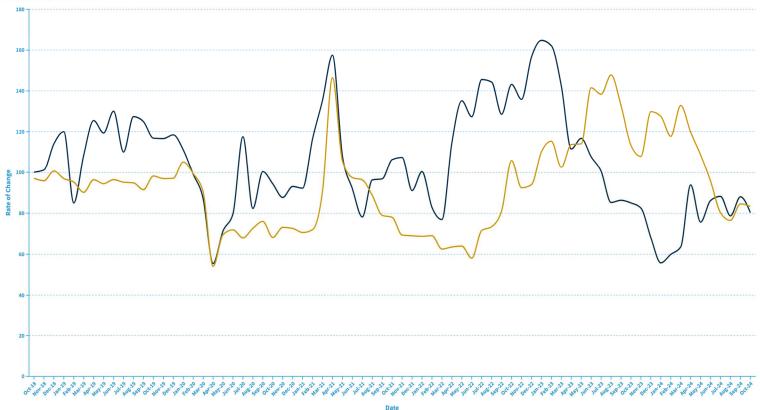

| - OJ  | · · · · · · · · · · · · · · · · · · · | Ot  | 10    |  |
| 2024 High               | 939                           | 1,132 | 909                                   | 780 | 3,760 |  |
| 2024 Low                | 880                           | 1,067 | 805                                   | 637 | 3,389 |  |
| 2024 Reported Shipments | 948                           | 1,153 | 892                                   | Ο   | 2,993 |  |

# **Manufacturers Wholesale Shipments Index Comparisons**

PMRV Shipment Rate of Change Compared with Index of Current Consumer Sentiment

PMRV ROC Consumer Sentiment ROC



Source: University of Michigan Survey Research Center

PMRV Shipment Rate of Change Compared with Index of Consumers' Buying Attitudes

PMRV ROC Buying Attitudes ROC



# **Financial Economic Indicators**

## **Disposable Income**



## **University of Michigan Inflation Expectation Index**



#### **Thirty Year Mortgage Rate**



## **Sticky Price (Less Food and Energy)**



# **Financial Economic Indicators**

## **Retail Activity**



#### **Real GDP**



#### **Housing Starts, New**



#### **Unemployment Rate**



# **Industrial Economic Indicators**

## **PPI Waferboard and OSB**



#### **PPI Plywood**



#### **PPI Lumber, Hardwood**



## **PPI Engineered Wood Products**