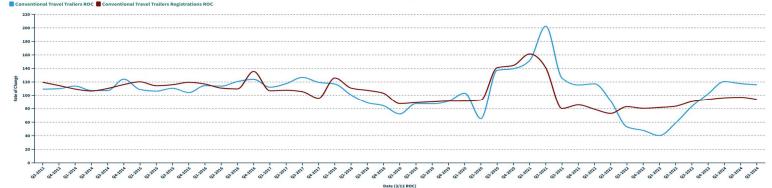

#### Towable RVs

Conventional travel trailers closed the month with 22,213 units, up 12.5% from last October. Overall, conventional travel trailers are up 17.4% with 204,514 shipments. This month, conventional travel trailers comprised 80.0% of all towable shipments and 72.6% of total RV shipments. Fifth-wheel travel trailers finished the month up 11.9% from last October with 4,963 units shipped. To date, fifth-wheel travel trailers are up 2.1% from the same point last year with 46,587 shipments. Folding camping trailers ended the month with 317 units, down (-4.8%) from October 2023. Through October, folding camping trailers are down (-18.3%) with 3,307 shipments. Truck campers closed the month down (-13.1%) at 273 units. To date, truck campers are down (-12.0%) with 2,786 units shipped.