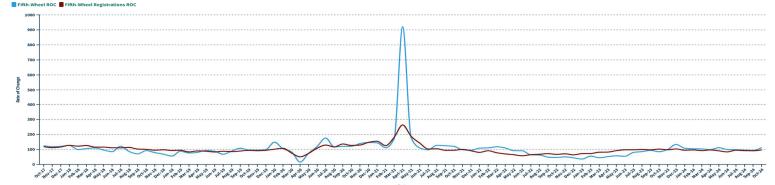

#### Fifth-Wheel Travel Trailer

A fifth-wheel travel trailer is a towable RV mounted on wheels and designed to be towed by a motorized vehicle with a towing mechanism that is placed above or forward of the tow vehicle's rear axel.

#### Towable RVs

Conventional travel trailers closed the month with 22,213 units, up 12.5% from last October. Overall, conventional travel trailers are up 17.4% with 204,514 shipments. This month, conventional travel trailers comprised 80.0% of all towable shipments and 72.6% of total RV shipments. Fifth-wheel travel trailers finished the month up 11.9% from last October with 4,963 units shipped. To date, fifth-wheel travel trailers are up 2.1% from the same point last year with 46,587 shipments. Folding camping trailers ended the month with 317 units, down (-4.8%) from October 2023. Through October, folding camping trailers are down (-18.3%) with 3,307 shipments. Truck campers closed the month down (-13.1%) at 273 units. To date, truck campers are down (-12.0%) with 2,786 units shipped.