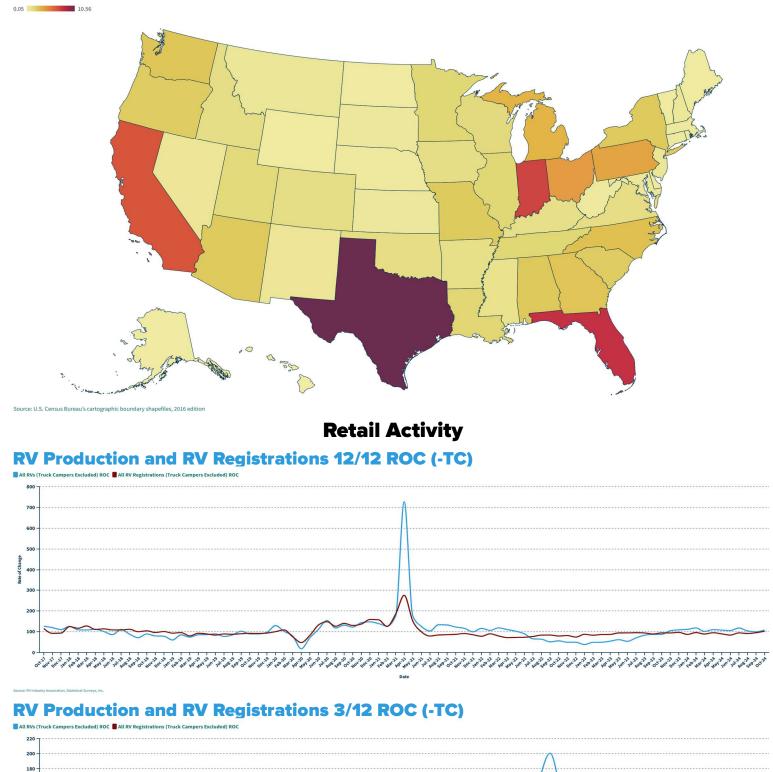

## **Current Month Shipment Destinations**

|                                       |                                 |                                | Ionth Shipr                 |                        | <b>E</b> Sundu         | UIIS                  |                        |                        |
|---------------------------------------|---------------------------------|--------------------------------|-----------------------------|------------------------|------------------------|-----------------------|------------------------|------------------------|
|                                       | <u>22,213</u>                   | <u>4,963</u>                   | <u>317</u>                  | <u>273</u>             | <u>560</u>             | <u>735</u>            | <u>1,534</u>           | <u>30,595</u>          |
|                                       | Travel Trailers<br>Conventional | Travel Trailers<br>Fifth-Wheel | Folding Camping<br>Trailers | Truck<br>Campers       | Motorhomes<br>Type A   | Motorhomes<br>Type B  | Motorhomes<br>Type C   | Totals                 |
| ew England                            | 1.95%                           | 1.83%                          | 3.57%                       | 1.32%                  | 1.07%                  | 1.92%                 | 2.02%                  | 1.93%                  |
| onnecticut                            | 0.35%                           | 0.41%                          | 0.00%                       | 0.00%                  | 0.36%                  | 0.41%                 | 0.91%                  | 0.38%                  |
| aine                                  | 0.27%                           | 0.23%                          | 0.00%                       | 0.00%                  | 0.00%                  | 0.14%                 | 0.33%                  | 0.25%                  |
| assachusetts                          | 0.43%<br>0.57%                  | 0.29%<br>0.51%                 | 0.00%<br>3.57%              | 0.00%<br>1.32%         | 0.36%<br>0.18%         | 0.55%<br>0.55%        | 0.13%<br>0.52%         | 0.38%<br>0.58%         |
| ew Hampshire<br>node Island           | 0.05%                           | 0.06%                          | 0.00%                       | 0.00%                  | 0.18%                  | 0.00%                 | 0.52%                  | 0.58%                  |
| ermont                                | 0.29%                           | 0.33%                          | 0.00%                       | 0.00%                  | 0.18%                  | 0.27%                 | 0.07%                  | 0.03%                  |
| id Atlantic                           | 6.50%                           | 8.35%                          | 4.02%                       | 0.44%                  | 5.19%                  | 5.36%                 | 6.33%                  | 6.67%                  |
| ew Jersey                             | 0.73%                           | 0.53%                          | 0.00%                       | 0.00%                  | 0.54%                  | 0.82%                 | 0.91%                  | 0.70%                  |
| ew York                               | 2.26%                           | 2.47%                          | 0.45%                       | 0.44%                  | 3.58%                  | 1.65%                 | 2.55%                  | 2.29%                  |
| ennsylvania<br>No. Central            | 3.50%<br><b>18.99%</b>          | 5.35%<br><b>17.43%</b>         | 3.57%<br><b>24.55%</b>      | 0.00%<br><b>4.39%</b>  | 1.07%<br><b>5.37%</b>  | 2.88%<br><b>7.83%</b> | 2.87%                  | 3.68%                  |
| nois                                  | 1.68%                           | 1.71%                          | 14.73%                      | 0.44%                  | 1.07%                  | 0.41%                 | 0.91%                  | 1.69%                  |
| diana                                 | 8.37%                           | 5.72%                          | 5.36%                       | 4.39%                  | 1.25%                  | 3.02%                 | 1.24%                  | 7.26%                  |
| ichigan                               | 3.03%                           | 4.05%                          | 3.57%                       | 1.32%                  | 1.25%                  | 2.20%                 | 2.09%                  | 3.09%                  |
| nio                                   | 4.21%                           | 4.44%                          | 0.89%                       | 0.00%                  | 1.61%                  | 1.65%                 | 2.81%                  | 4.01%                  |
| isconsin                              | 1.70%                           | 1.50%                          | 0.00%                       | -1.75%                 | 0.18%                  | 0.55%                 | 0.98%                  | 1.53%                  |
| No. Central                           | 6.77%                           | 7.86%                          | 5.80%                       | <b>10.09%</b>          | <b>4.29%</b>           | <b>2.34%</b>          | 6.33%                  | <b>6.79%</b>           |
| wa<br>Insas                           | 1.21%<br>0.48%                  | 1.85%<br>0.68%                 | 1.79%                       | 1.75%<br>0.00%         | 0.72%<br>0.18%         | 0.27%<br>0.14%        | 1.50%<br>0.52%         | 1.30%<br>0.49%         |
| nnesota                               | 1.74%                           | 1.46%                          | 0.00%<br>4.02%              | 5.70%                  | 1.07%                  | 0.41%                 | 1.76%                  | 0.49%<br>1.70%         |
| ssouri                                | 2.33%                           | 2.37%                          | 0.00%                       | 0.44%                  | 1.25%                  | 0.96%                 | 1.83%                  | 2.23%                  |
| ebraska                               | 0.35%                           | 0.66%                          | 0.00%                       | 0.44%                  | 0.18%                  | 0.41%                 | 0.20%                  | 0.39%                  |
| o. Dakota                             | 0.23%                           | 0.14%                          | 0.00%                       | 0.00%                  | 0.18%                  | 0.00%                 | 0.20%                  | 0.21%                  |
| ). Dakota                             | 0.42%                           | 0.70%                          | 0.00%                       | 1.75%                  | 0.72%                  | 0.14%                 | 0.33%                  | 0.47%                  |
| outh Atlantic                         | 18.60%                          | 12.43%                         | 2.68%                       | 1.75%                  | 32.92%                 | <b>21.02%</b>         | 20.30%                 | 17.77%                 |
| laware<br>orida                       | 0.26%                           | 0.19%                          | 0.00%                       | 1.75%                  | 0.00%<br>21.82%        | 0.00%                 | 0.00%<br>10.51%        | 0.23%                  |
|                                       | 8.19%                           | 4.36%                          | 1.79%                       | 0.00%                  |                        | 13.87%                |                        | 7.97%                  |
| eorgia                                | 2.82%<br>0.54%                  | 1.79%<br>0.70%                 | 0.45%<br>0.45%              | 0.00%                  | 1.25%<br>0.54%         | 1.10%<br>0.82%        | 2.15%<br>0.85%         | 2.51%<br>0.58%         |
| aryland<br>5. Carolina                | 2.74%                           | 2.12%                          | 0.00%                       | 0.00%                  | 0.34%<br>3.94%         | 2.88%                 | 2.48%                  | 2.61%                  |
| . Carolina                            | 2.33%                           | 1.81%                          | 0.00%                       | 0.00%                  | 2.33%                  | 0.96%                 | 2.35%                  | 2.18%                  |
| rginia                                | 1.33%                           | 1.15%                          | 0.00%                       | 0.00%                  | 3.04%                  | 1.37%                 | 1.89%                  | 1.34%                  |
| est Virginia                          | 0.39%                           | 0.31%                          | 0.00%                       | 0.00%                  | 0.00%                  | 0.00%                 | 0.07%                  | 0.34%                  |
| So. Central                           | 6.19%                           | 6.19%                          | 10.71%                      | 0.44%                  | 8.77%                  | <b>2.88</b> %         | 6.53%                  | 6.16%                  |
| abama                                 | 2.20%                           | 2.78%                          | 3.57%                       | 0.00%                  | 3.58%                  | 1.65%                 | 3.52%                  | 2.37%                  |
| ntucky                                | 1.26%                           | 0.93%                          | 4.46%                       | 0.00%                  | 0.54%                  | 0.00%                 | 0.98%                  | 1.16%                  |
| ssissippi                             | 1.03%                           | 0.76%                          | 2.68%                       | 0.00%                  | 0.89%                  | 0.55%                 | 0.78%                  | 0.96%                  |
| nnessee<br>. <mark>So. Central</mark> | 1.70%                           | 1.73%                          | 0.00%                       | 0.44%<br><b>8.33%</b>  | 3.76%<br><b>12.34%</b> | 0.69%<br><b>9.20%</b> | 1.24%<br><b>13.38%</b> | 1.67%                  |
| kansas                                | <b>14.20%</b><br>1.26%          | <b>20.23%</b><br>1.23%         | 0.00%                       | 3.07%                  | 0.18%                  | 0.27%                 | 0.39%                  | <b>14.83%</b><br>1.17% |
| uisiana                               | 1.79%                           | 1.75%                          | 0.00%                       | 0.00%                  | 2.15%                  | 1.24%                 | 1.83%                  | 1.75%                  |
| lahoma                                | 1.32%                           | 1.65%                          | 0.00%                       | 1.75%                  | 0.54%                  | 0.41%                 | 1.63%                  | 1.34%                  |
| xas                                   | 9.83%                           | 15.60%                         | 0.00%                       | 3.51%                  | 9.48%                  | 7.28%                 | 9.53%                  | 10.56%                 |
| ountain                               | 7.54%                           | <b>9.28</b> %                  | 26.34%                      | 30.70%                 | 9.84%                  | 18.82%                | 12.40%                 | 8.70%                  |
| izona                                 | 1.62%                           | 2.14%                          | 14.29%                      | 5.26%                  | 4.47%                  | 12.23%                | 4.57%                  | 2.29%                  |
| lorado                                | 1.17%                           | 1.21%                          | 2.23%                       | 6.14%                  | 0.89%                  | 1.92%                 | 1.57%                  | 1.25%                  |
| aho                                   | 1.16%                           | 1.07%                          | 0.00%                       | 12.28%                 | 1.61%                  | 1.10%                 | 1.76%                  | 1.26%                  |
| ontana<br>wada                        | 0.61%                           | 0.86%<br>0.78%                 | 0.00%<br>0.00%              | 1.75%<br>0.00%         | 0.00%<br>1.07%         | 0.14%<br>0.96%        | 0.98%<br>1.57%         | 0.65%<br>0.73%         |
| wada<br>w Mexico                      | 0.74%                           | 0.78%                          | 0.89%                       | 0.00%                  | 0.54%                  | 1.37%                 | 0.72%                  | 0.73%                  |
| ah                                    | 1.39%                           | 2.02%                          | 5.80%                       | 5.26%                  | 1.25%                  | 1.10%                 | 1.24%                  | 1.54%                  |
| oming                                 | 0.19%                           | 0.45%                          | 3.13%                       | 0.00%                  | 0.00%                  | 0.00%                 | 0.00%                  | 0.24%                  |
| cific                                 | 11.26%                          | 10.04%                         | <b>3.13</b> %               | <b>16.23%</b>          | 11.63%                 | 21.57%                | 14.75%                 | 11.48%                 |
| aska                                  | 0.28%                           | 0.00%                          | 0.00%                       | 2.19%                  | 0.00%                  | 0.00%                 | 0.07%                  | 0.22%                  |
| lifornia                              | 6.36%                           | 6.03%                          | 3.13%                       | 2.63%                  | 8.23%                  | 14.97%                | 8.22%                  | 6.60%                  |
| waii                                  | 0.00%                           | 0.00%                          | 0.00%                       | 0.00%                  | 0.00%                  | 0.00%                 | 0.00%                  | 0.00%<br>2.21%         |
| egon                                  | 2.24%                           | 1.65%                          | 0.00%<br>0.00%              | 9.21%                  | 1.25%                  | 3.43%                 | 2.48%                  | 2.21%<br>2.45%         |
| ashington<br>Itside US                | 2.38%                           | 2.37%                          | 0.00%                       | 2.19%                  | 2.15%                  | 3.16%                 | 3.98%                  | T                      |
| itside US<br>ia                       | <b>8.00%</b>                    | <b>6.36%</b>                   | <b>19.20%</b>               | <b>26.32%</b><br>0.00% | <b>8.59%</b><br>0.00%  | <b>9.07%</b>          | <b>9.92%</b><br>0.13%  | <b>8.09%</b>           |
| nada                                  | 0.10%<br>7.85%                  | 0.00%<br>6.36%                 | 0.00%<br>17.86%             | 26.32%                 | 8.23%                  | 0.00%<br>9.07%        | 9.79%                  | 0.08%<br>7.96%         |
| rope                                  | 0.01%                           | 0.00%                          | 0.00%                       | 0.00%                  | 0.20%                  | 0.00%                 | 0.00%                  | 0.01%                  |
| her                                   | 0.04%                           | 0.00%                          | 1.34%                       | 0.00%                  | 0.36%                  | 0.00%                 | 0.00%                  | 0.05%                  |
| tal                                   | 100.00%                         | 100.00%                        | 100.00%                     | 100.00%                | 100.00%                | 100.00%               | 100.00%                | 100.00                 |