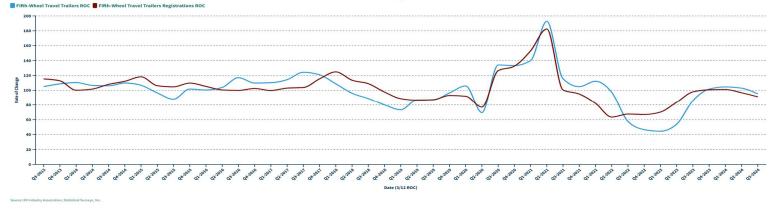

#### Fifth-Wheel Travel Trailer

A fifth-wheel travel trailer is a towable RV mounted on wheels and designed to be towed by a motorized vehicle with a towing mechanism that is placed above or forward of the tow vehicle's rear axel.

#### Towable RVs

Conventional travel trailers closed the month with 22,213 units, up 12.5% from last October. Overall, conventional travel trailers are up 17.4% with 204,514 shipments. This month, conventional travel trailers comprised 80.0% of all towable shipments and 72.6% of total RV shipments. Fifth-wheel travel trailers finished the month up 11.9% from last October with 4,963 units shipped. To date, fifth-wheel travel trailers are up 2.1% from the same point last year with 46,587 shipments. Folding camping trailers ended the month with 317 units, down (-4.8%) from October 2023. Through October, folding camping trailers are down (-18.3%) with 3,307 shipments. Truck campers closed the month down (-13.1%) at 273 units. To date, truck campers are down (-12.0%) with 2,786 units shipped.