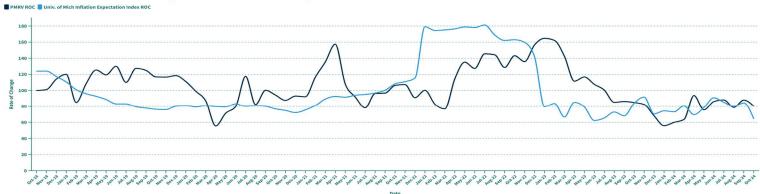

| 1,132 | 909                                   | 780 | 3,760 |  |
| 2024 Low                | 880                           | 1,067 | 805                                   | 637 | 3,389 |  |
| 2024 Reported Shipments | 948                           | 1,153 | 892                                   | Ο   | 2,993 |  |

# **Manufacturers Wholesale Shipments Index Comparisons**

PMRV Shipment Rate of Change Compared with Index of Current Consumer Sentiment

PMRV ROC Consumer Sentiment ROC



Source: University of Michigan Survey Research Center

PMRV Shipment Rate of Change Compared with Index of Consumers' Buying Attitudes

PMRV ROC Buying Attitudes ROC



# **Financial Economic Indicators**

## **Disposable Income**



## **University of Michigan Inflation Expectation Index**



#### **Thirty Year Mortgage Rate**



## **Sticky Price (Less Food and Energy)**



# **Financial Economic Indicators**

## **Retail Activity**



#### **Real GDP**



#### **Housing Starts, New**



#### **Unemployment Rate**



# **Industrial Economic Indicators**

## **PPI Waferboard and OSB**



#### **PPI Plywood**



#### **PPI Lumber, Hardwood**



## **PPI Engineered Wood Products**