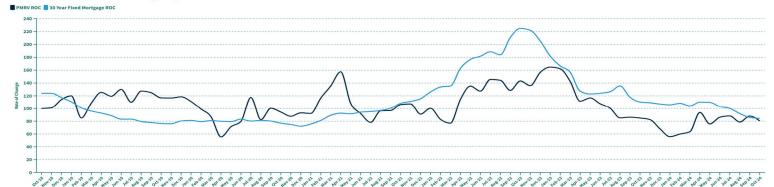

| 780 | 3,760 |  |
| 2024 Low                | 880                           | 1,067 | 805                                   | 637 | 3,389 |  |
| 2024 Reported Shipments | 948                           | 1,153 | 892                                   | Ο   | 2,993 |  |

# **Manufacturers Wholesale Shipments Index Comparisons**

PMRV Shipment Rate of Change Compared with Index of Current Consumer Sentiment

PMRV ROC Consumer Sentiment ROC



Source: University of Michigan Survey Research Center

PMRV Shipment Rate of Change Compared with Index of Consumers' Buying Attitudes

PMRV ROC Buying Attitudes ROC



# **Financial Economic Indicators**

## **Disposable Income**



## **University of Michigan Inflation Expectation Index**



#### **Thirty Year Mortgage Rate**



## **Sticky Price (Less Food and Energy)**



# **Financial Economic Indicators**

## **Retail Activity**



#### **Real GDP**



#### **Housing Starts, New**



#### **Unemployment Rate**



# **Industrial Economic Indicators**

## **PPI Waferboard and OSB**



#### **PPI Plywood**



#### **PPI Lumber, Hardwood**



## **PPI Engineered Wood Products**