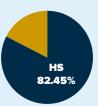

# **October Wholesale Shipment Summary**

Total Shipments Monthly vs. Last Year

S/O = Slideout

TT

+S/O 62.31%

40,000 30,000 20,000 10,000 0 10<sup>6</sup> Fe<sup>30</sup> M<sup>51</sup> Fe<sup>1</sup> M<sup>61</sup> Ju<sup>5</sup> Ju<sup>5</sup> Ee<sup>8</sup> Ot<sup>2</sup> Ju<sup>61</sup> Oc<sup>6</sup>

FCT

HS = Hardside