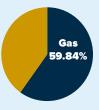

#### **Type C Motorhomes**

16,949

|       |                                                                                                 |                                                                                                                                     |                                                                                                                                                                                                                                   | Change Over                                                                                                                                                                                                                                                                                               |                                                                                                                                                                                                                                                                                                                                                                                             | 3                                                                                                                                                                                                                                                                                                                                                                                                                                                                                              |
|-------|-------------------------------------------------------------------------------------------------|-------------------------------------------------------------------------------------------------------------------------------------|-----------------------------------------------------------------------------------------------------------------------------------------------------------------------------------------------------------------------------------|-----------------------------------------------------------------------------------------------------------------------------------------------------------------------------------------------------------------------------------------------------------------------------------------------------------|---------------------------------------------------------------------------------------------------------------------------------------------------------------------------------------------------------------------------------------------------------------------------------------------------------------------------------------------------------------------------------------------|------------------------------------------------------------------------------------------------------------------------------------------------------------------------------------------------------------------------------------------------------------------------------------------------------------------------------------------------------------------------------------------------------------------------------------------------------------------------------------------------|
|       |                                                                                                 |                                                                                                                                     |                                                                                                                                                                                                                                   | Same Mo.                                                                                                                                                                                                                                                                                                  | Change Year                                                                                                                                                                                                                                                                                                                                                                                 |                                                                                                                                                                                                                                                                                                                                                                                                                                                                                                |
| 2023  | 2024                                                                                            | YTD 2023                                                                                                                            | YTD 2024                                                                                                                                                                                                                          | 2023                                                                                                                                                                                                                                                                                                      | to Date                                                                                                                                                                                                                                                                                                                                                                                     |                                                                                                                                                                                                                                                                                                                                                                                                                                                                                                |
| 2,365 | 1,852                                                                                           | 2,365                                                                                                                               | 1,852                                                                                                                                                                                                                             | -21.7%                                                                                                                                                                                                                                                                                                    | -21.7%                                                                                                                                                                                                                                                                                                                                                                                      | _                                                                                                                                                                                                                                                                                                                                                                                                                                                                                              |
| 2,314 | 2,305                                                                                           | 4,679                                                                                                                               | 4,157                                                                                                                                                                                                                             | -0.4%                                                                                                                                                                                                                                                                                                     | -11.2%                                                                                                                                                                                                                                                                                                                                                                                      | 2                                                                                                                                                                                                                                                                                                                                                                                                                                                                                              |
| 2,327 | 1,838                                                                                           | 7,006                                                                                                                               | 5,995                                                                                                                                                                                                                             | -21.0%                                                                                                                                                                                                                                                                                                    | -14.4%                                                                                                                                                                                                                                                                                                                                                                                      |                                                                                                                                                                                                                                                                                                                                                                                                                                                                                                |
| 2,118 | 2,119                                                                                           | 9,124                                                                                                                               | 8,114                                                                                                                                                                                                                             | 0.0%                                                                                                                                                                                                                                                                                                      | -11.1%                                                                                                                                                                                                                                                                                                                                                                                      |                                                                                                                                                                                                                                                                                                                                                                                                                                                                                                |
| 2,377 | 1,637                                                                                           | 11,501                                                                                                                              | 9,751                                                                                                                                                                                                                             | -31.1%                                                                                                                                                                                                                                                                                                    | -15.2%                                                                                                                                                                                                                                                                                                                                                                                      |                                                                                                                                                                                                                                                                                                                                                                                                                                                                                                |
| 1,734 | 1,275                                                                                           | 13,235                                                                                                                              | 11,026                                                                                                                                                                                                                            | -26.5%                                                                                                                                                                                                                                                                                                    | -16.7%                                                                                                                                                                                                                                                                                                                                                                                      | 1                                                                                                                                                                                                                                                                                                                                                                                                                                                                                              |
| 1,461 | 1,443                                                                                           | 14,696                                                                                                                              | 12,469                                                                                                                                                                                                                            | -1.2%                                                                                                                                                                                                                                                                                                     | -15.2%                                                                                                                                                                                                                                                                                                                                                                                      |                                                                                                                                                                                                                                                                                                                                                                                                                                                                                                |
| 2,118 | 1,646                                                                                           | 16,814                                                                                                                              | 14,115                                                                                                                                                                                                                            | -22.3%                                                                                                                                                                                                                                                                                                    | -16.1%                                                                                                                                                                                                                                                                                                                                                                                      |                                                                                                                                                                                                                                                                                                                                                                                                                                                                                                |
| 1,782 | 1,300                                                                                           | 18,596                                                                                                                              | 15,415                                                                                                                                                                                                                            | -27.0%                                                                                                                                                                                                                                                                                                    | -17.1%                                                                                                                                                                                                                                                                                                                                                                                      |                                                                                                                                                                                                                                                                                                                                                                                                                                                                                                |
| 1,893 | 1,534                                                                                           | 20,489                                                                                                                              | 16,949                                                                                                                                                                                                                            | -19.0%                                                                                                                                                                                                                                                                                                    | -17.3%                                                                                                                                                                                                                                                                                                                                                                                      |                                                                                                                                                                                                                                                                                                                                                                                                                                                                                                |
| 2,004 |                                                                                                 | 22,493                                                                                                                              |                                                                                                                                                                                                                                   |                                                                                                                                                                                                                                                                                                           |                                                                                                                                                                                                                                                                                                                                                                                             |                                                                                                                                                                                                                                                                                                                                                                                                                                                                                                |
| 1,648 |                                                                                                 | 24,141                                                                                                                              |                                                                                                                                                                                                                                   |                                                                                                                                                                                                                                                                                                           |                                                                                                                                                                                                                                                                                                                                                                                             |                                                                                                                                                                                                                                                                                                                                                                                                                                                                                                |
|       | 2,365<br>2,314<br>2,327<br>2,118<br>2,377<br>1,734<br>1,461<br>2,118<br>1,782<br>1,893<br>2,004 | 2,365 1,852<br>2,314 2,305<br>2,327 1,838<br>2,377 1,637<br>1,734 1,275<br>1,461 1,443<br>2,118 1,646<br>1,782 1,300<br>1,782 1,300 | 2,365 1,852 2,365   2,314 2,305 4,679   2,327 1,838 7,006   2,118 2,119 9,124   2,377 1,637 11,501   1,734 1,275 13,235   1,461 1,443 14,696   2,118 1,646 16,814   1,782 1,300 18,596   1,893 1,534 20,489   2,004 22,493 20,493 | 2,365 1,852 2,365 1,852   2,314 2,305 4,679 4,157   2,327 1,838 7,006 5,995   2,118 2,119 9,124 8,114   2,377 1,637 11,501 9,751   1,734 1,275 13,235 11,026   1,461 1,443 14,696 12,469   2,118 1,646 16,814 14,115   1,782 1,300 18,596 15,415   1,893 1,534 20,489 16,949   2,004 22,493 22,493 16,949 | Same Mo.   2023 2024 YTD 2023 YTD 2024 2023   2,365 1,852 2,365 1,852 2.17%   2,314 2,305 4,679 4,157 -0.4%   2,327 1,838 7,006 5,995 -21.0%   2,118 2,119 9,124 8,114 0.0%   2,377 1,637 11,501 9,751 -31.1%   1,734 1,275 13,235 11,026 -26.5%   1,461 1,443 14,696 12,469 -1.2%   2,118 1,646 16,814 14,115 -22.3%   1,734 1,300 18,596 15,415 -27.0%   1,893 1,534 20,489 16,949 -19.0% | 2023 2024 YTD 2023 YTD 2024 2023 to Date   2,365 1,852 2,365 1,852 -21.7% -21.7%   2,314 2,305 4,679 4,157 -0.4% -11.2%   2,327 1,838 7,006 5,995 -21.0% -14.4%   2,118 2,119 9,124 8,114 0.0% -11.1%   2,377 1,637 11,501 9,751 -31.1% -15.2%   1,734 1,275 13,235 11,026 -26.5% -16.7%   1,461 1,443 14,696 12,469 -1.2% -15.2%   2,118 1,646 16,814 14,115 -22.3% -16.1%   1,782 1,300 18,596 15,415 -27.0% -17.1%   1,893 1,534 20,489 16,949 -19.0% -17.3%   2,004 22,493 - -17.3% -17.3% |