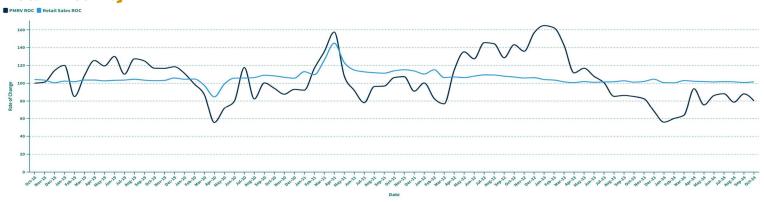

| 805                                   | 637 | 3,389 |  |
| 2024 Reported Shipments | 948                           | 1,153 | 892                                   | Ο   | 2,993 |  |

# **Manufacturers Wholesale Shipments Index Comparisons**

PMRV Shipment Rate of Change Compared with Index of Current Consumer Sentiment

PMRV ROC Consumer Sentiment ROC



Source: University of Michigan Survey Research Center

PMRV Shipment Rate of Change Compared with Index of Consumers' Buying Attitudes

PMRV ROC Buying Attitudes ROC



# **Financial Economic Indicators**

## **Disposable Income**



## **University of Michigan Inflation Expectation Index**



#### **Thirty Year Mortgage Rate**



## **Sticky Price (Less Food and Energy)**



# **Financial Economic Indicators**

## **Retail Activity**



#### **Real GDP**



#### **Housing Starts, New**



#### **Unemployment Rate**



# **Industrial Economic Indicators**

## **PPI Waferboard and OSB**



#### **PPI Plywood**



#### **PPI Lumber, Hardwood**



## **PPI Engineered Wood Products**