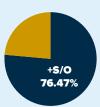

40,000 30,000 20,000 10,000 0 10<sup>6</sup> Fe<sup>30</sup> M<sup>51</sup> Fe<sup>1</sup> M<sup>61</sup> Ju<sup>5</sup> Ju<sup>5</sup> Ee<sup>8</sup> Ot<sup>2</sup> Ju<sup>61</sup> Oc<sup>6</sup>

FCT

HS = Hardside