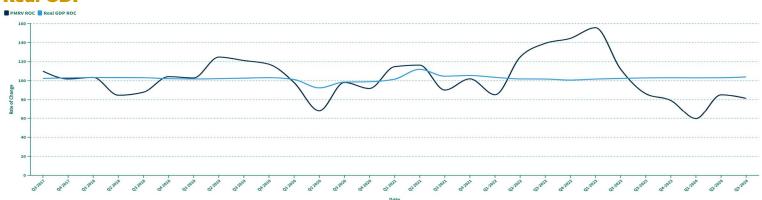

| 637 | 3,389 |  |
| 2024 Reported Shipments | 948                           | 1,153 | 892                                   | Ο   | 2,993 |  |

# **Manufacturers Wholesale Shipments Index Comparisons**

PMRV Shipment Rate of Change Compared with Index of Current Consumer Sentiment

PMRV ROC Consumer Sentiment ROC



Source: University of Michigan Survey Research Center

PMRV Shipment Rate of Change Compared with Index of Consumers' Buying Attitudes

PMRV ROC Buying Attitudes ROC



# **Financial Economic Indicators**

## **Disposable Income**



## **University of Michigan Inflation Expectation Index**



#### **Thirty Year Mortgage Rate**



## **Sticky Price (Less Food and Energy)**



# **Financial Economic Indicators**

## **Retail Activity**



#### **Real GDP**



#### **Housing Starts, New**



#### **Unemployment Rate**



# **Industrial Economic Indicators**

## **PPI Waferboard and OSB**



#### **PPI Plywood**



#### **PPI Lumber, Hardwood**



## **PPI Engineered Wood Products**