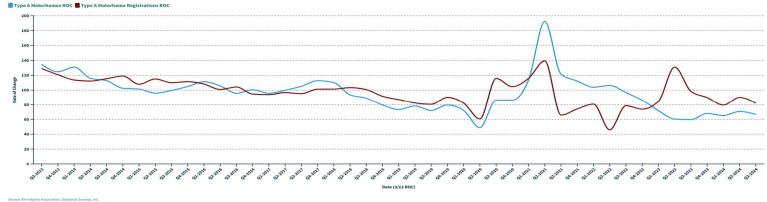

#### Motorhomes

Type C motorhomes ended the month down (-19.0%) with 1,534 shipments and continue to lead the motorhome category in unit volume by consisting of 54.2% of the total motorhome shipments this month. To date, Type C motorhomes are down (-17.3%) compared to the same point last year with 16,949 units. Type B motorhomes were down (-15.8%) this month with 735 wholesale shipments. Through October, Type B motorhomes are down (-31.9%) with 7,072 units shipped. Type A motorhomes closed the month with 560 units, down (-28.2%) from October 2023. To date, Type A motorhomes are down (-32.1%) through October with 5,729 shipments to retailers.

#### **Type A Motorhomes**

|       |       |       |          |          |             |             | 1 |
|-------|-------|-------|----------|----------|-------------|-------------|---|
|       |       |       |          |          | Change Over |             |   |
|       |       |       |          |          | Same Mo.    | Change Year |   |
|       | 2023  | 2024  | YTD 2023 | YTD 2024 | 2023        | to Date     |   |
| JAN   | 928   | 577   | 928      | 577      | -37.8%      | -37.8%      |   |
| FEB   | 977   | 718   | 1,905    | 1,295    | -26.5%      | -32.0%      |   |
| MAR   | 1,012 | 606   | 2,917    | 1,901    | -40.1%      | -34.8%      |   |
| APR   | 935   | 681   | 3,852    | 2,582    | -27.2%      | -33.0%      |   |
| MAY   | 908   | 673   | 4,760    | 3,255    | -25.9%      | -31.6%      |   |
| JUN   | 740   | 472   | 5,500    | 3,727    | -36.2%      | -32.2%      |   |
| JUL   | 595   | 470   | 6,095    | 4,197    | -21.0%      | -31.1%      |   |
| AUG   | 845   | 530   | 6,940    | 4,727    | -37.3%      | -31.9%      |   |
| SEP   | 718   | 442   | 7,658    | 5,169    | -38.4%      | -32.5%      |   |
| OCT   | 780   | 560   | 8,438    | 5,729    | -28.2%      | -32.1%      |   |
| NOV   | 793   |       | 9,231    |          |             |             |   |
| DEC   | 575   |       | 9,806    |          |             |             |   |
| TOTAL | 9,806 | 5,729 |          |          |             |             |   |
|       |       |       |          |          |             |             |   |