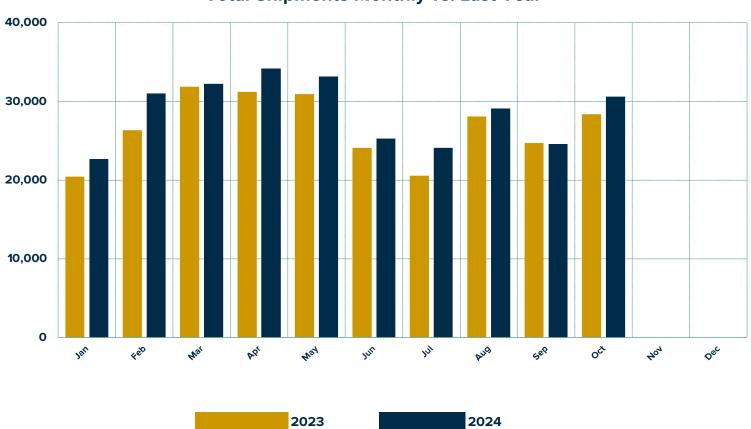

## **October Review**

The RV Industry Association's survey of manufacturers found that October totaled 30,595 wholesale shipments, up 7.8% compared to October last year. RV Shipments are up 7.7 through October with 287,007 shipments.

|                               |        |        | Change        |         |         | Change  |
|-------------------------------|--------|--------|---------------|---------|---------|---------|
|                               | ОСТ    | ОСТ    | Over          | YTD     | YTD     | Year    |
|                               | 2023   | 2024   | Last Year     | 2023    | 2024    | To Date |
| Towables                      |        |        |               |         |         |         |
| Travel Trailers (ALL)         | 19,744 | 22,213 | 12.5%         | 174,257 | 204,514 | 17.4%   |
| Travel Trailers - Fifth Wheel | 4,434  | 4,963  | 11.9%         | 45,640  | 46,587  | 2.1%    |
| Folding Camping Trailers      | 333    | 317    | -4.8%         | 4,123   | 3,370   | -18.3%  |
| Truck Campers                 | 314    | 273    | -13.1%        | 3,166   | 2,786   | -12.0%  |
| All Towable RVs               | 24,825 | 27,766 | <b>11.8</b> % | 227,186 | 257,257 | 13.2%   |
| Motorhomes                    |        |        |               |         |         |         |
| Conventional (Type A)         | 780    | 560    | -28.2%        | 8,438   | 5,729   | -32.1%  |
| Van Campers (Type B)          | 873    | 735    | -15.8%        | 10,379  | 7,072   | -31.9%  |
| Mini (Type C)                 | 1,893  | 1,534  | -19.0%        | 20,489  | 16,949  | -17.3%  |
| All Motorhomes                | 3,546  | 2,829  | -20.2%        | 39,306  | 29,750  | -24.3%  |
| Total RV Shipments            | 28,371 | 30,595 | 7.8%          | 266,492 | 287,007 | 7.7%    |