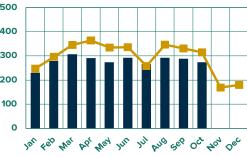

## **October Review**

The RV Industry Association's survey of manufacturers found that October totaled 30,595 wholesale shipments, up 7.8% compared to October last year. RV Shipments are up 7.7 through October with 287,007 shipments.

This month, towable RVs accounted for 90.8% of the monthly shipment total with 27,766 units, up 11.8% from October 2023. To date, towable RVs are up 13.2% with 257,257 units shipped. Motorhomes ended the month down (-20.2%) compared to last October with 2,829 shipments. Year to date, motorhomes are down (-24.3%) with 29,750 shipments to retailers.

|                               |        |        | Change        |         |         | Change  |
|-------------------------------|--------|--------|---------------|---------|---------|---------|
|                               | ОСТ    | ОСТ    | Over          | YTD     | YTD     | Year    |
|                               | 2023   | 2024   | Last Year     | 2023    | 2024    | To Date |
| Towables                      |        |        |               |         |         |         |
| Travel Trailers (ALL)         | 19,744 | 22,213 | 12.5%         | 174,257 | 204,514 | 17.4%   |
| Travel Trailers - Fifth Wheel | 4,434  | 4,963  | 11.9%         | 45,640  | 46,587  | 2.1%    |
| Folding Camping Trailers      | 333    | 317    | -4.8%         | 4,123   | 3,370   | -18.3%  |
| Truck Campers                 | 314    | 273    | -13.1%        | 3,166   | 2,786   | -12.0%  |
| All Towable RVs               | 24,825 | 27,766 | <b>11.8</b> % | 227,186 | 257,257 | 13.2%   |
| Motorhomes                    |        |        |               |         |         |         |
| Conventional (Type A)         | 780    | 560    | -28.2%        | 8,438   | 5,729   | -32.1%  |
| Van Campers (Type B)          | 873    | 735    | -15.8%        | 10,379  | 7,072   | -31.9%  |
| Mini (Type C)                 | 1,893  | 1,534  | -19.0%        | 20,489  | 16,949  | -17.3%  |
| All Motorhomes                | 3,546  | 2,829  | -20.2%        | 39,306  | 29,750  | -24.3%  |
| Total RV Shipments            | 28,371 | 30,595 | 7.8%          | 266,492 | 287,007 | 7.7%    |