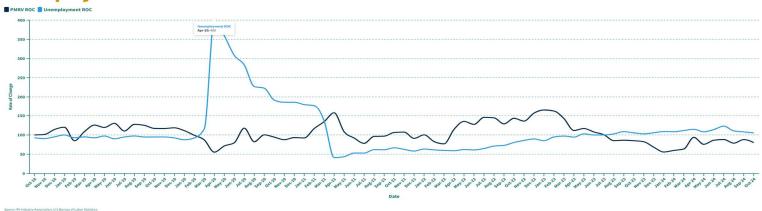

ts | 948                           | 1,153 | 892                                   | Ο   | 2,993 |  |

# **Manufacturers Wholesale Shipments Index Comparisons**

PMRV Shipment Rate of Change Compared with Index of Current Consumer Sentiment

PMRV ROC Consumer Sentiment ROC



Source: University of Michigan Survey Research Center

PMRV Shipment Rate of Change Compared with Index of Consumers' Buying Attitudes

PMRV ROC Buying Attitudes ROC



# **Financial Economic Indicators**

## **Disposable Income**



## **University of Michigan Inflation Expectation Index**



#### **Thirty Year Mortgage Rate**



## **Sticky Price (Less Food and Energy)**



# **Financial Economic Indicators**

## **Retail Activity**



#### **Real GDP**



#### **Housing Starts, New**



#### **Unemployment Rate**



# **Industrial Economic Indicators**

## **PPI Waferboard and OSB**



#### **PPI Plywood**



#### **PPI Lumber, Hardwood**



## **PPI Engineered Wood Products**