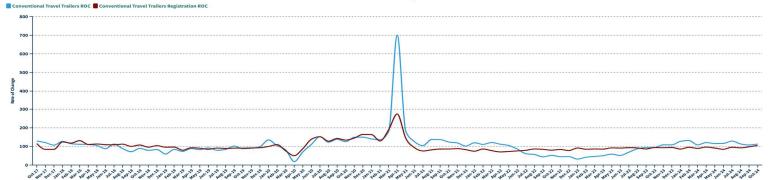

#### Towable RVs

Conventional travel trailers closed the month with 22,213 units, up 12.5% from last October. Overall, conventional travel trailers are up 17.4% with 204,514 shipments. This month, conventional travel trailers comprised 80.0% of all towable shipments and 72.6% of total RV shipments. Fifth-wheel travel trailers finished the month up 11.9% from last October with 4,963 units shipped. To date, fifth-wheel travel trailers are up 2.1% from the same point last year with 46,587 shipments. Folding camping trailers ended the month with 317 units, down (-4.8%) from October 2023. Through October, folding camping trailers are down (-18.3%) with 3,307 shipments. Truck campers closed the month down (-13.1%) at 273 units. To date, truck campers are down (-12.0%) with 2,786 units shipped.