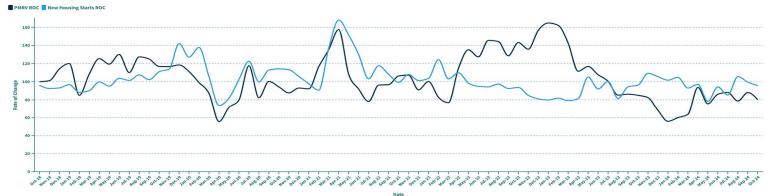

9 |  |
| 2024 Reported Shipments | 948                           | 1,153 | 892                                   | Ο   | 2,993 |  |

# **Manufacturers Wholesale Shipments Index Comparisons**

PMRV Shipment Rate of Change Compared with Index of Current Consumer Sentiment

PMRV ROC Consumer Sentiment ROC



Source: University of Michigan Survey Research Center

PMRV Shipment Rate of Change Compared with Index of Consumers' Buying Attitudes

PMRV ROC Buying Attitudes ROC



# **Financial Economic Indicators**

## **Disposable Income**



## **University of Michigan Inflation Expectation Index**



#### **Thirty Year Mortgage Rate**



## **Sticky Price (Less Food and Energy)**



# **Financial Economic Indicators**

## **Retail Activity**



#### **Real GDP**



#### **Housing Starts, New**



#### **Unemployment Rate**



# **Industrial Economic Indicators**

## **PPI Waferboard and OSB**



#### **PPI Plywood**



#### **PPI Lumber, Hardwood**



## **PPI Engineered Wood Products**