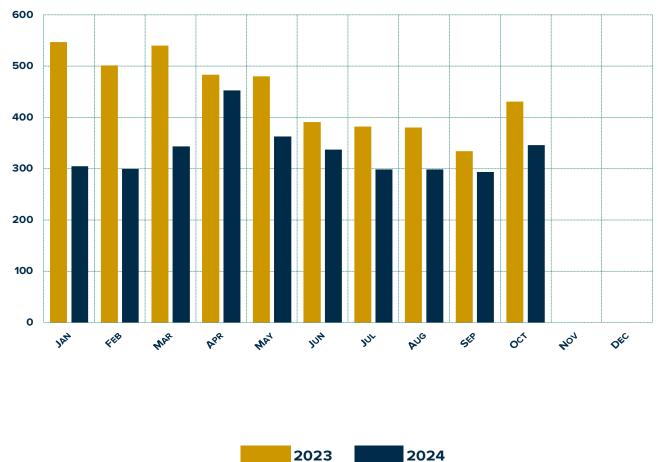

## **October Review**

The RV Industry Association's survey of manufacturers found that October totaled 30,595 wholesale shipments, up 7.8% compared to October last year. RV Shipments are up 7.7 through October with 287,007 shipments.

This month, towable RVs accounted for 90.8% of the monthly shipment total with 27,766 units, up 11.8% from October 2023. To date, towable RVs are up 13.2% with 257,257 units shipped. Motorhomes ended the month down (-20.2%) compared to last October with 2,829 shipments. Year to date, motorhomes are down (-24.3%) with 29,750 shipments to retailers.

#### Towable RVs

Conventional travel trailers closed the month with 22,213 units, up 12.5% from last October. Overall, conventional travel trailers are up 17.4% with 204,514 shipments. This month, conventional travel trailers comprised 80.0% of all towable shipments and 72.6% of total RV shipments. Fifth-wheel travel trailers finished the month up 11.9% from last October with 4,963 units shipped. To date, fifth-wheel travel trailers are up 2.1% from the same point last year with 46,587 shipments. Folding camping trailers ended the month with 317 units, down (-4.8%) from October 2023. Through October, folding camping trailers are down (-18.3%) with 3,307 shipments. Truck campers closed the month down (-13.1%) at 273 units. To date, truck campers are down (-12.0%) with 2,786 units shipped.

#### Motorhomes

Type C motorhomes ended the month down (-19.0%) with 1,534 shipments and continue to lead the motorhome category in unit volume by consisting of 54.2% of the total motorhome shipments this month. To date, Type C motorhomes are down (-17.3%) compared to the same point last year with 16,949 units. Type B motorhomes were down (-15.8%) this month with 735 wholesale shipments. Through October, Type B motorhomes are down (-31.9%) with 7,072 units shipped. Type A motorhomes closed the month with 560 units, down (-28.2%) from October 2023. To date, Type A motorhomes are down (-32.1%) through October with 5,729 shipments to retailers.

|                               |        |        | Change        |         |         | Change  |
|-------------------------------|--------|--------|---------------|---------|---------|---------|
|                               | ОСТ    | ОСТ    | Over          | YTD     | YTD     | Year    |
|                               | 2023   | 2024   | Last Year     | 2023    | 2024    | To Date |
| Towables                      |        |        |               |         |         |         |
| Travel Trailers (ALL)         | 19,744 | 22,213 | 12.5%         | 174,257 | 204,514 | 17.4%   |
| Travel Trailers - Fifth Wheel | 4,434  | 4,963  | 11.9%         | 45,640  | 46,587  | 2.1%    |
| Folding Camping Trailers      | 333    | 317    | -4.8%         | 4,123   | 3,370   | -18.3%  |
| Truck Campers                 | 314    | 273    | -13.1%        | 3,166   | 2,786   | -12.0%  |
| All Towable RVs               | 24,825 | 27,766 | <b>11.8</b> % | 227,186 | 257,257 | 13.2%   |
| Motorhomes                    |        |        |               |         |         |         |
| Conventional (Type A)         | 780    | 560    | -28.2%        | 8,438   | 5,729   | -32.1%  |
| Van Campers (Type B)          | 873    | 735    | -15.8%        | 10,379  | 7,072   | -31.9%  |
| Mini (Type C)                 | 1,893  | 1,534  | -19.0%        | 20,489  | 16,949  | -17.3%  |
| All Motorhomes                | 3,546  | 2,829  | -20.2%        | 39,306  | 29,750  | -24.3%  |
| Total RV Shipments            | 28,371 | 30,595 | 7.8%          | 266,492 | 287,007 | 7.7%    |