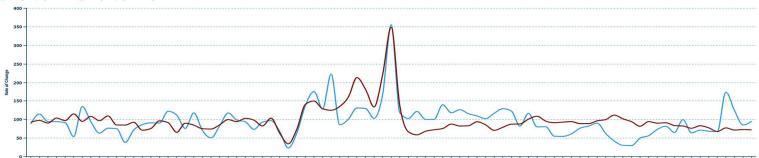

#### **Conventional Travel Trailer**

A conventional travel trailer is a towable RV constructed from rigid materials with a roof, sidewalls, and mounted on wheels. These units are designed to be towed by a motorized vehicle.

#### Towable RVs

Conventional travel trailers closed the month with 22,213 units, up 12.5% from last October. Overall, conventional travel trailers are up 17.4% with 204,514 shipments. This month, conventional travel trailers comprised 80.0% of all towable shipments and 72.6% of total RV shipments. Fifth-wheel travel trailers finished the month up 11.9% from last October with 4,963 units shipped. To date, fifth-wheel travel trailers are up 2.1% from the same point last year with 46,587 shipments. Folding camping trailers ended the month with 317 units, down (-4.8%) from October 2023. Through October, folding camping trailers are down (-18.3%) with 3,307 shipments. Truck campers closed the month down (-13.1%) at 273 units. To date, truck campers are down (-12.0%) with 2,786 units shipped.