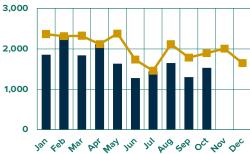

## **October Review**

The RV Industry Association's survey of manufacturers found that October totaled 30,595 wholesale shipments, up 7.8% compared to October last year. RV Shipments are up 7.7 through October with 287,007 shipments.

This month, towable RVs accounted for 90.8% of the monthly shipment total with 27,766 units, up 11.8% from October 2023. To date, towable RVs are up 13.2% with 257,257 units shipped. Motorhomes ended the month down (-20.2%) compared to last October with 2,829 shipments. Year to date, motorhomes are down (-24.3%) with 29,750 shipments to retailers.