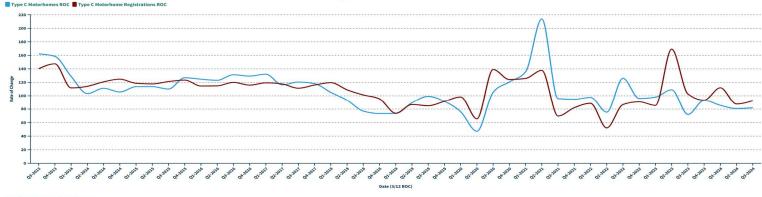

#### Motorhomes

Type C motorhomes ended the month down (-19.0%) with 1,534 shipments and continue to lead the motorhome category in unit volume by consisting of 54.2% of the total motorhome shipments this month. To date, Type C motorhomes are down (-17.3%) compared to the same point last year with 16,949 units. Type B motorhomes were down (-15.8%) this month with 735 wholesale shipments. Through October, Type B motorhomes are down (-31.9%) with 7,072 units shipped. Type A motorhomes closed the month with 560 units, down (-28.2%) from October 2023. To date, Type A motorhomes are down (-32.1%) through October with 5,729 shipments to retailers.

#### **Type C Motorhomes**

16,949

|       |                                                                                                 |                                                                                                                                     |                                                                                                                                                                                                                                   | Change Over                                                                                                                                                                                                                                                                                               |                                                                                                                                                                                                                                                                                                                                                                                             | 3                                                                                                                                                                                                                                                                                                                                                                                                                                                                                              |
|-------|-------------------------------------------------------------------------------------------------|-------------------------------------------------------------------------------------------------------------------------------------|-----------------------------------------------------------------------------------------------------------------------------------------------------------------------------------------------------------------------------------|-----------------------------------------------------------------------------------------------------------------------------------------------------------------------------------------------------------------------------------------------------------------------------------------------------------|---------------------------------------------------------------------------------------------------------------------------------------------------------------------------------------------------------------------------------------------------------------------------------------------------------------------------------------------------------------------------------------------|------------------------------------------------------------------------------------------------------------------------------------------------------------------------------------------------------------------------------------------------------------------------------------------------------------------------------------------------------------------------------------------------------------------------------------------------------------------------------------------------|
|       |                                                                                                 |                                                                                                                                     |                                                                                                                                                                                                                                   | Same Mo.                                                                                                                                                                                                                                                                                                  | Change Year                                                                                                                                                                                                                                                                                                                                                                                 |                                                                                                                                                                                                                                                                                                                                                                                                                                                                                                |
| 2023  | 2024                                                                                            | YTD 2023                                                                                                                            | YTD 2024                                                                                                                                                                                                                          | 2023                                                                                                                                                                                                                                                                                                      | to Date                                                                                                                                                                                                                                                                                                                                                                                     |                                                                                                                                                                                                                                                                                                                                                                                                                                                                                                |
| 2,365 | 1,852                                                                                           | 2,365                                                                                                                               | 1,852                                                                                                                                                                                                                             | -21.7%                                                                                                                                                                                                                                                                                                    | -21.7%                                                                                                                                                                                                                                                                                                                                                                                      | _                                                                                                                                                                                                                                                                                                                                                                                                                                                                                              |
| 2,314 | 2,305                                                                                           | 4,679                                                                                                                               | 4,157                                                                                                                                                                                                                             | -0.4%                                                                                                                                                                                                                                                                                                     | -11.2%                                                                                                                                                                                                                                                                                                                                                                                      | 2                                                                                                                                                                                                                                                                                                                                                                                                                                                                                              |
| 2,327 | 1,838                                                                                           | 7,006                                                                                                                               | 5,995                                                                                                                                                                                                                             | -21.0%                                                                                                                                                                                                                                                                                                    | -14.4%                                                                                                                                                                                                                                                                                                                                                                                      |                                                                                                                                                                                                                                                                                                                                                                                                                                                                                                |
| 2,118 | 2,119                                                                                           | 9,124                                                                                                                               | 8,114                                                                                                                                                                                                                             | 0.0%                                                                                                                                                                                                                                                                                                      | -11.1%                                                                                                                                                                                                                                                                                                                                                                                      |                                                                                                                                                                                                                                                                                                                                                                                                                                                                                                |
| 2,377 | 1,637                                                                                           | 11,501                                                                                                                              | 9,751                                                                                                                                                                                                                             | -31.1%                                                                                                                                                                                                                                                                                                    | -15.2%                                                                                                                                                                                                                                                                                                                                                                                      |                                                                                                                                                                                                                                                                                                                                                                                                                                                                                                |
| 1,734 | 1,275                                                                                           | 13,235                                                                                                                              | 11,026                                                                                                                                                                                                                            | -26.5%                                                                                                                                                                                                                                                                                                    | -16.7%                                                                                                                                                                                                                                                                                                                                                                                      | 1                                                                                                                                                                                                                                                                                                                                                                                                                                                                                              |
| 1,461 | 1,443                                                                                           | 14,696                                                                                                                              | 12,469                                                                                                                                                                                                                            | -1.2%                                                                                                                                                                                                                                                                                                     | -15.2%                                                                                                                                                                                                                                                                                                                                                                                      |                                                                                                                                                                                                                                                                                                                                                                                                                                                                                                |
| 2,118 | 1,646                                                                                           | 16,814                                                                                                                              | 14,115                                                                                                                                                                                                                            | -22.3%                                                                                                                                                                                                                                                                                                    | -16.1%                                                                                                                                                                                                                                                                                                                                                                                      |                                                                                                                                                                                                                                                                                                                                                                                                                                                                                                |
| 1,782 | 1,300                                                                                           | 18,596                                                                                                                              | 15,415                                                                                                                                                                                                                            | -27.0%                                                                                                                                                                                                                                                                                                    | -17.1%                                                                                                                                                                                                                                                                                                                                                                                      |                                                                                                                                                                                                                                                                                                                                                                                                                                                                                                |
| 1,893 | 1,534                                                                                           | 20,489                                                                                                                              | 16,949                                                                                                                                                                                                                            | -19.0%                                                                                                                                                                                                                                                                                                    | -17.3%                                                                                                                                                                                                                                                                                                                                                                                      |                                                                                                                                                                                                                                                                                                                                                                                                                                                                                                |
| 2,004 |                                                                                                 | 22,493                                                                                                                              |                                                                                                                                                                                                                                   |                                                                                                                                                                                                                                                                                                           |                                                                                                                                                                                                                                                                                                                                                                                             |                                                                                                                                                                                                                                                                                                                                                                                                                                                                                                |
| 1,648 |                                                                                                 | 24,141                                                                                                                              |                                                                                                                                                                                                                                   |                                                                                                                                                                                                                                                                                                           |                                                                                                                                                                                                                                                                                                                                                                                             |                                                                                                                                                                                                                                                                                                                                                                                                                                                                                                |
|       | 2,365<br>2,314<br>2,327<br>2,118<br>2,377<br>1,734<br>1,461<br>2,118<br>1,782<br>1,893<br>2,004 | 2,365 1,852<br>2,314 2,305<br>2,327 1,838<br>2,377 1,637<br>1,734 1,275<br>1,461 1,443<br>2,118 1,646<br>1,782 1,300<br>1,782 1,300 | 2,365 1,852 2,365   2,314 2,305 4,679   2,327 1,838 7,006   2,118 2,119 9,124   2,377 1,637 11,501   1,734 1,275 13,235   1,461 1,443 14,696   2,118 1,646 16,814   1,782 1,300 18,596   1,893 1,534 20,489   2,004 22,493 20,493 | 2,365 1,852 2,365 1,852   2,314 2,305 4,679 4,157   2,327 1,838 7,006 5,995   2,118 2,119 9,124 8,114   2,377 1,637 11,501 9,751   1,734 1,275 13,235 11,026   1,461 1,443 14,696 12,469   2,118 1,646 16,814 14,115   1,782 1,300 18,596 15,415   1,893 1,534 20,489 16,949   2,004 22,493 22,493 16,949 | Same Mo.   2023 2024 YTD 2023 YTD 2024 2023   2,365 1,852 2,365 1,852 2.17%   2,314 2,305 4,679 4,157 -0.4%   2,327 1,838 7,006 5,995 -21.0%   2,118 2,119 9,124 8,114 0.0%   2,377 1,637 11,501 9,751 -31.1%   1,734 1,275 13,235 11,026 -26.5%   1,461 1,443 14,696 12,469 -1.2%   2,118 1,646 16,814 14,115 -22.3%   1,734 1,300 18,596 15,415 -27.0%   1,893 1,534 20,489 16,949 -19.0% | 2023 2024 YTD 2023 YTD 2024 2023 to Date   2,365 1,852 2,365 1,852 -21.7% -21.7%   2,314 2,305 4,679 4,157 -0.4% -11.2%   2,327 1,838 7,006 5,995 -21.0% -14.4%   2,118 2,119 9,124 8,114 0.0% -11.1%   2,377 1,637 11,501 9,751 -31.1% -15.2%   1,734 1,275 13,235 11,026 -26.5% -16.7%   1,461 1,443 14,696 12,469 -1.2% -15.2%   2,118 1,646 16,814 14,115 -22.3% -16.1%   1,782 1,300 18,596 15,415 -27.0% -17.1%   1,893 1,534 20,489 16,949 -19.0% -17.3%   2,004 22,493 - -17.3% -17.3% |