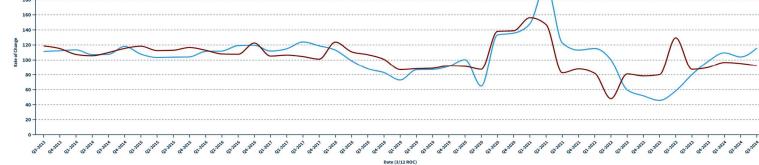

## **October Review**

The RV Industry Association's survey of manufacturers found that October totaled 30,595 wholesale shipments, up 7.8% compared to October last year. RV Shipments are up 7.7 through October with 287,007 shipments.

This month, towable RVs accounted for 90.8% of the monthly shipment total with 27,766 units, up 11.8% from October 2023. To date, towable RVs are up 13.2% with 257,257 units shipped. Motorhomes ended the month down (-20.2%) compared to last October with 2,829 shipments. Year to date, motorhomes are down (-24.3%) with 29,750 shipments to retailers.