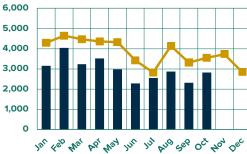

# **October Wholesale Shipment Summary**

Total Shipments Monthly vs. Last Year

S/O = Slideout

TT

+S/O 62.31%