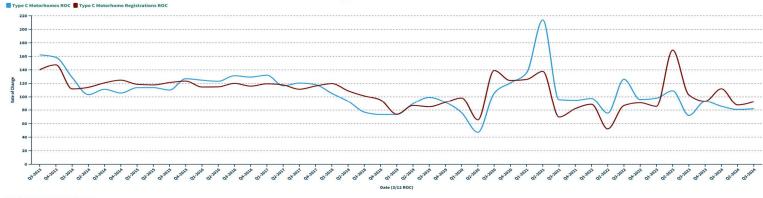

## Motorhomes

Type C motorhomes closed the month down (-27.0%) with 1,300 shipments and continue to lead the motorhome category in unit volume by consisting of 56.1% of all motorhome shipments this month. To date, Type C motorhomes are down (-17.1%) from the same point last year with 15,415 units. Type B motorhomes ended the month down (-29.6%) with 574 units shipped. Through September, Type B motorhomes are down (-33.3%) with 6,377 shipments. Type A motorhomes ended the month with 442 shipments, down (-38.4%) compared to last September. Type A motorhomes are down (-32.5%) compared the same point last year with 5,169 shipments to retailers.

## **Type C Motorhomes**

|       |        |        |          |          | Ch              |                 | - 3, |
|-------|--------|--------|----------|----------|-----------------|-----------------|------|
|       |        |        |          |          | Change Over     |                 |      |
|       |        |        |          |          | Same Mo.        | Change Year     |      |
|       | 2023   | 2024   | YTD 2023 | YTD 2024 | 2023            | to Date         |      |
| JAN   | 2,365  | 1,852  | 2,365    | 1,852    | - <b>21.7</b> % | - <b>21.7</b> % | ~    |
| FEB   | 2,314  | 2,305  | 4,679    | 4,157    | -0.4%           | -11.2%          | 2    |
| MAR   | 2,327  | 1,838  | 7,006    | 5,995    | -21.0%          | -14.4%          |      |
| APR   | 2,118  | 2,119  | 9,124    | 8,114    | 0.0%            | -11.1%          |      |
| MAY   | 2,377  | 1,637  | 11,501   | 9,751    | -31.1%          | -15.2%          |      |
| JUN   | 1,734  | 1,275  | 13,235   | 11,026   | -26.5%          | -16.7%          | 1,   |
| JUL   | 1,461  | 1,443  | 14,696   | 12,469   | -1.2%           | -15.2%          |      |
| AUG   | 2,118  | 1,646  | 16,814   | 14,115   | -22.3%          | -16.1%          |      |
| SEP   | 1,782  | 1,300  | 18,596   | 15,415   | -27.0%          | -17.1%          |      |
| OCT   | 1,893  |        | 20,489   |          |                 |                 |      |
| NOV   | 2,004  |        | 22,493   |          |                 |                 |      |
| DEC   | 1,648  |        | 24,141   |          |                 |                 |      |
| TOTAL | 24,141 | 15,415 |          |          |                 |                 |      |
|       |        |        |          |          |                 |                 |      |