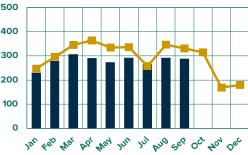

# **Conventional Travel Trailer Production and Registrations 12/12 ROC**

# **Conventional Travel Trailer Production and Registrations 3/12 ROC**