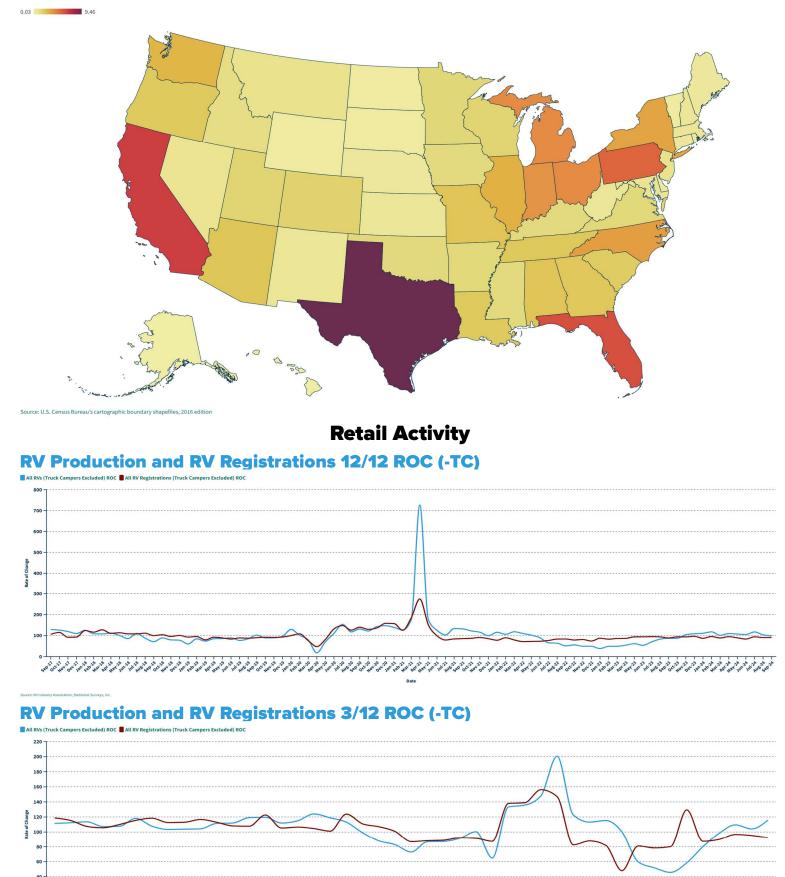

# **Wholesale Distribution**

Source: RV Industry Association, Statistical Surveys, Inc

September 2024

# **Retail Activity By RV Type**