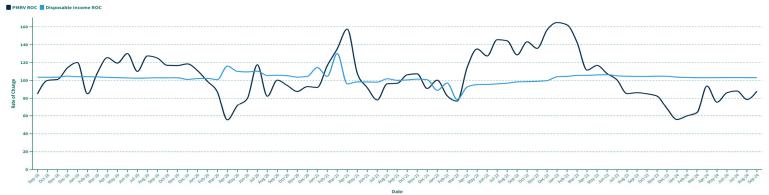

· · · · · · · · · · · | 00  | · 2A  | 05   |
| 2024 High               | 939 | 1,132  | 909                                   | 780 | 3,760 |      |
| 2024 Low                | 880 | 1,067  | 805                                   | 637 | 3,389 |      |
| 2024 Reported Shipments | 948 | 1,153  | 892                                   | 0   | 2,993 |      |

# **PMRV 2024 Quarterly Forecast**

# **Manufacturers Wholesale Shipments Index Comparisons**

PMRV Shipment Rate of Change Compared with Index of Current Consumer Sentiment

PMRV ROC Consumer Sentiment ROC



Source: University of Michigan Survey Research Center

PMRV Shipment Rate of Change Compared with Index of Consumers' Buying Attitudes

PMRV ROC Buying Attitudes ROC



# **Financial Economic Indicators**

## **Disposable Income**



# **University of Michigan Inflation Expectation Index**



## **Thirty Year Mortgage Rate**



## Sticky Price (Less Food and Energy)



# **Financial Economic Indicators**



100

# **Industrial Economic Indicators**

## **PPI Waferboard and OSB**



## **PPI Plywood**



## **PPI Lumber, Hardwood**



## **PPI Engineered Wood Products**