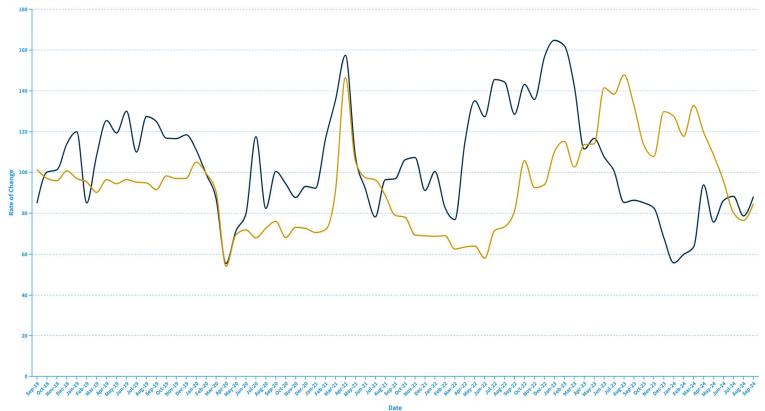

# **Retail Activity By RV Type**

# Fifth-Wheel Travel Trailer Production and Registrations 3/12 ROC

12