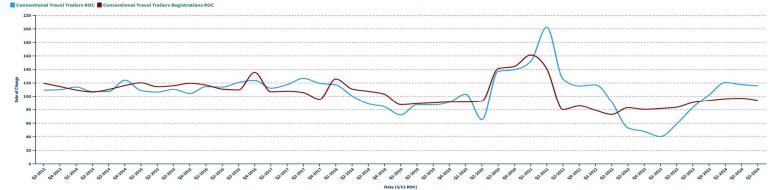

EMBER | 28.0  | 33.7  | 43.6  | 31.0  | 31.6  | 41.6  | 55.0  | 28.4  | 24.7  | 24.6  |
| OCTOBER   | 33.8  | 38.8  | 48.9  | 43.6  | 39.0  | 47.3  | 58.0  | 32.7  | 28.4  |       |
| NOVEMBER  | 27.3  | 34.7  | 41.5  | 33.0  | 29.7  | 42.5  | 49.1  | 24.5  | 25.2  |       |
| DECEMBER  | 28.0  | 33.0  | 36.2  | 28.4  | 27.5  | 40.4  | 40.3  | 19.9  | 21.5  |       |
| TOTAL     | 374.1 | 430.8 | 504.6 | 483.7 | 406.1 | 430.4 | 600.2 | 493.3 | 313.2 | 256.4 |

ce: RV Industry Association

September 2024

# **Wholesale Distribution**



Source: RV Industry Association, Statistical Surveys, Inc

September 2024

# **Retail Activity By RV Type**

# **Conventional Travel Trailer Production and Registrations 12/12 ROC**



# **Conventional Travel Trailer Production and Registrations 3/12 ROC**



# Fifth-Wheel Travel Trailer Production and Registrations 12/12 ROC



# Fifth-Wheel Travel Trailer Production and Registrations 3/12 ROC



12

# Folding Camping Trailer Production and Registrations 12/12 ROC



## Folding Camping Trailer Production and Registrations 3/12 ROC



Source: RV Industry Association, Statistical Surveys, In

# Type A Motorhome Production and Registrations 12/12 ROC



# **Type A Motorhome Production and Registrations 3/12 ROC**



# Type B Motorhome Production and Registrations 12/12 ROC



# Type B Motorhome Production and Registrations 3/12 ROC



# Type C Motorhome Production and Registrations 12/12 ROC



# Type C Motorhome Production and Registrations 3/12 ROC





#### The ratio is the 12MMT of registrations/shipments of TT, FW, FCT, Type A and Type C m