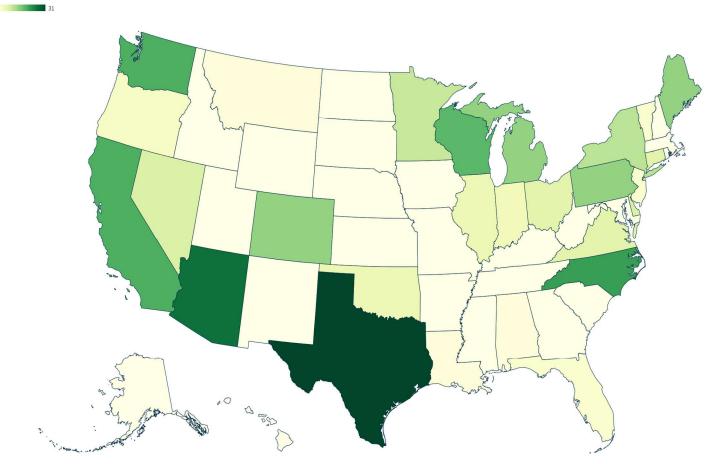

# **Current Month Shipment Destinations**

|                           | <u>17,813</u>                   |                                |                             |                       | <u>442</u>             | <u>574</u>            | <u>1,300</u>           | <u>24,595</u>         |
|---------------------------|---------------------------------|--------------------------------|-----------------------------|-----------------------|------------------------|-----------------------|------------------------|-----------------------|
|                           | Travel Trailers<br>Conventional | Travel Trailers<br>Fifth-Wheel | Folding Camping<br>Trailers | Truck<br>Campers      | Motorhomes<br>Type A   | Motorhomes<br>Type B  | Motorhomes<br>Type C   | Totals                |
| lew England               | 2.44%                           | 1.66%                          | 0.00%                       | 2.48%                 | 0.68%                  | 0.71%                 | 2.38%                  | 2.22%                 |
| onnecticut                | 0.41%                           | 0.34%                          | 0.00%                       | 0.00%                 | 0.68%                  | 0.00%                 | 0.69%                  | 0.41%                 |
| laine                     | 0.46%                           | 0.36%                          | 0.00%                       | 0.00%                 | 0.00%                  | 0.00%                 | 0.46%                  | 0.41%                 |
| lassachusetts             | 0.67%                           | 0.34%                          | 0.00%                       | 0.00%                 | 0.00%                  | 0.00%                 | 0.31%                  | 0.56%                 |
| ew Hampshire              | 0.62%                           | 0.41%                          | 0.00%                       | 1.24%                 | 0.00%                  | 0.71%                 | 0.77%                  | 0.59%                 |
| hode Island<br>ermont     | 0.08%<br>0.20%                  | 0.00%                          | 0.00%<br>0.00%              | 0.00%                 | 0.00%                  | 0.00%                 | 0.00%                  | 0.06%                 |
|                           |                                 | 0.21%                          |                             | 1.24%                 | 0.00%<br><b>7.48%</b>  | 0.00%<br><b>8.02%</b> | 0.15%<br><b>10.15%</b> | 0.20%<br><b>9.54%</b> |
| lid Atlantic<br>ew Jersey | <b>9.17%</b><br>0.92%           | <b>11.72%</b><br>0.54%         | <b>15.20%</b><br>0.00%      | <b>2.48%</b><br>0.00% | 0.23%                  | <b>8.02%</b><br>1.96% | 1.38%                  | <b>9.54%</b><br>0.88% |
| ew York                   | 3.38%                           | 3.89%                          | 4.80%                       | 0.00%<br>1.24%        | 0.23 <i>%</i><br>1.81% | 0.53%                 | 2.92%                  | 3.32%                 |
| ennsylvania               | 4.87%                           | 7.29%                          | 10.40%                      | 1.24%                 | 5.44%                  | 5.53%                 | 5.85%                  | 5.33%                 |
| No. Central               | 17.56%                          | 17.11%                         | 12.80%                      | 9.09%                 | <b>4.99%</b>           | 14.80%                | 8.15%                  | <b>16.56%</b>         |
| inois                     | 3.46%                           | 1.79%                          | 0.00%                       | 0.00%                 | 0.68%                  | 0.89%                 | 1.00%                  | 2.89%                 |
| idiana                    | 3.96%                           | 4.87%                          | 0.00%                       | 2.89%                 | 0.68%                  | 2.85%                 | 1.23%                  | 3.84%                 |
| lichigan                  | 4.07%                           | 4.64%                          | 0.80%                       | 3.31%                 | 1.59%                  | 8.38%                 | 2.77%                  | 4.12%                 |
| hio                       | 4.50%                           | 3.99%                          | 3.20%                       | 2.07%                 | 1.59%                  | 1.78%                 | 1.92%                  | 4.13%                 |
| lisconsin                 | 1.57%                           | 1.81%                          | 8.80%                       | 0.83%                 | 0.45%                  | 0.89%                 | 1.23%                  | 1.58%                 |
| . No. Central             | 6.29%                           | 8.35%                          | 16.00%                      | 7.85%                 | 2.72%                  | 2.14%                 | 6.23%                  | 6.52%                 |
| wa                        | 1.13%                           | 1.79%                          | 4.80%                       | 1.65%                 | 0.68%                  | 0.36%                 | 2.00%                  | 1.29%                 |
| ansas                     | 0.61%                           | 0.62%                          | 0.00%                       | 0.00%                 | 0.00%                  | 0.36%                 | 0.46%                  | 0.58%                 |
| linnesota                 | 1.46%                           | 1.40%                          | 11.20%                      | 2.89%                 | 0.45%                  | 0.36%                 | 1.62%                  | 1.48%                 |
| lissouri                  | 2.25%                           | 2.88%                          | 0.00%                       | 2.89%                 | 1.36%                  | 0.71%                 | 1.77%                  | 2.27%                 |
| ebraska                   | 0.37%                           | 1.01%                          | 0.00%                       | 0.00%                 | 0.23%                  | 0.36%                 | 0.08%                  | 0.45%                 |
| o. Dakota                 | 0.22%                           | 0.26%                          | 0.00%                       | 0.00%                 | 0.00%                  | 0.00%                 | 0.08%                  | 0.21%                 |
| o. Dakota                 | 0.25%                           | 0.39%                          | 0.00%                       | 0.41%                 | 0.00%                  | 0.00%                 | 0.23%                  | 0.26%                 |
| outh Atlantic             | 17.42%                          | 11.56%                         | 22.40%                      | <b>4.96%</b>          | 36.05%                 | 16.76%                | 18.15%                 | 16.74%                |
| elaware                   | 0.31%                           | 0.52%                          | 0.00%                       | 0.41%                 | 0.00%                  | 0.18%                 | 0.00%                  | 0.31%                 |
| orida                     | 5.89%                           | 3.73%                          | 0.00%                       | 0.00%                 | 23.81%                 | 9.45%                 | 10.62%                 | 6.12%                 |
| eorgia                    | 2.36%                           | 1.69%                          | 0.80%                       | 0.00%                 | 2.27%                  | 1.07%                 | 1.62%                  | 2.14%                 |
| aryland                   | 0.58%                           | 0.62%                          | 14.40%                      | 0.00%                 | 0.23%                  | 0.53%                 | 1.23%                  | 0.68%                 |
| o. Carolina               | 3.87%                           | 2.31%                          | 7.20%                       | 1.24%                 | 4.08%                  | 1.96%                 | 3.08%                  | 3.52%                 |
| o. Carolina               | 2.17%                           | 1.50%                          | 0.00%                       | 2.89%                 | 1.81%                  | 0.89%                 | 0.46%                  | 1.93%                 |
| irginia                   | 1.53%                           | 0.80%                          | 0.00%                       | 0.41%                 | 3.85%                  | 2.67%                 | 1.08%                  | 1.44%                 |
| lest Virginia             | 0.73%                           | 0.39%                          | 0.00%                       | 0.00%                 | 0.00%                  | 0.00%                 | 0.08%                  | 0.60%                 |
| So. Central               | 7.39%                           | 6.56%                          | 9.60%                       | <b>2.07</b> %         | <b>6.58</b> %          | <b>4.10%</b>          | 6.54%                  | 7.07%                 |
| labama                    | 2.25%                           | 2.15%                          | 0.00%                       | 0.00%                 | 4.54%                  | 1.43%                 | 2.92%                  | 2.26%                 |
| entucky                   | 1.49%                           | 1.32%                          | 4.80%                       | 0.00%                 | 0.45%                  | 0.00%                 | 0.62%                  | 1.36%                 |
| ississippi                | 1.42%                           | 1.11%                          | 0.00%                       | 0.00%                 | 0.45%                  | 1.07%                 | 1.38%                  | 1.32%                 |
| ennessee                  | 2.23%                           | 1.97%                          | 4.80%                       | 2.07%                 | 1.13%                  | 1.60%                 | 1.62%                  | 2.13%                 |
| . So. Central             | 14.04%                          | 17.76%                         | <b>7.20%</b>                | <b>1.24%</b>          | 16.55%                 | 7.49%                 | 12.15%                 | 14.26%                |
| rkansas                   | 1.54%                           | 1.37%                          | 1.60%                       | 0.00%                 | 0.45%                  | 0.36%                 | 0.54%                  | 1.39%                 |
| ouisiana                  | 1.85%                           | 2.77%                          | 0.00%                       | 0.00%                 | 3.17%                  | 1.25%                 | 2.69%                  | 2.03%                 |
| klahoma                   | 1.39%                           | 1.66%                          | 0.00%                       | 0.41%                 | 1.36%                  | 0.18%                 | 1.23%                  | 1.38%                 |
| exas                      | 9.25%                           | 11.95%                         | 5.60%                       | 0.83%                 | 11.56%                 | 5.70%                 | 7.69%                  | 9.46%                 |
| ountain                   | 8.30%                           | <b>9.83</b> %                  | <b>4.80</b> %               | 23.55%                | 7.71%                  | 13.90%                | 13.54%                 | 9.09%                 |
| rizona                    | 1.74%                           | 1.87%                          | 0.00%                       | 4.55%                 | 2.95%                  | 7.31%                 | 6.46%                  | 2.19%                 |
| olorado                   | 1.65%                           | 1.58%                          | 0.00%                       | 3.31%                 | 1.13%                  | 1.25%                 | 2.38%                  | 1.67%                 |
| aho                       | 1.17%                           | 0.99%                          | 0.00%                       | 10.74%                | 0.91%                  | 0.71%                 | 0.54%                  | 1.18%                 |
| ontana                    | 0.85%                           | 1.27%                          | 0.00%                       | 2.07%                 | 0.00%                  | 0.36%                 | 0.85%                  | 0.90%                 |
| evada                     | 0.66%                           | 0.62%                          | 0.00%                       | 0.00%                 | 0.68%                  | 1.60%                 | 1.62%                  | 0.72%                 |
| ew Mexico                 | 0.66%                           | 0.47%                          | 0.00%                       | 0.00%                 | 0.23%                  | 1.25%                 | 0.54%                  | 0.62%                 |
| tah                       | 1.37%                           | 2.46%                          | 4.80%                       | 2.89%                 | 1.81%                  | 1.43%                 | 1.15%                  | 1.58%                 |
| yoming                    | 0.20%                           | 0.57%                          | 0.00%                       | 0.00%                 | 0.00%                  | 0.00%                 | 0.00%                  | 0.23%                 |
| cific                     | 11.53%                          | <b>9.26</b> %                  | 9.60%                       | 20.66%                | 10.43%                 | <b>16.22%</b>         | 12.77%                 | 11.40%                |
| aska                      | 0.01%                           | 0.00%                          | 0.00%                       | 1.24%                 | 0.23%                  | 0.00%                 | 0.08%                  | 0.03%                 |
| alifornia                 | 6.65%                           | 6.25%                          | 4.80%                       | 4.13%                 | 4.99%                  | 11.05%                | 7.31%                  | 6.66%                 |
| awaii                     | 0.00%                           | 0.00%                          | 0.00%                       | 0.00%                 | 0.00%                  | 0.00%                 | 0.00%                  | 0.00%                 |
| regon                     | £ 2.11%                         | 1.22%                          | 1.60%                       | 7.02%                 | 2.49%                  | 2.32%                 | 2.08%                  | 2.03%                 |
| ashington                 | 2.75%                           | 1.79%                          | 3.20%                       | 8.26%                 | 2.72%                  | 2.85%                 | 3.31%                  | 2.69%                 |
| utside US                 | 5.87%                           | 6.20%                          | 2.40%                       | 25.62%                | 6.80%                  | 15.86%                | 9.92%                  | <b>6.58</b> %         |
| sia                       | 0.02%                           | 0.00%                          | 0.00%                       | 0.00%                 | 0.00%                  | 0.00%                 | 0.15%                  | 0.03%                 |
| anada                     | 5.83%                           | 6.17%                          | 2.40%                       | 25.62%                | 4.99%                  | 15.86%                | 9.69%                  | 6.50%                 |
| urope                     | 0.01%                           | 0.00%                          | 0.00%                       | 0.00%                 | 0.23%                  | 0.00%                 | 0.08%                  | 0.01%                 |
| ther                      | 0.01%                           | 0.03%                          | 0.00%                       | 0.00%                 | 1.59%                  | 0.00%                 | 0.00%                  | 0.04%                 |
|                           | 100.00%                         | 100.00%                        | 100.00%                     | 100.00%               | 100.00%                | 100.00%               | 100.00%                | 100.00%               |

# **Cumulative Shipment Destinations**

|                            | <u>182,301</u>                  | <u>41,624</u>                  | <u>3,053</u>                | <u>2,513</u>     | <u>5,169</u>           | <u>6,337</u>           | <u>15,415</u>          | 256,412                 |
|----------------------------|---------------------------------|--------------------------------|-----------------------------|------------------|------------------------|------------------------|------------------------|-------------------------|
|                            | Travel Trailers<br>Conventional | Travel Trailers<br>Fifth-Wheel | Folding Camping<br>Trailers | Truck<br>Campers | Motorhomes<br>Type A   | Motorhomes<br>Type B   | Motorhomes<br>Type C   | Totals                  |
| lew England                | 3.14%                           | 2.63%                          | 5.66%                       | 4.03%            | 1.82%                  | 1.92%                  | 2.12%                  | 2.97%                   |
| onnecticut                 | 0.40%                           | 0.45%                          | 0.50%                       | 0.10%            | 0.78%                  | 0.51%                  | 0.56%                  | 0.43%                   |
| laine                      | 0.86%                           | 0.52%                          | 2.31%                       | 1.41%            | 0.14%                  | 0.40%                  | 0.28%                  | 0.76%                   |
| lassachusetts              | 0.71%                           | 0.51%                          | 0.59%                       | 0.00%            | 0.23%                  | 0.35%                  | 0.38%                  | 0.63%                   |
| lew Hampshire              | 0.83%                           | 0.70%                          | 2.22%                       | 2.04%            | 0.48%                  | 0.51%                  | 0.49%                  | 0.79%                   |
| hode Island                | 0.05%                           | 0.03%                          | 0.00%                       | 0.00%            | 0.04%                  | 0.00%                  | 0.05%                  | 0.04%                   |
| 'ermont                    | 0.29%                           | 0.42%                          | 0.04%                       | 0.49%            | 0.16%                  | 0.16%                  | 0.37%                  | 0.31%                   |
| lid Atlantic               | 6.85%                           | 6.67%                          | 9.44%                       | 3.98%            | 8.57%                  | <b>5.63%</b>           | 6.97%                  | 6.83%                   |
| ew Jersey                  | 0.80%                           | 0.56%                          | 0.29%                       | 0.00%            | 0.62%<br>3.22%         | 0.89%<br>1.57%         | 0.93%                  | 0.76%                   |
| lew York<br>ennsylvania    | 2.75%<br>3.30%                  | 2.52%<br>3.60%                 | 3.06%<br>6.08%              | 1.80%<br>2.18%   | 3.22%<br>4.73%         | 1.57%<br>3.18%         | 2.68%<br>3.36%         | 2.68%<br>3.40%          |
| . No. Central              | 15.66%                          | <b>14.69%</b>                  | 22.78%                      | <b>9.56%</b>     | 4.75%                  | <b>10.91%</b>          | 10.67%                 | <b>15.08%</b>           |
| linois                     | 1.84%                           | 1.66%                          | 2.52%                       | 0.24%            | 2.02%                  | 0.79%                  | 1.49%                  | 1.76%                   |
| ndiana                     | 3.33%                           | 3.41%                          | 1.97%                       | 4.03%            | 1.53%                  | 1.49%                  | 1.63%                  | 3.15%                   |
| lichigan                   | 3.98%                           | 3.64%                          | 7.84%                       | 2.48%            | 7.15%                  | 5.44%                  | 3.60%                  | 4.03%                   |
| hio                        | 4.04%                           | 3.99%                          | 5.20%                       | 2.09%            | 3.37%                  | 2.15%                  | 2.72%                  | 3.88%                   |
| lisconsin                  | 2.47%                           | 1.99%                          | 5.24%                       | 0.73%            | 0.79%                  | 1.03%                  | 1.21%                  | 2.26%                   |
| I. No. Central             | <b>7.98</b> %                   | 9.85%                          | <b>8.31%</b>                | <b>5.53</b> %    | <b>4.57%</b>           | 3.45%                  | 7.02%                  | 8.02%                   |
| wa                         | 1.45%                           | 2.14%                          | 1.47%                       | 2.77%            | 1.53%                  | 1.66%                  | 2.73%                  | 1.66%                   |
| ansas                      | 0.59%                           | 0.71%                          | 0.34%                       | 0.00%            | 0.19%                  | 0.22%                  | 0.32%                  | 0.57%                   |
| linnesota                  | 2.06%                           | 1.96%                          | 3.86%                       | 1.36%            | 0.91%                  | 0.55%                  | 1.41%                  | 1.95%                   |
| lissouri                   | 2.40%                           | 2.76%                          | 2.52%                       | 0.92%            | 1.51%                  | 0.78%                  | 1.83%                  | 2.35%                   |
| lebraska                   | 0.76%                           | 1.01%                          | 0.13%                       | 0.29%            | 0.33%                  | 0.19%                  | 0.24%                  | 0.73%                   |
| o. Dakota                  | 0.31%                           | 0.50%                          | 0.00%                       | 0.00%            | 0.04%                  | 0.02%                  | 0.15%                  | 0.31%                   |
| o. Dakota<br>outh Atlantic | 0.41%<br><b>15.16%</b>          | 0.76%<br><b>15.48%</b>         | 0.00%<br><b>12.08%</b>      | 0.19%<br>6.94%   | 0.06%<br><b>28.24%</b> | 0.03%<br><b>20.56%</b> | 0.34%<br><b>18.74%</b> | 0.44%<br><b>15.74</b> % |
| elaware                    | 0.28%                           | 0.32%                          | 0.00%                       | 1.36%            | 0.00%                  | 0.52%                  | 0.53%                  | 0.31%                   |
| orida                      | 4.89%                           | 5.69%                          | 2.56%                       | 0.97%            | 17.62%                 | 13.15%                 | 9.76%                  | 5.73%                   |
| eorgia                     | 2.24%                           | 2.05%                          | 1.26%                       | 1.12%            | 2.03%                  | 1.31%                  | 2.12%                  | 2.16%                   |
| aryland                    | 0.58%                           | 0.72%                          | 3.40%                       | 0.00%            | 0.56%                  | 0.49%                  | 0.86%                  | 0.64%                   |
| o. Carolina                | 3.06%                           | 2.40%                          | 2.94%                       | 2.28%            | 2.42%                  | 1.71%                  | 2.21%                  | 2.84%                   |
| o. Carolina                | 1.83%                           | 2.33%                          | 0.13%                       | 0.97%            | 2.34%                  | 1.65%                  | 1.19%                  | 1.85%                   |
| 'irginia                   | 1.60%                           | 1.60%                          | 1.05%                       | 0.24%            | 3.22%                  | 1.58%                  | 1.91%                  | 1.64%                   |
| Vest Virginia              | 0.69%                           | 0.38%                          | 0.76%                       | 0.00%            | 0.04%                  | 0.14%                  | 0.18%                  | 0.57%                   |
| . So. Central              | 6.35%                           | 6.84%                          | 1.55%                       | <b>2.62</b> %    | 6.36%                  | 2.74%                  | 4.39%                  | 6.14%                   |
| labama                     | 1.97%                           | 2.41%                          | 0.00%                       | 1.21%            | 2.17%                  | 0.81%                  | 1.76%                  | 1.98%                   |
| entucky                    | 1.31%                           | 1.20%                          | 1.09%                       | 0.15%            | 0.47%<br>0.87%         | 0.14%                  | 0.52%                  | 1.19%                   |
| lississippi                | 1.02%<br>2.05%                  | 1.02%<br>2.20%                 | 0.21%<br>0.25%              | 1.26%            | 0.87%<br>2.85%         | 0.52%<br>1.27%         | 0.74%                  | 0.97%                   |
| ennessee<br>/. So. Central | 13.44%                          | 2.20%                          | <u>4.66%</u>                | 1.26%<br>3.59%   | 2.85%<br>10.50%        | 1.27%                  | 9.50%                  | 13.32%                  |
| rkansas                    | 1.37%                           | 1.48%                          | 1.26%                       | 0.34%            | 0.33%                  | 0.44%                  | 0.53%                  | 1.29%                   |
| ouisiana                   | 1.19%                           | 1.65%                          | 0.00%                       | 0.00%            | 1.82%                  | 0.87%                  | 1.17%                  |                         |
| klahoma                    | 1.64%                           | 1.71%                          | 0.59%                       | 0.87%            | 1.10%                  | 0.60%                  | 0.97%                  | 1.25%<br>1.55%          |
| exas                       | 9.24%                           | 11.70%                         | 2.81%                       | 2.38%            | 7.25%                  | 5.37%                  | 6.82%                  | 9.23%                   |
| lountain                   | 10.90%                          | 11.49%                         | 12.88%                      | <b>20.97</b> %   | 9.34%                  | 18.36%                 | 13.20%                 | 11.40%                  |
| rizona                     | 1.97%                           | 2.23%                          | 3.61%                       | 2.23%            | 4.01%                  | 8.25%                  | 5.55%                  | 2.45%                   |
| olorado                    | 1.93%                           | 2.09%                          | 3.48%                       | 5.10%            | 1.26%                  | 3.94%                  | 2.10%                  | 2.04%                   |
| laho                       | 1.91%                           | 1.54%                          | 1.30%                       | 5.34%            | 0.56%                  | 1.12%                  | 1.00%                  | 1.77%                   |
| lontana                    | 1.30%                           | 1.30%                          | 0.71%                       | 3.88%            | 0.27%                  | 0.92%                  | 1.01%                  | 1.27%                   |
| evada                      | 0.91%<br>0.72%                  | 0.86%<br>0.75%                 | 0.25%                       | 1.70%<br>0.05%   | 0.89%                  | 1.39%<br>1.46%         | 1.19%<br>0.99%         | 0.93%<br>0.76%          |
| ew Mexico<br>tah           | 1.75%                           | 0.75%<br>2.18%                 | 1.64%<br>1.89%              |                  | 0.52%<br>1.76%         | <u>.</u>               | ·····                  | 0.76%                   |
| tan<br>/yoming             | 0.41%                           | 0.54%                          | 0.00%                       | 2.28%<br>0.39%   | 0.06%                  | 1.27%<br>0.02%         | 1.27%<br>0.10%         | 0.39%                   |
| acific                     | 11.37%                          | 9.07%                          | 6.80%                       | 19.27%           | 9.26%                  | 19.85%                 | 16.67%                 | <b>11.51%</b>           |
| laska                      | 0.09%                           | 0.03%                          | 0.00%                       | 2.48%            | 0.12%                  | 0.32%                  | 1.21%                  | 0.17%                   |
| alifornia                  | 6.28%                           | 5.15%                          | 3.23%                       | 3.50%            | 5.81%                  | 13.93%                 | 10.33%                 | 6.48%                   |
| awaii                      | 0.00%                           | 0.00%                          | 0.00%                       | 0.05%            | 0.00%                  | 0.00%                  | 0.01%                  | 0.00%                   |
| regon                      | 2.29%                           | 1.75%                          | 1.47%                       | 8.11%            | 0.89%                  | 3.01%                  | 2.13%                  | 2.22%                   |
| ashington                  | 2.71%                           | 2.14%                          | 2.10%                       | 5.15%            | 2.44%                  | 2.60%                  | 2.99%                  | 2.64%                   |
| utside US                  | 9.15%                           | 6.76%                          | 15.86%                      | 23.50%           | <b>6.47</b> %          | 9.31%                  | 10.72%                 | 8.99%                   |
| sia                        | 0.02%                           | 0.00%                          | 0.00%                       | 0.10%            | 0.00%                  | 0.00%                  | 0.11%                  | 0.02%                   |
| anada                      | 9.06%                           | 6.74%                          | 15.73%                      | 22.96%           | 5.78%                  | 9.31%                  | 10.52%                 | 8.89%                   |
| urope                      | 0.01%                           | 0.01%                          | 0.13%                       | 0.00%            | 0.08%                  | 0.00%                  | 0.01%                  | 0.01%                   |
| ther                       | 0.07%                           | 0.02%                          | 0.00%                       | 0.44%            | 0.62%                  | 0.00%                  | 0.09%                  | 0.07%                   |