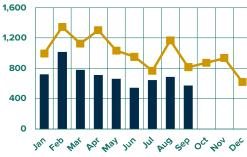

## **Type A Motorhomes**

|       |       |       |          |          | Change Over |             |
|-------|-------|-------|----------|----------|-------------|-------------|
|       |       |       |          |          | Same Mo.    | Change Year |
|       | 2023  | 2024  | YTD 2023 | YTD 2024 | 2023        | to Date     |
| JAN   | 928   | 577   | 928      | 577      | -37.8%      | -37.8%      |
| FEB   | 977   | 718   | 1,905    | 1,295    | -26.5%      | -32.0%      |
| MAR   | 1,012 | 606   | 2,917    | 1,901    | -40.1%      | -34.8%      |
| APR   | 935   | 681   | 3,852    | 2,582    | -27.2%      | -33.0%      |
| MAY   | 908   | 673   | 4,760    | 3,255    | -25.9%      | -31.6%      |
| JUN   | 740   | 472   | 5,500    | 3,727    | -36.2%      | -32.2%      |
| JUL   | 595   | 470   | 6,095    | 4,197    | -21.0%      | -31.1%      |
| AUG   | 845   | 530   | 6,940    | 4,727    | -37.3%      | -31.9%      |
| SEP   | 718   | 442   | 7,658    | 5,169    | -38.4%      | -32.5%      |
| ост   | 780   |       | 8,438    |          |             |             |
| NOV   | 793   |       | 9,231    |          |             |             |
| DEC   | 575   |       | 9,806    |          |             |             |
| TOTAL | 9,806 | 5,169 |          |          |             |             |

## **Type B Motorhomes**

|       |        |       |          |          | Change Over |             |
|-------|--------|-------|----------|----------|-------------|-------------|
|       |        |       |          |          | Same Mo.    | Change Year |
|       | 2023   | 2024  | YTD 2023 | YTD 2024 | 2023        | to Date     |
| JAN   | 995    | 722   | 995      | 722      | -27.4%      | -27.4%      |
| FEB   | 1,348  | 1,017 | 2,343    | 1,739    | -24.6%      | -25.8%      |
| MAR   | 1,126  | 781   | 3,469    | 2,520    | -30.6%      | -27.4%      |
| APR   | 1,303  | 712   | 4,772    | 3,232    | -45.4%      | -32.3%      |
| MAY   | 1,035  | 663   | 5,807    | 3,895    | -35.9%      | -32.9%      |
| JUN   | 951    | 541   | 6,758    | 4,436    | -43.1%      | -34.4%      |
| JUL   | 766    | 643   | 7,524    | 5,079    | -16.1%      | -32.5%      |
| AUG   | 1,167  | 684   | 8,691    | 5,763    | -41.4%      | -33.7%      |
| SEP   | 815    | 574   | 9,506    | 6,337    | -29.6%      | -33.3%      |
| ОСТ   | 873    |       | 10,379   |          |             |             |
| NOV   | 934    |       | 11,313   |          |             |             |
| DEC   | 619    |       | 11,932   |          |             |             |
| TOTAL | 11,932 | 6,337 |          |          |             |             |

## **Type C Motorhomes**

|       |        |        |          |          | Ch              |                 | - 3, |
|-------|--------|--------|----------|----------|-----------------|-----------------|------|
|       |        |        |          |          | Change Over     |                 |      |
|       |        |        |          |          | Same Mo.        | Change Year     |      |
|       | 2023   | 2024   | YTD 2023 | YTD 2024 | 2023            | to Date         |      |
| JAN   | 2,365  | 1,852  | 2,365    | 1,852    | - <b>21.7</b> % | - <b>21.7</b> % | ~    |
| FEB   | 2,314  | 2,305  | 4,679    | 4,157    | -0.4%           | -11.2%          | 2    |
| MAR   | 2,327  | 1,838  | 7,006    | 5,995    | -21.0%          | -14.4%          |      |
| APR   | 2,118  | 2,119  | 9,124    | 8,114    | 0.0%            | -11.1%          |      |
| MAY   | 2,377  | 1,637  | 11,501   | 9,751    | -31.1%          | -15.2%          |      |
| JUN   | 1,734  | 1,275  | 13,235   | 11,026   | -26.5%          | -16.7%          | 1,   |
| JUL   | 1,461  | 1,443  | 14,696   | 12,469   | -1.2%           | -15.2%          |      |
| AUG   | 2,118  | 1,646  | 16,814   | 14,115   | -22.3%          | -16.1%          |      |
| SEP   | 1,782  | 1,300  | 18,596   | 15,415   | -27.0%          | -17.1%          |      |
| OCT   | 1,893  |        | 20,489   |          |                 |                 |      |
| NOV   | 2,004  |        | 22,493   |          |                 |                 |      |
| DEC   | 1,648  |        | 24,141   |          |                 |                 |      |
| TOTAL | 24,141 | 15,415 |          |          |                 |                 |      |
|       |        |        |          |          |                 |                 |      |

#### **Motorhomes**

|       |        |        |          |          | Change Over |                 |
|-------|--------|--------|----------|----------|-------------|-----------------|
|       |        |        |          |          | Same Mo.    | Change Year     |
|       | 2023   | 2024   | YTD 2023 | YTD 2024 | 2023        | to Date         |
| JAN   | 4,288  | 3,151  | 4,288    | 3,151    | -26.5%      | -26.5%          |
| FEB   | 4,639  | 4,040  | 8,927    | 7,191    | -12.9%      | -19.4%          |
| MAR   | 4,465  | 3,225  | 13,392   | 10,416   | -27.8%      | -22.2%          |
| APR   | 4,356  | 3,512  | 17,748   | 13,928   | -19.4%      | -21.5%          |
| MAY   | 4,320  | 2,973  | 22,068   | 16,901   | -31.2%      | -23.4%          |
| JUN   | 3,425  | 2,288  | 25,493   | 19,189   | -33.2%      | - <b>24.7</b> % |
| JUL   | 2,822  | 2,556  | 28,315   | 21,745   | -9.4%       | -23.2%          |
| AUG   | 4,130  | 2,860  | 32,445   | 24,605   | -30.8%      | -24.2%          |
| SEP   | 3,315  | 2,316  | 35,760   | 26,921   | -30.1%      | - <b>24.7</b> % |
| ост   | 3,546  |        | 39,306   |          |             |                 |
| NOV   | 3,731  |        | 43,037   |          |             |                 |
| DEC   | 2,842  |        | 45,879   |          |             |                 |
| TOTAL | 45,879 | 26,921 |          |          |             |                 |