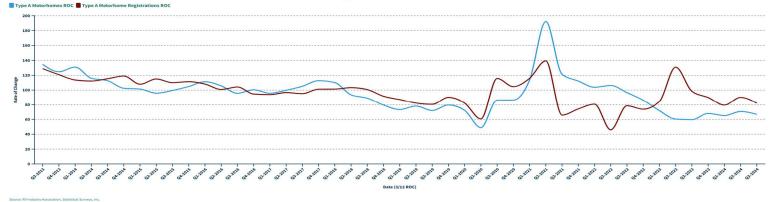

#### **Type A Motorhome**

A Type A motorhome is constructed on a bare motor vehicle chassis.