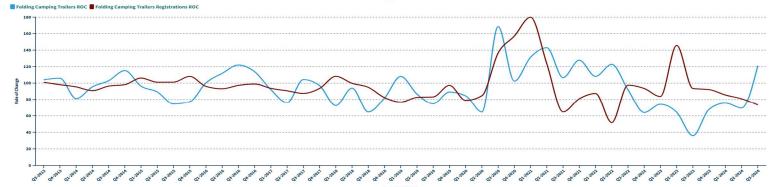

#### **Folding Camping Trailer**

A folding camping trailer is a towable RV constructed with a collapsible roof and partially collapsible sidewalls. This RV is mounted on wheels and is designed to be towed by a motorized vehicle.