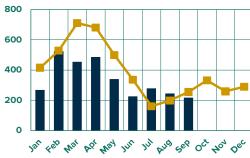

6,387  | 13.5%       | 14.9%       |   |
| JUN   | 20,670  | 23,020  | 139,337  | 159,407  | 11.4%       | 14.4%       |   |
| JUL   | 17,698  | 21,560  | 157,035  | 180,967  | 21.8%       | 15.2%       | 1 |
| AUG   | 23,941  | 26,245  | 180,976  | 207,212  | 9.6%        | 14.5%       |   |
| SEP   | 21,385  | 22,279  | 202,361  | 229,491  | 4.2%        | 13.4%       |   |
| ост   | 24,825  |         | 227,186  |          |             |             |   |
| NOV   | 21,429  |         | 248,615  |          |             |             |   |
| DEC   | 18,680  |         | 267,295  |          |             |             |   |
| TOTAL | 267,295 | 229,491 |          |          |             |             |   |
|       |         |         |          |          |             |             |   |













FCT







HS = Hardside



# Shipments to Retailers by Type

## **Type A Motorhomes**

|       |       |       |          |          | Change Over |             |
|-------|-------|-------|----------|----------|-------------|-------------|
|       |       |       |          |          | Same Mo.    | Change Year |
|       | 2023  | 2024  | YTD 2023 | YTD 2024 | 2023        | to Date     |
| JAN   | 928   | 577   | 928      | 577      | -37.8%      | -37.8%      |
| FEB   | 977   | 718   | 1,905    | 1,295    | -26.5%      | -32.0%      |
| MAR   | 1,012 | 606   | 2,917    | 1,901    | -40.1%      | -34.8%      |
| APR   | 935   | 681   | 3,852    | 2,582    | -27.2%      | -33.0%      |
| MAY   | 908   | 673   | 4,760    | 3,255    | -25.9%      | -31.6%      |
| JUN   | 740   |