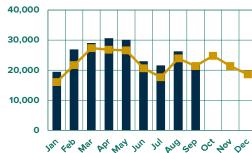

# Total Shipments Monthly vs. Last Year

2023 2024

| Quarterly Adjusments - Q3 '24 |        |                  |               |  |  |  |  |  |  |
|-------------------------------|--------|------------------|---------------|--|--|--|--|--|--|
| R                             | / Туре | Adjustment       | Month Applied |  |  |  |  |  |  |
| Conventional Travel Trailers  |        |                  |               |  |  |  |  |  |  |
| Fifth-Wheel Travel Trailers   |        |                  |               |  |  |  |  |  |  |
| Folding Camping Trailers      |        |                  |               |  |  |  |  |  |  |
| Truck Campers                 |        | No Adjustments - | All RV Types  |  |  |  |  |  |  |
| Type A Motorhomes             |        |                  |               |  |  |  |  |  |  |
| Type B Motorhomes             |        |                  |               |  |  |  |  |  |  |
| Type C Motorhomes             |        |                  |               |  |  |  |  |  |  |