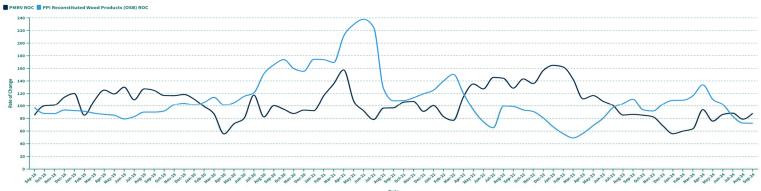

| 2024 Reported Shipments | 948 | 1,153  | 892                                   | 0   | 2,993 |      |

# **PMRV 2024 Quarterly Forecast**

# **Manufacturers Wholesale Shipments Index Comparisons**

PMRV Shipment Rate of Change Compared with Index of Current Consumer Sentiment

PMRV ROC Consumer Sentiment ROC



Source: University of Michigan Survey Research Center

PMRV Shipment Rate of Change Compared with Index of Consumers' Buying Attitudes

PMRV ROC Buying Attitudes ROC



# **Financial Economic Indicators**

## **Disposable Income**



# **University of Michigan Inflation Expectation Index**



## **Thirty Year Mortgage Rate**



## Sticky Price (Less Food and Energy)



# **Financial Economic Indicators**



100

# **Industrial Economic Indicators**

## **PPI Waferboard and OSB**



## **PPI Plywood**



## **PPI Lumber, Hardwood**



## **PPI Engineered Wood Products**