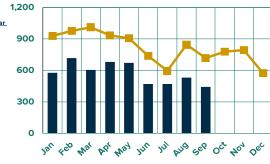

# **Annual Total RV Shipments**

| Month     | 2015  | 2016  | 2017  | 2018  | 2019  | 2020  | 2021  | 2022  | 2023  | 2024  |
|-----------|-------|-------|-------|-------|-------|-------|-------|-------|-------|-------|
| JANUARY   | 28.5  | 31.5  | 33.9  | 42.4  | 25.5  | 33.0  | 45.9  | 53.3  | 20.4  | 22.7  |
| FEBRUARY  | 32.0  | 35.9  | 39.4  | 43.0  | 36.5  | 37.1  | 48.3  | 53.8  | 26.3  | 31.0  |
| MARCH     | 36.5  | 40.7  | 47.6  | 51.6  | 38.0  | 30.3  | 54.3  | 64.8  | 31.9  | 32.2  |
| APRIL     | 38.3  | 40.1  | 42.3  | 47.5  | 40.2  | 7.2   | 51.8  | 57.2  | 31.2  | 34.2  |
| MAY       | 33.5  | 38.0  | 45.9  | 45.1  | 39.9  | 28.0  | 49.2  | 50.5  | 30.9  | 33.2  |
| JUNE      | 33.8  | 40.1  | 47.4  | 42.0  | 36.5  | 40.5  | 50.7  | 44.9  | 24.1  | 25.3  |
| JULY      | 27.1  | 28.4  | 33.0  | 36.5  | 28.0  | 43.0  | 44.5  | 29.5  | 20.5  | 24.1  |
| AUGUST    | 27.3  | 35.9  | 45.0  | 39.6  | 33.7  | 39.5  | 52.8  | 33.8  | 28.1  | 29.1  |
| SEPTEMBER | 28.0  | 33.7  | 43.6  | 31.0  | 31.6  | 41.6  | 55.0  | 28.4  | 24.7  | 24.6  |
| OCTOBER   | 33.8  | 38.8  | 48.9  | 43.6  | 39.0  | 47.3  | 58.0  | 32.7  | 28.4  |       |
| NOVEMBER  | 27.3  | 34.7  | 41.5  | 33.0  | 29.7  | 42.5  | 49.1  | 24.5  | 25.2  |       |
| DECEMBER  | 28.0  | 33.0  | 36.2  | 28.4  | 27.5  | 40.4  | 40.3  | 19.9  | 21.5  |       |
| TOTAL     | 374.1 | 430.8 | 504.6 | 483.7 | 406.1 | 430.4 | 600.2 | 493.3 | 313.2 | 256.4 |