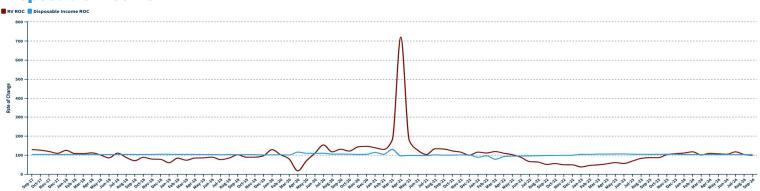

otorhome Production and Registrations 12/12 ROC



# Type C Motorhome Production and Registrations 3/12 ROC





#### The ratio is the 12MMT of registrations/shipments of TT, FW, FCT, Type A and Type C motorhomes. TC and Type B are removed due to insufficient data

## **RV** Wholesale Shipments Compared to **PMRV** Wholesale Shipments



# **RV** Wholesale Shipments Compared to Car and Light Truck Sales



# Manufacturers Wholesale Shipments Index Comparisons

RV Shipment Rate of Change Compared with Index of Current Consumer Sentiment

RV ROC Consumer Sentiment ROC



Source: University of Michigan Survey Research Center

RV Shipment Rate of Change Compared with Index of Consumers' Buying Attitudes

RV ROC Buying Attitudes ROC



# **Economic Indicators Compared to RV Rate of Change**







## **Thirty Year Mortgage Rate**



## Sticky Price CPI, Less Food and Energy

📕 RV ROC 📒 Sticky Price CPI -Food/Energy ROC



# **Economic Indicators Compared to RV Rate of Change**



Source: RV Industry Association, U.S Bureau of Labor Statistic





# PMRV Market Report



## **Park Model RV Committee Chairman**

John Soard National Sales Manger; Woodland Park

## **RVIA Staff**

Craig Kirby

President

# Bill Baker Vice President; Membership and Research

Matt Hummel Research Analyst, Market Data

## Contents

Vehicle Categories......2 PMRV Shipment Summary......3 PMRV Shipment Destinations.......4 PMRV Destination Map......5 PMRV Shipments compared to RV Shipments.......5 PMRV Shipment History......6 PMRV Quarterly Forecast.......6 PMRV Registrations......6 PMRV Shipment Index...