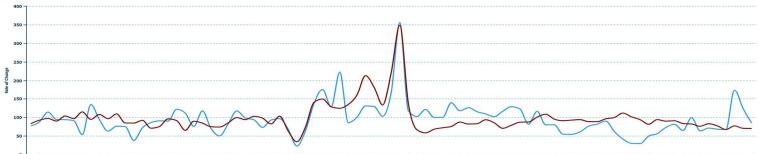

# **Conventional Travel Trailer Production and Registrations 12/12 ROC**

# **Conventional Travel Trailer Production and Registrations 3/12 ROC**