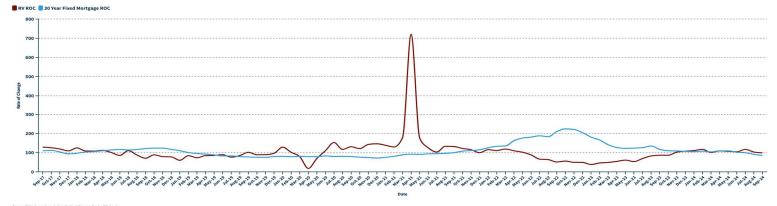

12/12 ROC



# Type C Motorhome Production and Registrations 3/12 ROC





#### The ratio is the 12MMT of registrations/shipments of TT, FW, FCT, Type A and Type C motorhomes. TC and Type B are removed due to insufficient data

## **RV** Wholesale Shipments Compared to **PMRV** Wholesale Shipments



# **RV** Wholesale Shipments Compared to Car and Light Truck Sales



# Manufacturers Wholesale Shipments Index Comparisons

RV Shipment Rate of Change Compared with Index of Current Consumer Sentiment

RV ROC Consumer Sentiment ROC



Source: University of Michigan Survey Research Center

RV Shipment Rate of Change Compared with Index of Consumers' Buying Attitudes

RV ROC Buying Attitudes ROC



# **Economic Indicators Compared to RV Rate of Change**







## **Thirty Year Mortgage Rate**



## Sticky Price CPI, Less Food and Energy

📕 RV ROC 📒 Sticky Price CPI -Food/Energy ROC



# **Economic Indicators Compared to RV Rate of Change**



Source: RV Industry Association, U.S Bureau of Labor Statistic





# PMRV Market Report



## **Park Model RV Committee Chairman**

John Soard National Sales Manger; Woodland Park

## **RVIA Staff**

Craig Kirby

President

# Bill Baker Vice President; Membership and Research

Matt Hummel Research Analyst, Market Data

## Contents

Vehicle Categories......2 PMRV Shipment Summary......3 PMRV Shipment Destinations.......4 PMRV Destination Map......5 PMRV Shipments compared to RV Shipments.......5 PMRV Shipment History......6 PMRV Quarterly Forecast.......6 PMRV Registrations......6 PMRV Shipment Index......7 Financial Economic Indicators....