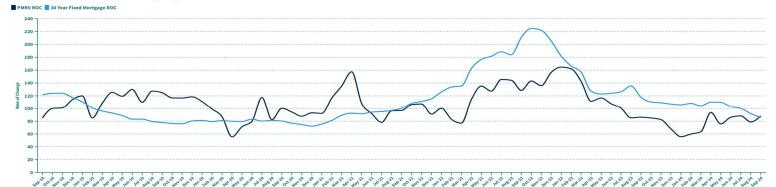

| 780 | 3,760 |      |
| 2024 Low                | 880 | 1,067  | 805                                   | 637 | 3,389 |      |
| 2024 Reported Shipments | 948 | 1,153  | 892                                   | 0   | 2,993 |      |

# **PMRV 2024 Quarterly Forecast**

# **Manufacturers Wholesale Shipments Index Comparisons**

PMRV Shipment Rate of Change Compared with Index of Current Consumer Sentiment

PMRV ROC Consumer Sentiment ROC



Source: University of Michigan Survey Research Center

PMRV Shipment Rate of Change Compared with Index of Consumers' Buying Attitudes

PMRV ROC Buying Attitudes ROC



# **Financial Economic Indicators**

## **Disposable Income**



# **University of Michigan Inflation Expectation Index**



## **Thirty Year Mortgage Rate**



## Sticky Price (Less Food and Energy)



# **Financial Economic Indicators**



100

# **Industrial Economic Indicators**

## **PPI Waferboard and OSB**



## **PPI Plywood**



## **PPI Lumber, Hardwood**



## **PPI Engineered Wood Products**