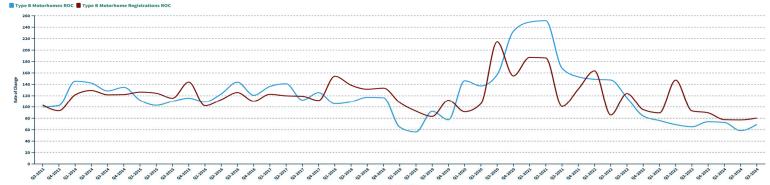

## Motorhomes

Type C motorhomes closed the month down (-27.0%) with 1,300 shipments and continue to lead the motorhome category in unit volume by consisting of 56.1% of all motorhome shipments this month. To date, Type C motorhomes are down (-17.1%) from the same point last year with 15,415 units. Type B motorhomes ended the month down (-29.6%) with 574 units shipped. Through September, Type B motorhomes are down (-33.3%) with 6,377 shipments. Type A motorhomes ended the month with 442 shipments, down (-38.4%) compared to last September. Type A motorhomes are down (-32.5%) compared the same point last year with 5,169 shipments to retailers.

## **Type B Motorhomes**

|       |        |       |          |          | Change Over |             |
|-------|--------|-------|----------|----------|-------------|-------------|
|       |        |       |          |          | Same Mo.    | Change Year |
|       | 2023   | 2024  | YTD 2023 | YTD 2024 | 2023        | to Date     |
| JAN   | 995    | 722   | 995      | 722      | -27.4%      | -27.4%      |
| FEB   | 1,348  | 1,017 | 2,343    | 1,739    | -24.6%      | -25.8%      |
| MAR   | 1,126  | 781   | 3,469    | 2,520    | -30.6%      | -27.4%      |
| APR   | 1,303  | 712   | 4,772    | 3,232    | -45.4%      | -32.3%      |
| MAY   | 1,035  | 663   | 5,807    | 3,895    | -35.9%      | -32.9%      |
| JUN   | 951    | 541   | 6,758    | 4,436    | -43.1%      | -34.4%      |
| JUL   | 766    | 643   | 7,524    | 5,079    | -16.1%      | -32.5%      |
| AUG   | 1,167  | 684   | 8,691    | 5,763    | -41.4%      | -33.7%      |
| SEP   | 815    | 574   | 9,506    | 6,337    | -29.6%      | -33.3%      |
| ОСТ   | 873    |       | 10,379   |          |             |             |
| NOV   | 934    |       | 11,313   |          |             |             |
| DEC   | 619    |       | 11,932   |          |             |             |
| TOTAL | 11,932 | 6,337 |          |          |             |             |