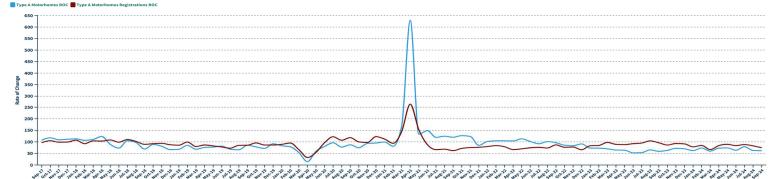

## **Type C Motorhome**

A Type C motorhome is constructed on a cut away automotive grade truck chassis.