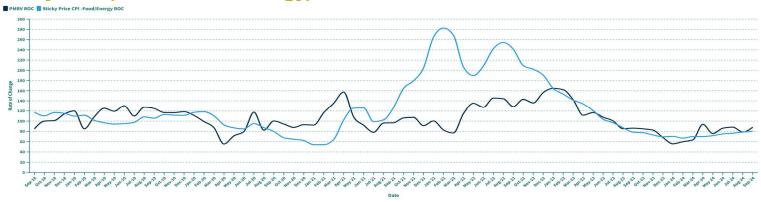

0 |      |
| 2024 Low                | 880 | 1,067  | 805                                   | 637 | 3,389 |      |
| 2024 Reported Shipments | 948 | 1,153  | 892                                   | 0   | 2,993 |      |

# **PMRV 2024 Quarterly Forecast**

# **Manufacturers Wholesale Shipments Index Comparisons**

PMRV Shipment Rate of Change Compared with Index of Current Consumer Sentiment

PMRV ROC Consumer Sentiment ROC



Source: University of Michigan Survey Research Center

PMRV Shipment Rate of Change Compared with Index of Consumers' Buying Attitudes

PMRV ROC Buying Attitudes ROC



# **Financial Economic Indicators**

## **Disposable Income**



# **University of Michigan Inflation Expectation Index**



## **Thirty Year Mortgage Rate**



## Sticky Price (Less Food and Energy)



# **Financial Economic Indicators**



100

# **Industrial Economic Indicators**

## **PPI Waferboard and OSB**



## **PPI Plywood**



## **PPI Lumber, Hardwood**



## **PPI Engineered Wood Products**