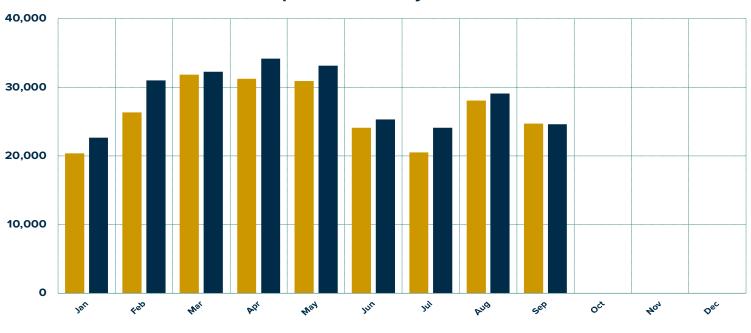

# September Wholesale Shipment Summary

# Total Shipments Monthly vs. Last Year

2023 2024

| Quarterly Adjusments - Q3 '24 |        |                  |               |  |  |  |  |  |  |
|-------------------------------|--------|------------------|---------------|--|--|--|--|--|--|
| R                             | / Туре | Adjustment       | Month Applied |  |  |  |  |  |  |
| Conventional Travel Trailers  |        |                  |               |  |  |  |  |  |  |
| Fifth-Wheel Travel Trailers   |        |                  |               |  |  |  |  |  |  |
| Folding Camping Trailers      |        |                  |               |  |  |  |  |  |  |
| Truck Campers                 |        | No Adjustments - | All RV Types  |  |  |  |  |  |  |
| Type A Motorhomes             |        |                  |               |  |  |  |  |  |  |
| Type B Motorhomes             |        |                  |               |  |  |  |  |  |  |
| Type C Motorhomes             |        |                  |               |  |  |  |  |  |  |

# **September Review**

The RV Industry Association's survey of manufacturers found that September ended with 24,595 wholesale shipments, down (-0.4%) from the same month last year. Through three fourths of the year, RV shipments are up 7.7% from the same period last year with 256,412 units shipped.

This month, towable RVs accounted for 90.6% of the total monthly shipments with 22,279 units, up 4.2% from September 2023. To date, towable RVs are up 13.4% with 229,491 shipments to retailers. Motorhomes ended the month down (-30.1%) from September 2023 with 2,316 units. Year to date, motorhomes are down (-24.7%) with 26,921 units shipped.