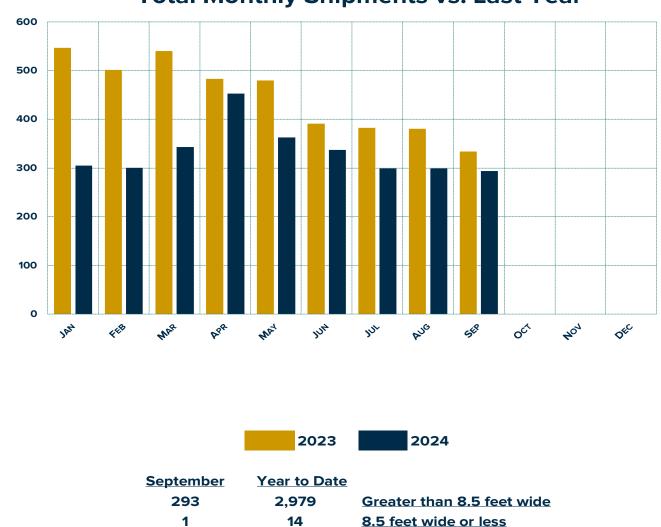

# September Wholesale Shipment Summary

# Total Shipments Monthly vs. Last Year

2023 2024

| Quarterly Adjusments - Q3 '24 |        |                  |               |  |  |  |  |  |  |
|-------------------------------|--------|------------------|---------------|--|--|--|--|--|--|
| R                             | / Туре | Adjustment       | Month Applied |  |  |  |  |  |  |
| Conventional Travel Trailers  |        |                  |               |  |  |  |  |  |  |
| Fifth-Wheel Travel Trailers   |        |                  |               |  |  |  |  |  |  |
| Folding Camping Trailers      |        |                  |               |  |  |  |  |  |  |
| Truck Campers                 |        | No Adjustments - | All RV Types  |  |  |  |  |  |  |
| Type A Motorhomes             |        |                  |               |  |  |  |  |  |  |
| Type B Motorhomes             |        |                  |               |  |  |  |  |  |  |
| Type C Motorhomes             |        |                  |               |  |  |  |  |  |  |