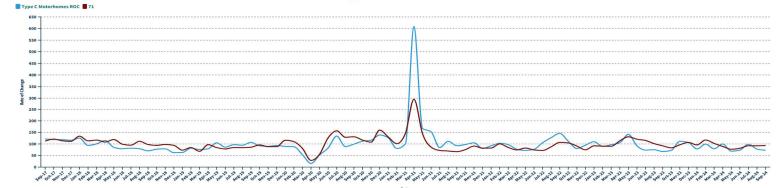

## Motorhomes

Type C motorhomes closed the month down (-27.0%) with 1,300 shipments and continue to lead the motorhome category in unit volume by consisting of 56.1% of all motorhome shipments this month. To date, Type C motorhomes are down (-17.1%) from the same point last year with 15,415 units. Type B motorhomes ended the month down (-29.6%) with 574 units shipped. Through September, Type B motorhomes are down (-33.3%) with 6,377 shipments. Type A motorhomes ended the month with 442 shipments, down (-38.4%) compared to last September. Type A motorhomes are down (-32.5%) compared the same point last year with 5,169 shipments to retailers.

## **Type C Motorhomes**

|       |        |        |          |          | Ch              |                 | - 3, |
|-------|--------|--------|----------|----------|-----------------|-----------------|------|
|       |        |        |          |          | Change Over     |                 |      |
|       |        |        |          |          | Same Mo.        | Change Year     |      |
|       | 2023   | 2024   | YTD 2023 | YTD 2024 | 2023            | to Date         |      |
| JAN   | 2,365  | 1,852  | 2,365    | 1,852    | - <b>21.7</b> % | - <b>21.7</b> % | ~    |
| FEB   | 2,314  | 2,305  | 4,679    | 4,157    | -0.4%           | -11.2%          | 2    |
| MAR   | 2,327  | 1,838  | 7,006    | 5,995    | -21.0%          | -14.4%          |      |
| APR   | 2,118  | 2,119  | 9,124    | 8,114    | 0.0%            | -11.1%          |      |
| MAY   | 2,377  | 1,637  | 11,501   | 9,751    | -31.1%          | -15.2%          |      |
| JUN   | 1,734  | 1,275  | 13,235   | 11,026   | -26.5%          | -16.7%          | 1,   |
| JUL   | 1,461  | 1,443  | 14,696   | 12,469   | -1.2%           | -15.2%          |      |
| AUG   | 2,118  | 1,646  | 16,814   | 14,115   | -22.3%          | -16.1%          |      |
| SEP   | 1,782  | 1,300  | 18,596   | 15,415   | -27.0%          | -17.1%          |      |
| OCT   | 1,893  |        | 20,489   |          |                 |                 |      |
| NOV   | 2,004  |        | 22,493   |          |                 |                 |      |
| DEC   | 1,648  |        | 24,141   |          |                 |                 |      |
| TOTAL | 24,141 | 15,415 |          |          |                 |                 |      |
|       |        |        |          |          |                 |                 |      |