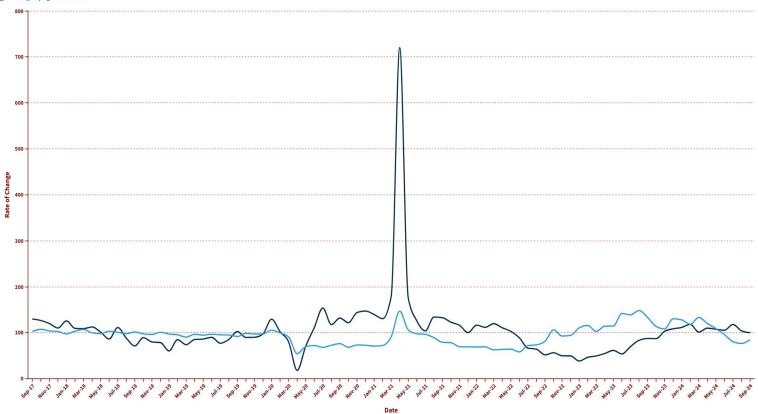

Motorhome Production and Registrations 3/12 ROC



# Type C Motorhome Production and Registrations 12/12 ROC



# Type C Motorhome Production and Registrations 3/12 ROC





#### The ratio is the 12MMT of registrations/shipments of TT, FW, FCT, Type A and Type C motorhomes. TC and Type B are removed due to insufficient data

## **RV** Wholesale Shipments Compared to **PMRV** Wholesale Shipments



# **RV** Wholesale Shipments Compared to Car and Light Truck Sales



# Manufacturers Wholesale Shipments Index Comparisons

RV Shipment Rate of Change Compared with Index of Current Consumer Sentiment

RV ROC Consumer Sentiment ROC



Source: University of Michigan Survey Research Center

RV Shipment Rate of Change Compared with Index of Consumers' Buying Attitudes

RV ROC Buying Attitudes ROC



# **Economic Indicators Compared to RV Rate of Change**







## **Thirty Year Mortgage Rate**



## Sticky Price CPI, Less Food and Energy

📕 RV ROC 📒 Sticky Price CPI -Food/Energy ROC



# **Economic Indicators Compared to RV Rate of Change**



Source: RV Industry Association, U.S Bureau of Labor Statistic





# PMRV Market Report



## **Park Model RV Committee Chairman**

John Soard National Sales Manger; Woodland Park

## **RVIA Staff**

Craig Kirby

President

# Bill Baker Vice President; Membership and Research

Matt Hummel Research Analyst, Market Data

## Contents

Vehicle Categories......2 PMRV Shipment Summary......3 PMRV Shipment Destinations.......4 PMRV Destination Map......5 PMRV Shipments compared to RV Shipments.......5 PMRV Shipment History......6 PMRV Quarterly Fore