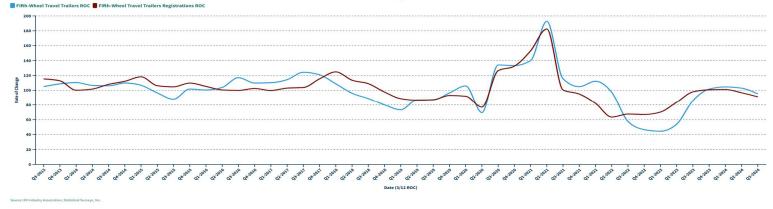

47.3  | 58.0  | 32.7  | 28.4  |       |
| NOVEMBER  | 27.3  | 34.7  | 41.5  | 33.0  | 29.7  | 42.5  | 49.1  | 24.5  | 25.2  |       |
| DECEMBER  | 28.0  | 33.0  | 36.2  | 28.4  | 27.5  | 40.4  | 40.3  | 19.9  | 21.5  |       |
| TOTAL     | 374.1 | 430.8 | 504.6 | 483.7 | 406.1 | 430.4 | 600.2 | 493.3 | 313.2 | 256.4 |

ce: RV Industry Association

September 2024

# **Wholesale Distribution**



Source: RV Industry Association, Statistical Surveys, Inc

September 2024

# **Retail Activity By RV Type**

# **Conventional Travel Trailer Production and Registrations 12/12 ROC**



# **Conventional Travel Trailer Production and Registrations 3/12 ROC**



# Fifth-Wheel Travel Trailer Production and Registrations 12/12 ROC



# Fifth-Wheel Travel Trailer Production and Registrations 3/12 ROC



12

# Folding Camping Trailer Production and Registrations 12/12 ROC



## Folding Camping Trailer Production and Registrations 3/12 ROC



Source: RV Industry Association, Statistical Surveys, In

# Type A Motorhome Production and Registrations 12/12 ROC



# **Type A Motorhome Production and Registrations 3/12 ROC**



# Type B Motorhome Production and Registrations 12/12 ROC



# Type B Motorhome Production and Registrations 3/12 ROC



# Type C Motorhome Production and Registrations 12/12 ROC



# Type C Motorhome Production and Registrations 3/12 ROC





#### The ratio is the 12MMT of registrations/shipments of TT, FW, FCT, Type A and Type C motorhomes. TC and Type B are removed due to insufficient data

## **RV** Wholesale Shipments Compared to **PMRV** Wholesale Shipments



# **