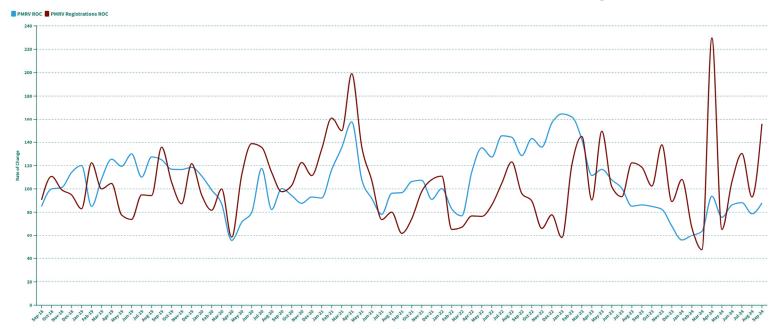

# **Retail Activity By RV Type**

# **Conventional Travel Trailer Production and Registrations 12/12 ROC**