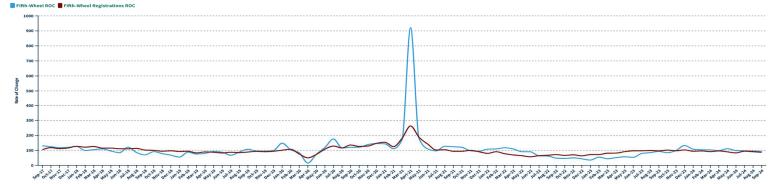

24.7  | 24.6  |
| OCTOBER   | 33.8  | 38.8  | 48.9  | 43.6  | 39.0  | 47.3  | 58.0  | 32.7  | 28.4  |       |
| NOVEMBER  | 27.3  | 34.7  | 41.5  | 33.0  | 29.7  | 42.5  | 49.1  | 24.5  | 25.2  |       |
| DECEMBER  | 28.0  | 33.0  | 36.2  | 28.4  | 27.5  | 40.4  | 40.3  | 19.9  | 21.5  |       |
| TOTAL     | 374.1 | 430.8 | 504.6 | 483.7 | 406.1 | 430.4 | 600.2 | 493.3 | 313.2 | 256.4 |

ce: RV Industry Association

September 2024

# **Wholesale Distribution**



Source: RV Industry Association, Statistical Surveys, Inc

September 2024

# **Retail Activity By RV Type**

# **Conventional Travel Trailer Production and Registrations 12/12 ROC**



# **Conventional Travel Trailer Production and Registrations 3/12 ROC**



# Fifth-Wheel Travel Trailer Production and Registrations 12/12 ROC



# Fifth-Wheel Travel Trailer Production and Registrations 3/12 ROC



12

# Folding Camping Trailer Production and Registrations 12/12 ROC



## Folding Camping Trailer Production and Registrations 3/12 ROC



Source: RV Industry Association, Statistical Surveys, In

# Type A Motorhome Production and Registrations 12/12 ROC



# **Type A Motorhome Production and Registrations 3/12 ROC**



# Type B Motorhome Production and Registrations 12/12 ROC



# Type B Motorhome Production and Registrations 3/12 ROC



# Type C Motorhome Production and Registrations 12/12 ROC



# Type C Motorhome Production and Registrations 3/12 ROC





#### The ratio is the 12MMT of registrations/shipments of TT, FW, FCT, Type A and Type C motorhomes. TC and Type B are removed due to insufficient data

## **RV*