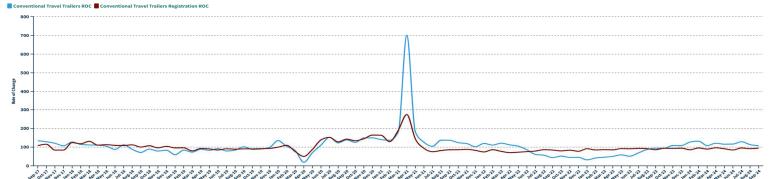

9  | 45.0  | 39.6  | 33.7  | 39.5  | 52.8  | 33.8  | 28.1  | 29.1  |
| SEPTEMBER | 28.0  | 33.7  | 43.6  | 31.0  | 31.6  | 41.6  | 55.0  | 28.4  | 24.7  | 24.6  |
| OCTOBER   | 33.8  | 38.8  | 48.9  | 43.6  | 39.0  | 47.3  | 58.0  | 32.7  | 28.4  |       |
| NOVEMBER  | 27.3  | 34.7  | 41.5  | 33.0  | 29.7  | 42.5  | 49.1  | 24.5  | 25.2  |       |
| DECEMBER  | 28.0  | 33.0  | 36.2  | 28.4  | 27.5  | 40.4  | 40.3  | 19.9  | 21.5  |       |
| TOTAL     | 374.1 | 430.8 | 504.6 | 483.7 | 406.1 | 430.4 | 600.2 | 493.3 | 313.2 | 256.4 |

ce: RV Industry Association

September 2024

# **Wholesale Distribution**



Source: RV Industry Association, Statistical Surveys, Inc

September 2024

# **Retail Activity By RV Type**

# **Conventional Travel Trailer Production and Registrations 12/12 ROC**



# **Conventional Travel Trailer Production and Registrations 3/12 ROC**



# Fifth-Wheel Travel Trailer Production and Registrations 12/12 ROC



# Fifth-Wheel Travel Trailer Production and Registrations 3/12 ROC



12

# Folding Camping Trailer Production and Registrations 12/12 ROC



## Folding Camping Trailer Production and Registrations 3/12 ROC



Source: RV Industry Association, Statistical Surveys, In

# Type A Motorhome Production and Registrations 12/12 ROC



# **Type A Motorhome Production and Registrations 3/12 ROC**



# Type B Motorhome Production and Registrations 12/12 ROC



# Type B Motorhome Production and Registrations 3/12 ROC



# Type C Motorhome Production and Registrations 12/12 ROC



# Type C Motorhome Production and Registrations 3/12 ROC





#### The ratio