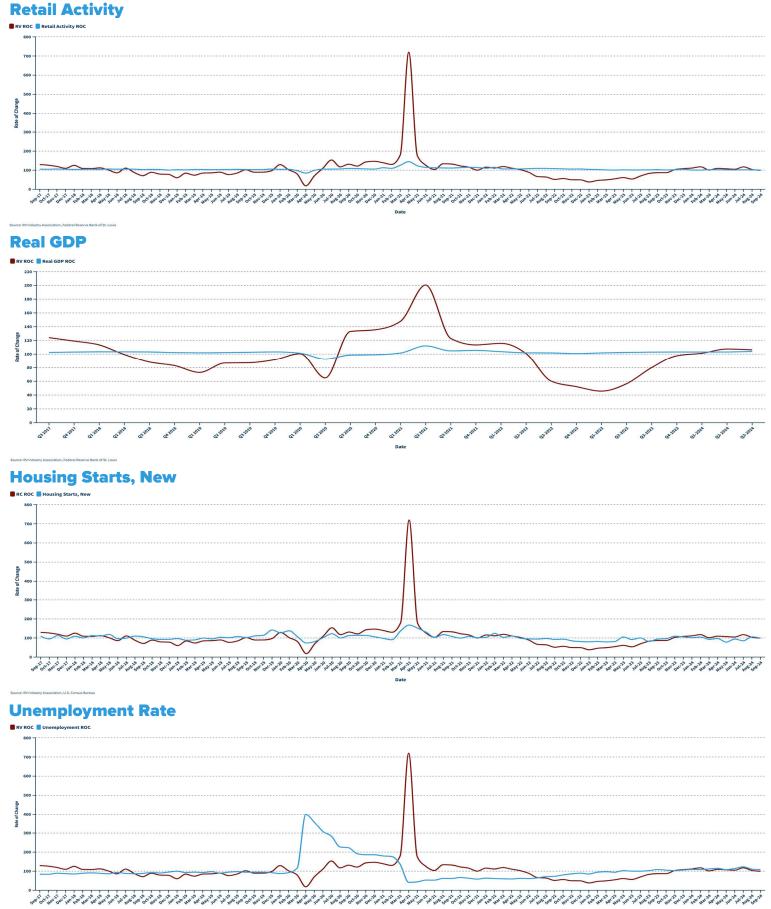

A and Type C motorhomes. TC and Type B are removed due to insufficient data

## **RV** Wholesale Shipments Compared to **PMRV** Wholesale Shipments



# **RV** Wholesale Shipments Compared to Car and Light Truck Sales



# Manufacturers Wholesale Shipments Index Comparisons

RV Shipment Rate of Change Compared with Index of Current Consumer Sentiment

RV ROC Consumer Sentiment ROC



Source: University of Michigan Survey Research Center

RV Shipment Rate of Change Compared with Index of Consumers' Buying Attitudes

RV ROC Buying Attitudes ROC



# **Economic Indicators Compared to RV Rate of Change**







## **Thirty Year Mortgage Rate**



## Sticky Price CPI, Less Food and Energy

📕 RV ROC 📒 Sticky Price CPI -Food/Energy ROC



# **Economic Indicators Compared to RV Rate of Change**



Source: RV Industry Association, U.S Bureau of Labor Statistic





# PMRV Market Report



## **Park Model RV Committee Chairman**

John Soard National Sales Manger; Woodland Park

## **RVIA Staff**

Craig Kirby

President

# Bill Baker Vice President; Membership and Research

Matt Hummel Research Analyst, Market Data

## Contents

Vehicle Categories......2 PMRV Shipment Summary......3 PMRV Shipment Destinations.......4 PMRV Destination Map......5 PMRV Shipments compared to RV Shipments.......5 PMRV Shipment History......6 PMRV Quarterly Forecast.......6 PMRV Registrations......6 PMRV Shipment Index......7 Financial Economic Indicators......8

Industrial Economic Indicators......10

Copyright 2024 Recreation Vehicle Industry Association. No part of this publication may be reproduced in