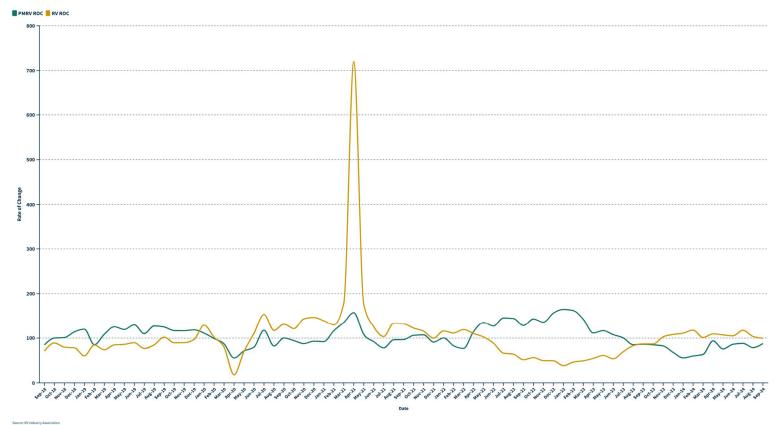

| 13  | 0.42%          |

| Mid Atlantic | 308 | 9.95% |
|--------------|-----|-------|
| New Jersey   | 56  | 1.81% |
| New York     | 85  | 2.75% |
| Pennsylvania | 167 | 5.40% |

| New England   | 243 | <b>7.85</b> % |
|---------------|-----|---------------|
| Connecticut   | 34  | 1.10%         |
| Maine         | 99  | 3.20%         |
| Massachusetts | 55  | 1.78%         |
| New Hampshire | 44  | 1.42%         |
| Rhode Island  | 2   | 0.06%         |
| Vermont       | 9   | 0.29%         |

\* Destination totals might not match shipment totals

\*\* Canadian shipment totals removed from shipment total



# **PMRV Wholesale Shipment Map**

Source: U.S. Census Bureau's cartographic boundary shapefiles, 2016 edition

# **PMRV** Wholesale Shipments Compared to RV Wholesale Shipments



# **PMRV Shipment History**

| Month     | 2016  | 2017  | 2018  | 2019  | 2020  | 2021  | 2022  | 2023  | 2024  |
|-----------|-------|-------|-------|-------|-------|-------|-------|-------|-------|
| JANUARY   | 270   | 280   | 269   | 323   | 359   | 331   | 332   | 547   | 305   |
| FEBRUARY  | 282   | 334   | 380   | 323   | 320   | 373   | 309   | 501   | 300   |
| MARCH     | 347   | 385   | 385   | 418   | 364   | 493   | 379   | 540   | 343   |
| APRIL     | 365   | 404   | 345   | 433   | 240   | 378   | 433   | 483   | 453   |
| MAY       | 284   | 367   | 330   | 394   | 281   | 304   | 411   | 480   | 363   |
| JUNE      | 329   | 379   | 299   | 389   | 310   | 285   | 363   | 391   | 337   |
| JULY      | 297   | 304   | 258   | 284   | 334   | 261   | 380   | 382   | 337