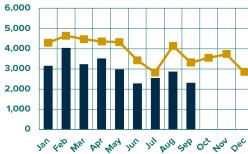

## **Towable RVs**

|       |         |         |          |          |             |             | 4 |
|-------|---------|---------|----------|----------|-------------|-------------|---|
|       |         |         |          |          | Change Over |             | - |
|       |         |         |          |          | Same Mo.    | Change Year |   |
|       | 2023    | 2024    | YTD 2023 | YTD 2024 | 2023        | to Date     | ~ |
| JAN   | 16,117  | 19,523  | 16,117   | 19,523   | 21.1%       | 21.1%       | 3 |
| FEB   | 21,687  | 26,984  | 37,804   | 46,507   | 24.4%       | 23.0%       |   |
| MAR   | 27,404  | 29,018  | 65,208   | 75,525   | 5.9%        | 15.8%       |   |
| APR   | 26,860  | 30,685  | 92,068   | 106,210  | 14.2%       | 15.4%       | 2 |
| MAY   | 26,599  | 30,177  | 118,667  | 136,387  | 13.5%       | 14.9%       |   |
| JUN   | 20,670  | 23,020  | 139,337  | 159,407  | 11.4%       | 14.4%       |   |
| JUL   | 17,698  | 21,560  | 157,035  | 180,967  | 21.8%       | 15.2%       | 1 |
| AUG   | 23,941  | 26,245  | 180,976  | 207,212  | 9.6%        | 14.5%       |   |
| SEP   | 21,385  | 22,279  | 202,361  | 229,491  | 4.2%        | 13.4%       |   |
| ост   | 24,825  |         | 227,186  |          |             |             |   |
| NOV   | 21,429  |         | 248,615  |          |             |             |   |
| DEC   | 18,680  |         | 267,295  |          |             |             |   |
| TOTAL | 267,295 | 229,491 |          |          |             |             |   |
|       |         |         |          |          |             |             |   |