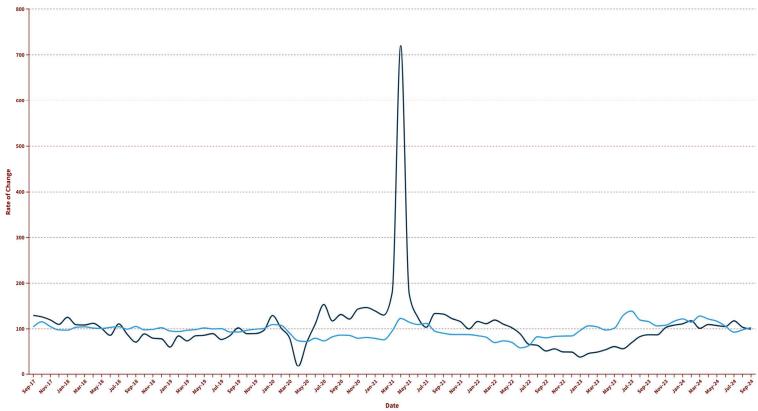

and Registrations 12/12 ROC



# **Type A Motorhome Production and Registrations 3/12 ROC**



# Type B Motorhome Production and Registrations 12/12 ROC



# Type B Motorhome Production and Registrations 3/12 ROC



# Type C Motorhome Production and Registrations 12/12 ROC



# Type C Motorhome Production and Registrations 3/12 ROC





#### The ratio is the 12MMT of registrations/shipments of TT, FW, FCT, Type A and Type C motorhomes. TC and Type B are removed due to insufficient data

## **RV** Wholesale Shipments Compared to **PMRV** Wholesale Shipments



# **RV** Wholesale Shipments Compared to Car and Light Truck Sales



# Manufacturers Wholesale Shipments Index Comparisons

RV Shipment Rate of Change Compared with Index of Current Consumer Sentiment

RV ROC Consumer Sentiment ROC



Source: University of Michigan Survey Research Center

RV Shipment Rate of Change Compared with Index of Consumers' Buying Attitudes

RV ROC Buying Attitudes ROC



# **Economic Indicators Compared to RV Rate of Change**







## **Thirty Year Mortgage Rate**



## Sticky Price CPI, Less Food and Energy

📕 RV ROC 📒 Sticky Price CPI -Food/Energy ROC



# **Economic Indicators Compared to RV Rate of Change**



Source: RV Industry Association, U.S Bureau of Labor Statistic





# PMRV Market Report



## **Park Model RV Committee Chairman**

John Soard National Sales Manger; Woodland Park

## **RVIA Staff**

Craig Kirby

President

# Bill Baker Vice President; Membership and Research

Matt Hummel Research Analyst, Market Data

## Contents

Vehicle Categories......2 PMRV Shipment Summary..