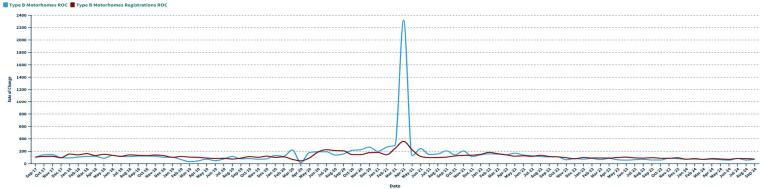

## Motorhomes

Type C motorhomes closed the month down (-27.0%) with 1,300 shipments and continue to lead the motorhome category in unit volume by consisting of 56.1% of all motorhome shipments this month. To date, Type C motorhomes are down (-17.1%) from the same point last year with 15,415 units. Type B motorhomes ended the month down (-29.6%) with 574 units shipped. Through September, Type B motorhomes are down (-33.3%) with 6,377 shipments. Type A motorhomes ended the month with 442 shipments, down (-38.4%) compared to last September. Type A motorhomes are down (-32.5%) compared the same point last year with 5,169 shipments to retailers.

## **Type B Motorhomes**

|       |        |       |          |          | Change Over |             |
|-------|--------|-------|----------|----------|-------------|-------------|
|       |        |       |          |          | Same Mo.    | Change Year |
|       | 2023   | 2024  | YTD 2023 | YTD 2024 | 2023        | to Date     |
| JAN   | 995    | 722   | 995      | 722      | -27.4%      | -27.4%      |
| FEB   | 1,348  | 1,017 | 2,343    | 1,739    | -24.6%      | -25.8%      |
| MAR   | 1,126  | 781   | 3,469    | 2,520    | -30.6%      | -27.4%      |
| APR   | 1,303  | 712   | 4,772    | 3,232    | -45.4%      | -32.3%      |
| MAY   | 1,035  | 663   | 5,807    | 3,895    | -35.9%      | -32.9%      |
| JUN   | 951    | 541   | 6,758    | 4,436    | -43.1%      | -34.4%      |
| JUL   | 766    | 643   | 7,524    | 5,079    | -16.1%      | -32.5%      |
| AUG   | 1,167  | 684   | 8,691    | 5,763    | -41.4%      | -33.7%      |
| SEP   | 815    | 574   | 9,506    | 6,337    | -29.6%      | -33.3%      |
| ОСТ   | 873    |       | 10,379   |          |             |             |
| NOV   | 934    |       | 11,313   |          |             |             |
| DEC   | 619    |       | 11,932   |          |             |             |
| TOTAL | 11,932 | 6,337 |          |          |             |             |