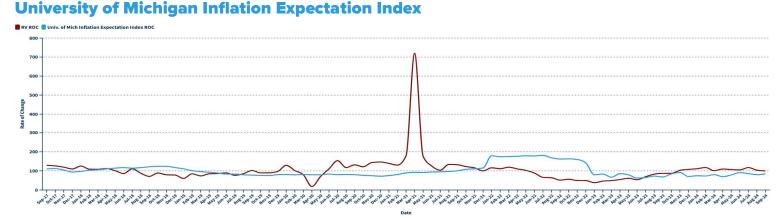

orhome Production and Registrations 12/12 ROC



# Type C Motorhome Production and Registrations 3/12 ROC





#### The ratio is the 12MMT of registrations/shipments of TT, FW, FCT, Type A and Type C motorhomes. TC and Type B are removed due to insufficient data

## **RV** Wholesale Shipments Compared to **PMRV** Wholesale Shipments



# **RV** Wholesale Shipments Compared to Car and Light Truck Sales



# Manufacturers Wholesale Shipments Index Comparisons

RV Shipment Rate of Change Compared with Index of Current Consumer Sentiment

RV ROC Consumer Sentiment ROC



Source: University of Michigan Survey Research Center

RV Shipment Rate of Change Compared with Index of Consumers' Buying Attitudes

RV ROC Buying Attitudes ROC



# **Economic Indicators Compared to RV Rate of Change**







## **Thirty Year Mortgage Rate**



## Sticky Price CPI, Less Food and Energy

📕 RV ROC 📒 Sticky Price CPI -Food/Energy ROC



# **Economic Indicators Compared to RV Rate of Change**



Source: RV Industry Association, U.S Bureau of Labor Statistic





# PMRV Market Report



## **Park Model RV Committee Chairman**

John Soard National Sales Manger; Woodland Park

## **RVIA Staff**

Craig Kirby

President

# Bill Baker Vice President; Membership and Research

Matt Hummel Research Analyst, Market Data

## Contents

Vehicle Categories......2 PMRV Shipment Summary......3 PMRV Shipment Destinations.......4 PMRV Destination Map......5 PMRV Shipments compared to RV Shipments.......5 PMRV Shipment History......6 PMRV Quarterly Forecast.......6 PMRV Registrations......6 PMRV Shipment Index.....