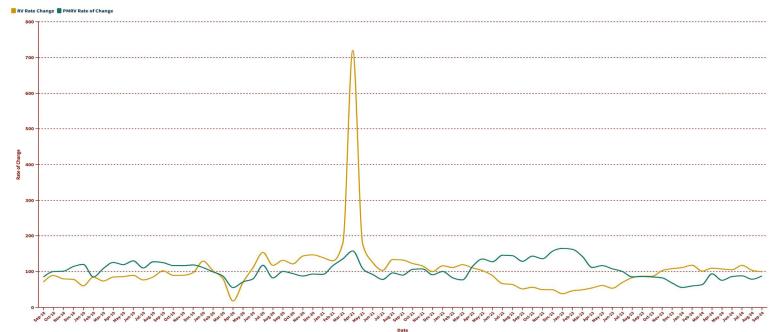

ROC



12

# Folding Camping Trailer Production and Registrations 12/12 ROC



## Folding Camping Trailer Production and Registrations 3/12 ROC



Source: RV Industry Association, Statistical Surveys, In

# Type A Motorhome Production and Registrations 12/12 ROC



# **Type A Motorhome Production and Registrations 3/12 ROC**



# Type B Motorhome Production and Registrations 12/12 ROC



# Type B Motorhome Production and Registrations 3/12 ROC



# Type C Motorhome Production and Registrations 12/12 ROC



# Type C Motorhome Production and Registrations 3/12 ROC





#### The ratio is the 12MMT of registrations/shipments of TT, FW, FCT, Type A and Type C motorhomes. TC and Type B are removed due to insufficient data

## **RV** Wholesale Shipments Compared to **PMRV** Wholesale Shipments



# **RV** Wholesale Shipments Compared to Car and Light Truck Sales



# Manufacturers Wholesale Shipments Index Comparisons

RV Shipment Rate of Change Compared with Index of Current Consumer Sentiment

RV ROC Consumer Sentiment ROC



Source: University of Michigan Survey Research Center

RV Shipment Rate of Change Compared with Index of Consumers' Buying Attitudes

RV ROC Buying Attitudes ROC



# **Economic Indicators Compared to RV Rate of Change**







## **Thirty Year Mortgage Rate**



## Sticky Price CPI, Less Food and Energy

📕 RV ROC 📒 Sticky Price CPI -Food/Energy ROC



# **Economic Indicators Compared to RV Rate of Change**



Source: RV Industry Association, U.S Bureau of Labor Statistic





# PMRV Market Report



## **Park Model RV Committee Chairman**

John Soard Nati