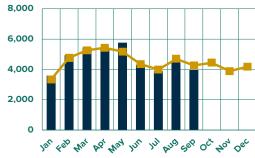

136,387  | 13.5%       | 14.9%       |   |
| JUN   | 20,670  | 23,020  | 139,337  | 159,407  | 11.4%       | 14.4%       |   |
| JUL   | 17,698  | 21,560  | 157,035  | 180,967  | 21.8%       | 15.2%       | 1 |
| AUG   | 23,941  | 26,245  | 180,976  | 207,212  | 9.6%        | 14.5%       |   |
| SEP   | 21,385  | 22,279  | 202,361  | 229,491  | 4.2%        | 13.4%       |   |
| ост   | 24,825  |         | 227,186  |          |             |             |   |
| NOV   | 21,429  |         | 248,615  |          |             |             |   |
| DEC   | 18,680  |         | 267,295  |          |             |             |   |
| TOTAL | 267,295 | 229,491 |          |          |             |             |   |
|       |         |         |          |          |             |             |   |













FCT







HS = Hardside



# Shipments to Retailers by Type

## **Type A Motorhomes**

|       |       |       |          |          | Change Over |             |
|-------|-------|-------|----------|----------|-------------|-------------|
|       |       |       |          |          | Same Mo.    | Change Year |
|       | 2023  | 2024  | YTD 2023 | YTD 2024 | 2023        | to Date     |
| JAN   | 928   | 577   | 928      | 577      | -37.8%      | -37.8%      |
| FEB   | 977   | 718   | 1,905    | 1,295    | -26.5%      | -32.0%      |
| MAR   | 1,012 | 606   | 2,917    | 1,901    | -40.1%      | -34.8%      |
| APR   | 935   | 681   | 3,852    | 2,582    | -27.2%      | -33.0%      |
| MAY   | 908   | 673   | 4,760    | 3,255    | -25.9%      | -31.6%      |
| JUN   | 740