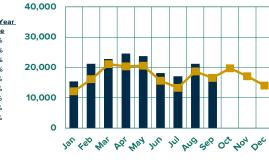

APR   | 20,394  | 24,589  | 69,723   | 84,102   | 20.6%       | 20.6%       |
| MAY   | 20,595  | 23,811  | 90,318   | 107,913  | 15.6%       | 19.5%       |
| JUN   | 15,657  | 18,202  | 105,975  | 126,115  | 16.3%       | 19.0%       |
| JUL   | 13,293  | 17,139  | 119,268  | 143,254  | 28.9%       | 20.1%       |
| AUG   | 18,703  | 21,234  | 137,971  | 164,488  | 13.5%       | 19.2%       |
| SEP   | 16,542  | 17,813  | 154,513  | 182,301  | 7.7%        | 18.0%       |
| OCT   | 19,744  |         | 174,257  |          |             |             |
| NOV   | 17,121  |         | 191,378  |          |             |             |
| DEC   | 14,030  |         | 205,408  |          |             |             |
| TOTAL | 205,408 | 182,301 |          |          |             |             |



### **Fifth Wheel Travel Trailers**

|       |        |        |          |          | Change Over |             |   |
|-------|--------|--------|----------|----------|-------------|-------------|---|
|       |        |        |          |          | Same Mo.    | Change Year |   |
|       | 2023   | 2024   | YTD 2023 | YTD 2024 | 2023        | to Date     |   |
| JAN   | 3,332  | 3,591  | 3,332    | 3,591    | 7.8%        | 7.8%        |   |
| FEB   | 4,754  | 4,934  | 8,086    | 8,525    | 3.8%        | 5.4%        |   |
| MAR   | 5,250  | 5,421  | 13,336   | 13,946   | 3.3%        | 4.6%        |   |
| APR   | 5,421  | 5,319  | 18,757   | 19,265   | -1.9%       | 2.7%        | 1 |
| MAY   | 5,170  | 5,751  | 23,927   | 25,016   | 11.2%       | 4.6%        |   |
| JUN   | 4,342  | 4,30