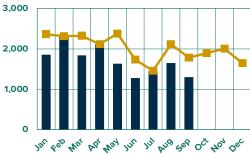

## **Conventional Travel Trailers**

|       |         |         |          |          | Change Over |             |
|-------|---------|---------|----------|----------|-------------|-------------|
|       |         |         |          |          | Same Mo.    | Change Year |
|       | 2023    | 2024    | YTD 2023 | YTD 2024 | 2023        | to Date     |
|       |         |         |          |          |             |             |
| JAN   | 12,122  | 15,432  | 12,122   | 15,432   | 27.3%       | 27.3%       |
| FEB   | 16,109  | 21,246  | 28,231   | 36,678   | 31.9%       | 29.9%       |
| MAR   | 21,098  | 22,835  | 49,329   | 59,513   | 8.2%        | 20.6%       |
| APR   | 20,394  | 24,589  | 69,723   | 84,102   | 20.6%       | 20.6%       |
| MAY   | 20,595  | 23,811  | 90,318   | 107,913  | 15.6%       | 19.5%       |
| JUN   | 15,657  | 18,202  | 105,975  | 126,115  | 16.3%       | 19.0%       |
| JUL   | 13,293  | 17,139  | 119,268  | 143,254  | 28.9%       | 20.1%       |
| AUG   | 18,703  | 21,234  | 137,971  | 164,488  | 13.5%       | 19.2%       |
| SEP   | 16,542  | 17,813  | 154,513  | 182,301  | 7.7%        | 18.0%       |
| OCT   | 19,744  |         | 174,257  |          |             |             |
| NOV   | 17,121  |         | 191,378  |          |             |             |
| DEC   | 14,030  |         | 205,408  |          |             |             |
| TOTAL | 205,408 | 182,301 |          |          |             |             |

### **Fifth Wheel Travel Trailers**

|       |        |        |          |          | Change Over |             |   |
|-------|--------|--------|----------|----------|-------------|-------------|---|
|       |        |        |          |          | Same Mo.    | Change Year |   |
|       | 2023   | 2024   | YTD 2023 | YTD 2024 | 2023        | to Date     |   |
| JAN   | 3,332  | 3,591  | 3,332    | 3,591    | 7.8%        | 7.8%        |   |
| FEB   | 4,754  | 4,934  | 8,086    | 8,525    | 3.8%        | 5.4%        |   |
| MAR   | 5,250  | 5,421  | 13,336   | 13,946   | 3.3%        | 4.6%        |   |
| APR   | 5,421  | 5,319  | 18,757   | 19,265   | -1.9%       | 2.7%        | 1 |
| MAY   | 5,170  | 5,751  | 23,927   | 25,016   | 11.2%       | 4.6%        |   |
| JUN   | 4,342  | 4,300  | 28,269   | 29,316   | -1.0%       | 3.7%        |   |
| JUL   | 3,987  | 3,875  | 32,256   | 33,191   | -2.8%       | 2.9%        | 1 |
| AUG   | 4,693  | 4,473  | 36,949   | 37,664   | -4.7%       | 1.9%        |   |
| SEP   | 4,257  | 3,960  | 41,206   | 41,624   | -7.0%       | 1.0%        |   |
| ост   | 4,434  |        | 45,640   |          |             |             |   |
| NOV   | 3,879  |        | 49,519   |          |             |             |   |
| DEC   | 4,180  |        | 53,699   |          |             |             |   |
| TOTAL | 53,699 | 41,624 |          |          |             |             |   |