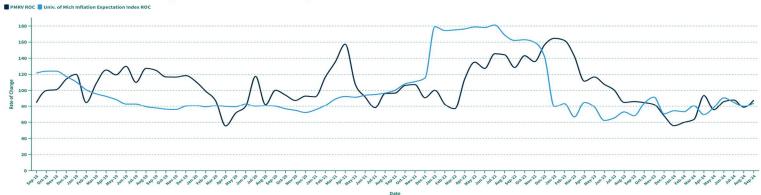

| 939 | 1,132  | 909                                   | 780 | 3,760 |      |
| 2024 Low                | 880 | 1,067  | 805                                   | 637 | 3,389 |      |
| 2024 Reported Shipments | 948 | 1,153  | 892                                   | 0   | 2,993 |      |

# **PMRV 2024 Quarterly Forecast**

# **Manufacturers Wholesale Shipments Index Comparisons**

PMRV Shipment Rate of Change Compared with Index of Current Consumer Sentiment

PMRV ROC Consumer Sentiment ROC



Source: University of Michigan Survey Research Center

PMRV Shipment Rate of Change Compared with Index of Consumers' Buying Attitudes

PMRV ROC Buying Attitudes ROC



# **Financial Economic Indicators**

## **Disposable Income**



# **University of Michigan Inflation Expectation Index**



## **Thirty Year Mortgage Rate**



## Sticky Price (Less Food and Energy)



# **Financial Economic Indicators**



100

# **Industrial Economic Indicators**

## **PPI Waferboard and OSB**



## **PPI Plywood**



## **PPI Lumber, Hardwood**



## **PPI Engineered Wood Products**