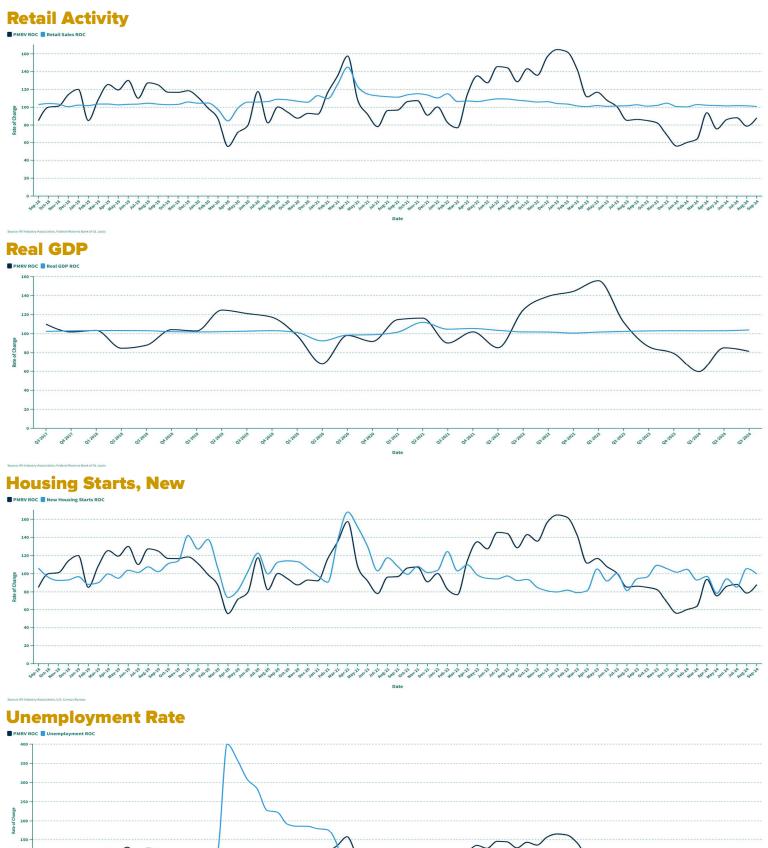

880 | 1,067  | 805                                   | 637 | 3,389 |      |
| 2024 Reported Shipments | 948 | 1,153  | 892                                   | 0   | 2,993 |      |

# **PMRV 2024 Quarterly Forecast**

# **Manufacturers Wholesale Shipments Index Comparisons**

PMRV Shipment Rate of Change Compared with Index of Current Consumer Sentiment

PMRV ROC Consumer Sentiment ROC



Source: University of Michigan Survey Research Center

PMRV Shipment Rate of Change Compared with Index of Consumers' Buying Attitudes

PMRV ROC Buying Attitudes ROC



# **Financial Economic Indicators**

## **Disposable Income**



# **University of Michigan Inflation Expectation Index**



## **Thirty Year Mortgage Rate**



## Sticky Price (Less Food and Energy)



# **Financial Economic Indicators**



100

# **Industrial Economic Indicators**

## **PPI Waferboard and OSB**



## **PPI Plywood**



## **PPI Lumber, Hardwood**



## **PPI Engineered Wood Products**