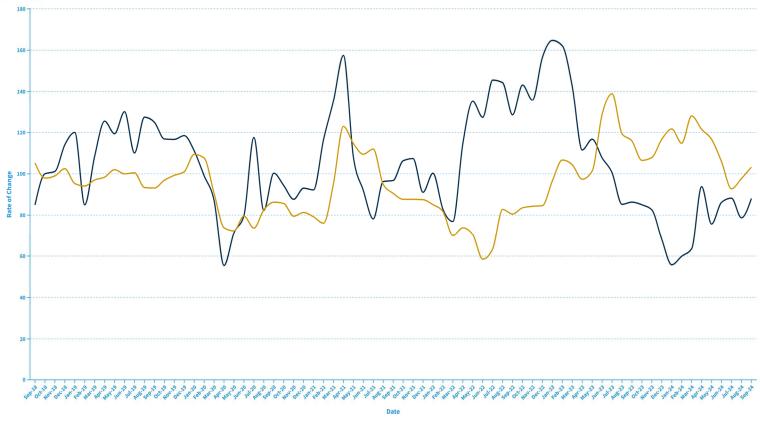

# **Retail Activity By RV Type**

# Fifth-Wheel Travel Trailer Production and Registrations 12/12 ROC